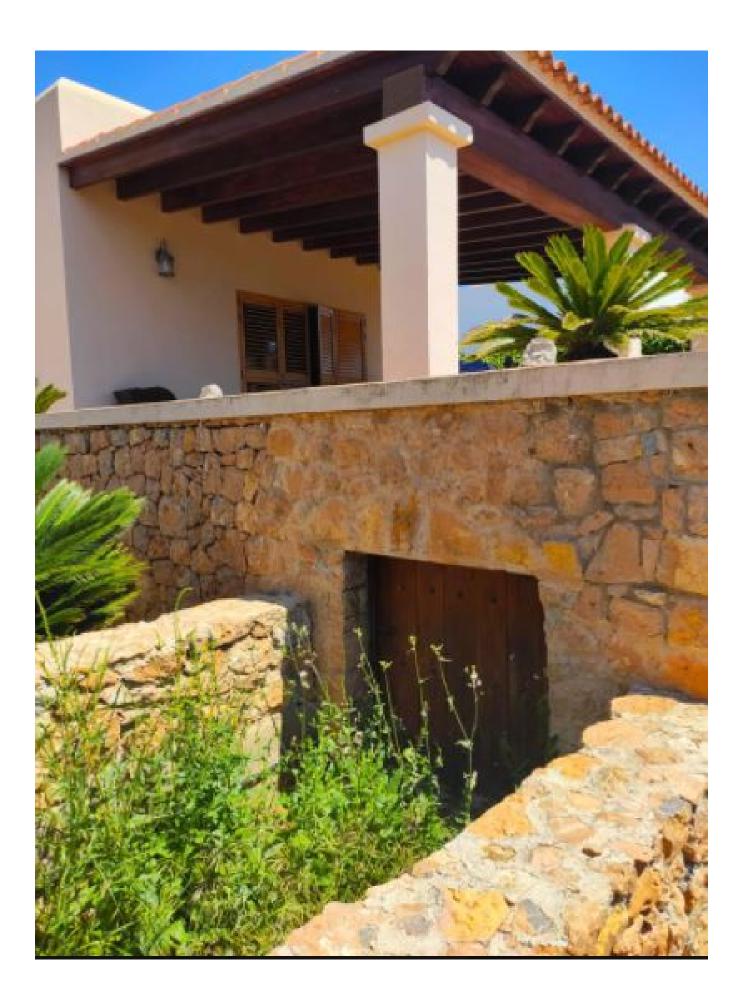

The exteriors of the property offer a garage for two cars, a BBQ area, a terrace with sea views and a porch, as well as a great land with a variety of fruit trees. (possibility of building a pool)

Equipment: A/C with individual heat pump Hot / cold, heating by radiators, new parquet flooring, recently renovated bathrooms, aluminum exterior carpentry (double glazed windows, blinds and musketeers), wooden interior carpentry, electric entrance gate, Mains electricity and water.