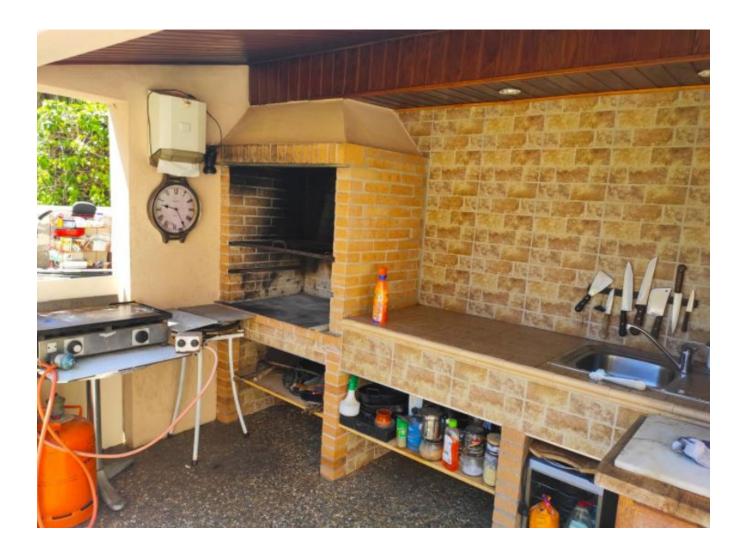

The exteriors of the property offer a garage for two cars, a BBQ area, a terrace with sea views and a porch, as well as a great land with a variety of fruit trees. (possibility of building a pool)

Equipment: A/C with individual heat pump Hot / cold, heating by radiators, new parquet flooring, recently renovated bathrooms, aluminum exterior carpentry (double glazed windows, blinds and musketeers), wooden interior carpentry, electric entrance gate, Mains electricity and water.