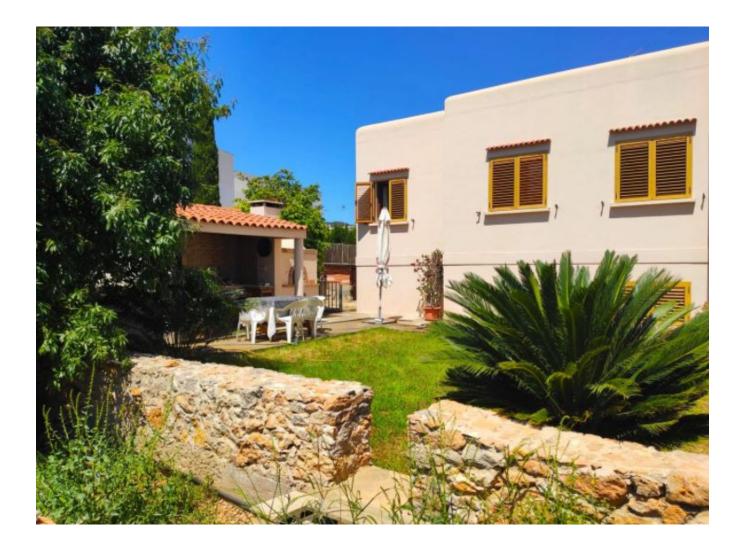

## DESCRIPTION

Exclusive villa for sale with sea views in an unbeatable location, in the urbanization of Sa Carroca, Sant Josep de Sa Talaia municipality.

Sa Carroca 2+1 m<sup>2</sup>

The property offers a plot of land with an area of 1089m2 and a villa of 295m2 built distributed in 4 bedrooms, 2 bathrooms, living room with fireplace, fully equipped and furnished separate kitchen, as well as an apartment with independent access consisting of a living room, dining room with fireplace, kitchenette, pantry, storage room, double bedroom and bathroom.

The exteriors of the property offer a garage for two cars, a BBQ area, a terrace with sea views and a porch, as well as a great land with a variety of fruit trees. (possibility of building a pool)

Equipment: A/C with individual heat pump Hot / cold, heating by radiators, new parquet flooring, recently renovated bathrooms, aluminum exterior carpentry (double glazed windows, blinds and musketeers), wooden interior carpentry, electric entrance gate, Mains electricity and water.