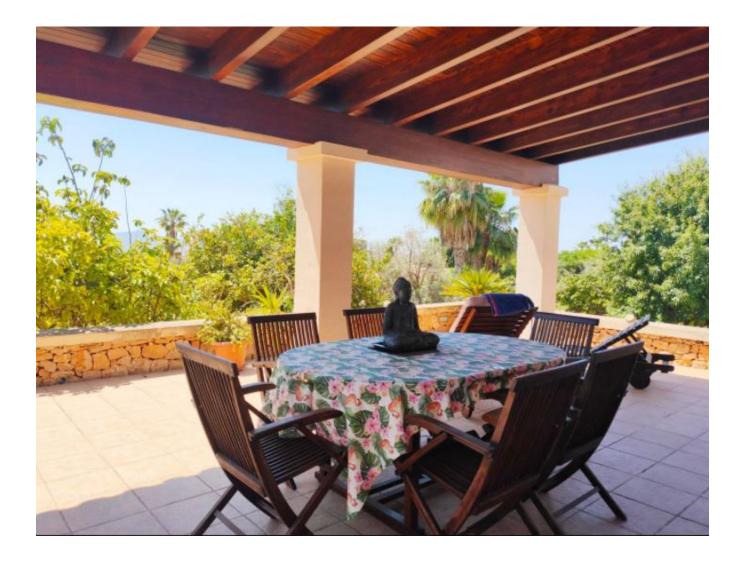

The exteriors of the property offer a garage for two cars, a BBQ area, a terrace with sea views and a porch, as well as a great land with a variety of fruit trees. (possibility of building a pool)

Equipment: A/C with individual heat pump Hot / cold, heating by radiators, new parquet flooring, recently renovated bathrooms, aluminum exterior carpentry (double glazed windows, blinds and musketeers), wooden interior carpentry, electric entrance gate, Mains electricity and water.