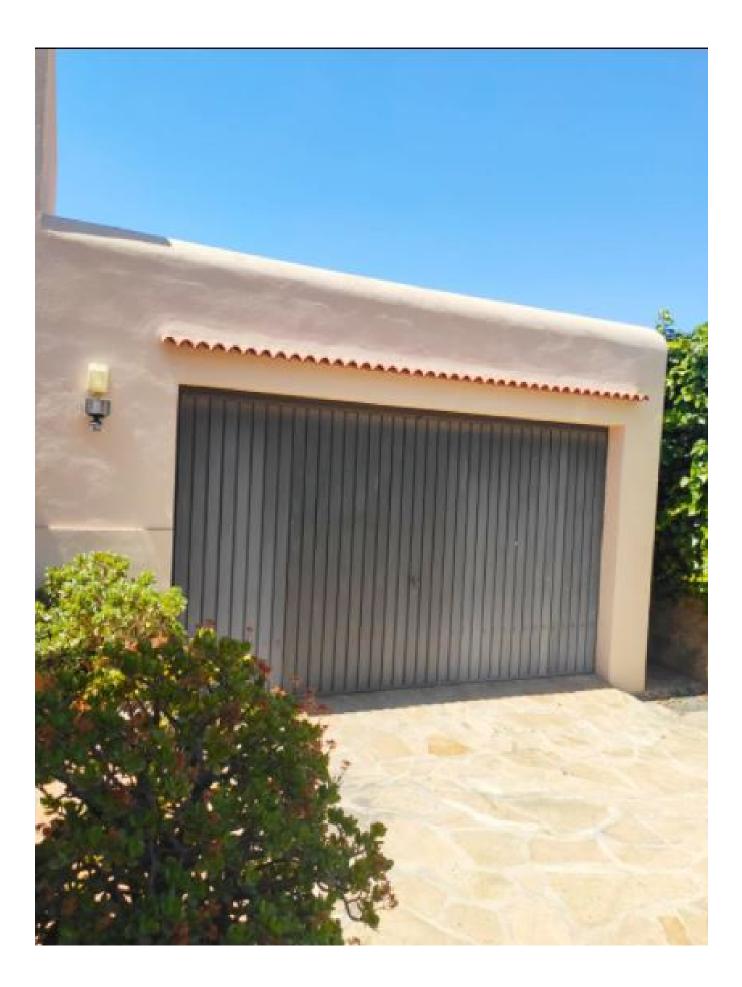

The exteriors of the property offer a garage for two cars, a BBQ area, a terrace with sea views and a porch, as well as a great land with a variety of fruit trees. (possibility of building a pool)

Equipment: A/C with individual heat pump Hot / cold, heating by radiators, new parquet flooring, recently renovated bathrooms, aluminum exterior carpentry (double glazed windows, blinds and musketeers), wooden interior carpentry, electric entrance gate, Mains electricity and water.