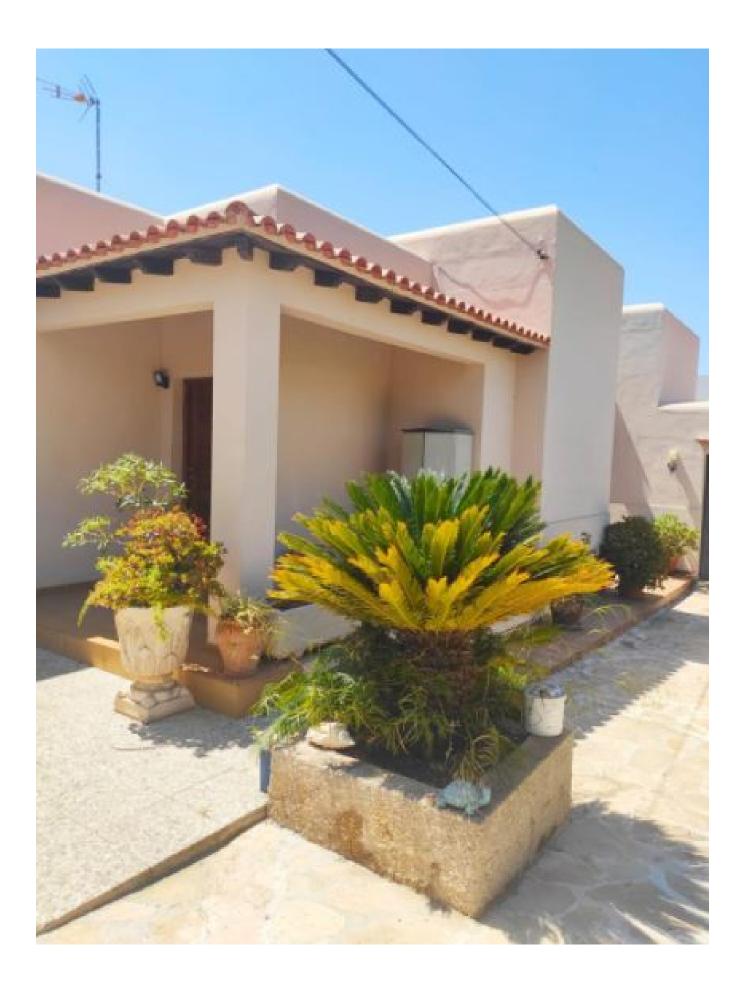

## DESCRIPTION

Exclusive villa for sale with sea views in an unbeatable location, in the urbanization of Sa Carroca, Sant Josep de Sa Talaia municipality.

Sa Carroca 2+1 m<sup>2</sup>

The property offers a plot of land with an area of 1089m2 and a villa of 295m2 built distributed in 4 bedrooms, 2 bathrooms, living room with fireplace, fully equipped and furnished separate kitchen, as well as an apartment with independent access consisting of a living room, dining room with fireplace, kitchenette, pantry, storage room, double bedroom and bathroom.

The exteriors of the property offer a garage for two cars, a BBQ area, a terrace with sea views and a porch, as well as a great land with a variety of fruit trees. (possibility of building a pool)

Equipment: A/C with individual heat pump Hot / cold, heating by radiators, new parquet flooring, recently renovated bathrooms, aluminum exterior carpentry (double glazed windows, blinds and musketeers), wooden interior carpentry, electric entrance gate, Mains electricity and water.