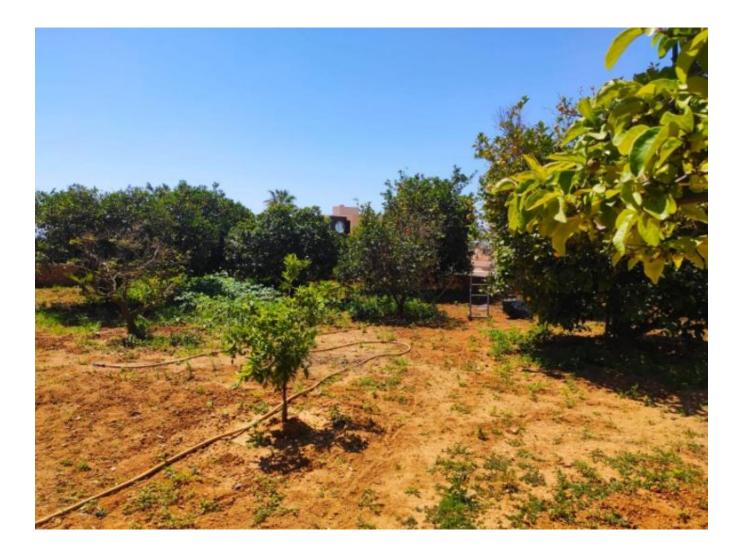

## DESCRIPTION

Exclusive villa for sale with sea views in an unbeatable location, in the urbanization of Sa Carroca, Sant Josep de Sa Talaia municipality.

Sa Carroca 2+1 m<sup>2</sup>

The property offers a plot of land with an area of 1089m2 and a villa of 295m2 built distributed in 4 bedrooms, 2 bathrooms, living room with fireplace, fully equipped and furnished separate kitchen, as well as an apartment with independent access consisting of a living room, dining room with fireplace, kitchenette, pantry, storage room, double bedroom and bathroom.

The exteriors of the property offer a garage for two cars, a BBQ area, a terrace with sea views and a porch, as well as a great land with a variety of fruit trees. (possibility of building a pool)

Equipment: A/C with individual heat pump Hot / cold, heating by radiators, new parquet flooring, recently renovated bathrooms, aluminum exterior carpentry (double glazed windows, blinds and musketeers), wooden interior carpentry, electric entrance gate, Mains electricity and water.