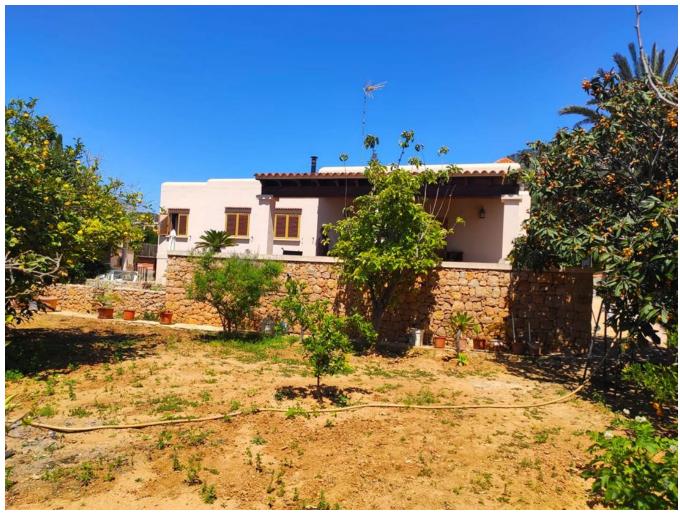

## DESCRIPTION

Exclusive villa for sale with sea views in an unbeatable location, in the urbanization of Sa Carroca, Sant Josep de Sa Talaia municipality.

Sa Carroca 2+1 m<sup>2</sup>

The property offers a plot of land with an area of 1089m2 and a villa of 295m2 built distributed in 4 bedrooms, 2 bathrooms, living room with fireplace, fully equipped and furnished separate kitchen, as well as an apartment with independent access consisting of a living room, dining room with fireplace, kitchenette, pantry, storage room, double bedroom and bathroom.

The exteriors of the property offer a garage for two cars, a BBQ area, a terrace with sea views and a porch, as well as a great land with a variety of fruit trees. (possibility of building a pool)

Equipment: A/C with individual heat pump Hot / cold, heating by radiators, new parquet flooring, recently renovated bathrooms, aluminum exterior carpentry (double glazed windows, blinds and musketeers), wooden interior carpentry, electric entrance gate, Mains electricity and water.