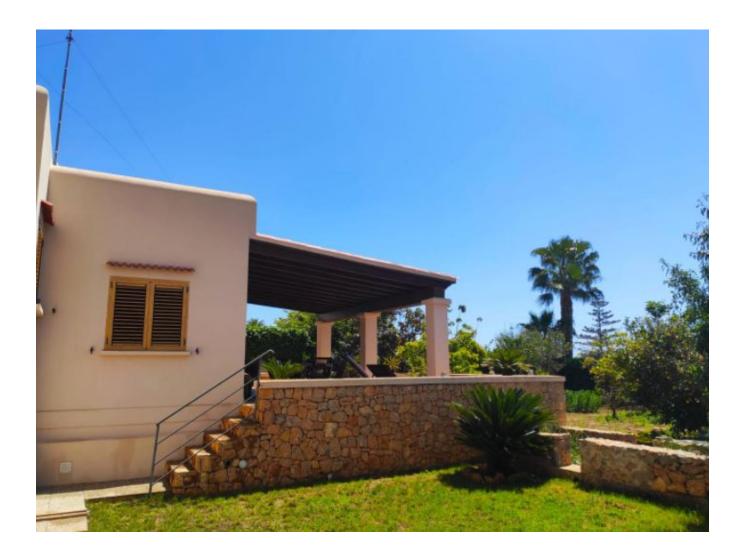

## DESCRIPTION

Exclusive villa for sale with sea views in an unbeatable location, in the urbanization of Sa Carroca, Sant Josep de Sa Talaia municipality.

Sa Carroca 2+1 m<sup>2</sup>

The property offers a plot of land with an area of 1089m2 and a villa of 295m2 built distributed in 4 bedrooms, 2 bathrooms, living room with fireplace, fully equipped and furnished separate kitchen, as well as an apartment with independent access consisting of a living room, dining room with fireplace, kitchenette, pantry, storage room, double bedroom and bathroom.

The exteriors of the property offer a garage for two cars, a BBQ area, a terrace with sea views and a porch, as well as a great land with a variety of fruit trees. (possibility of building a pool)

Equipment: A/C with individual heat pump Hot / cold, heating by radiators, new parquet flooring, recently renovated bathrooms, aluminum exterior carpentry (double glazed windows, blinds and musketeers), wooden interior carpentry, electric entrance gate, Mains electricity and water.