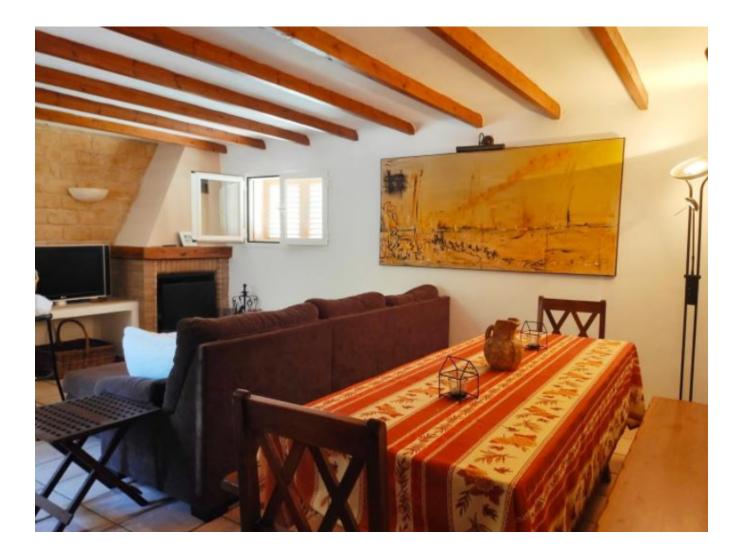

## DESCRIPTION

Exclusive villa for sale with sea views in an unbeatable location, in the urbanization of Sa Carroca, Sant Josep de Sa Talaia municipality.

Sa Carroca 2+1 m<sup>2</sup>

The property offers a plot of land with an area of 1089m2 and a villa of 295m2 built distributed in 4 bedrooms, 2 bathrooms, living room with fireplace, fully equipped and furnished separate kitchen, as well as an apartment with independent access consisting of a living room, dining room with fireplace, kitchenette, pantry, storage room, double bedroom and bathroom.

The exteriors of the property offer a garage for two cars, a BBQ area, a terrace with sea views and a porch, as well as a great land with a variety of fruit trees. (possibility of building a pool)

Equipment: A/C with individual heat pump Hot / cold, heating by radiators, new parquet flooring, recently renovated bathrooms, aluminum exterior carpentry (double glazed windows, blinds and musketeers), wooden interior carpentry, electric entrance gate, Mains electricity and water.