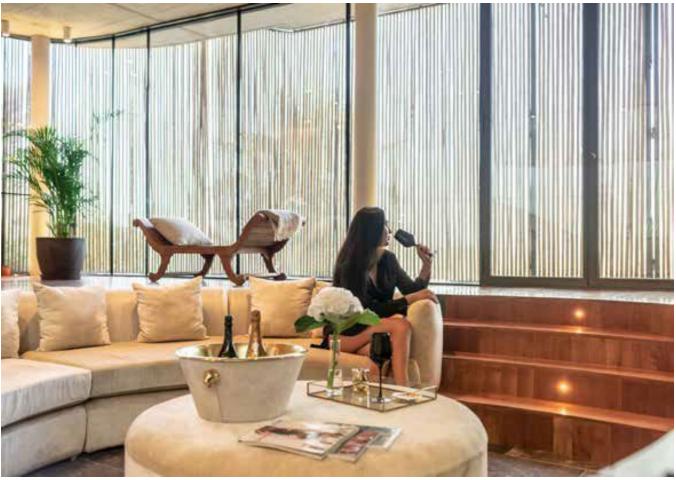

## **DESCRIPTION**

Open plan living area (150mq) with stunning sea view connected with an enormous terrace (200mq) with pool (9x3m).

2 Outdoor chilli-out area of ca 100mg fully equipped with 2 big sofas each.