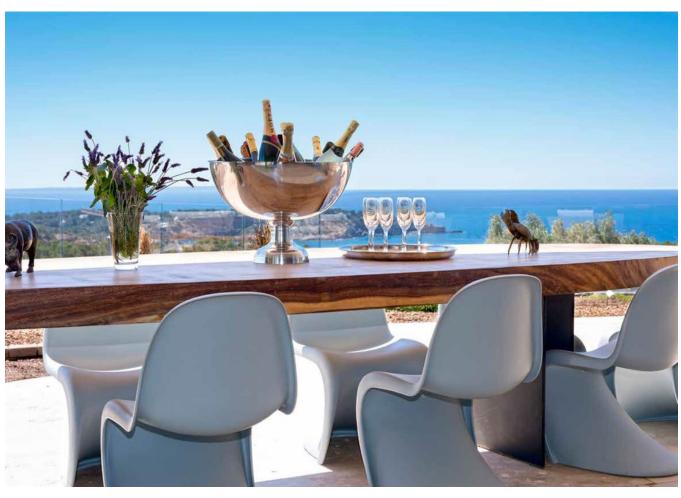

Outdoor dining table for 16 people Indoor dining table for 16 people

Fully professional equipped kitchen (professional icemaker Kastel, coffee machine Nespresso, professional juicer, blender, toaster, 2 wine fridge, 3 fridges) with staff entrance.