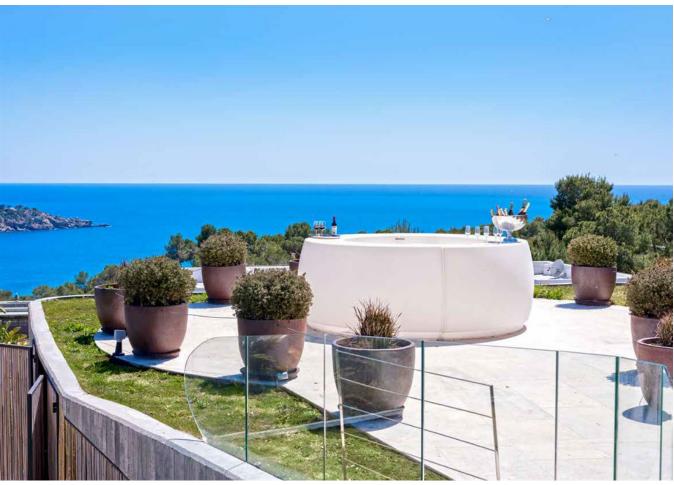

## **DESCRIPTION**

Open plan living area (150mq) with stunning sea view connected with an enormous terrace (200mq) with pool (9x3m).

2 Outdoor chilli-out area of ca 100mg fully equipped with 2 big sofas each.