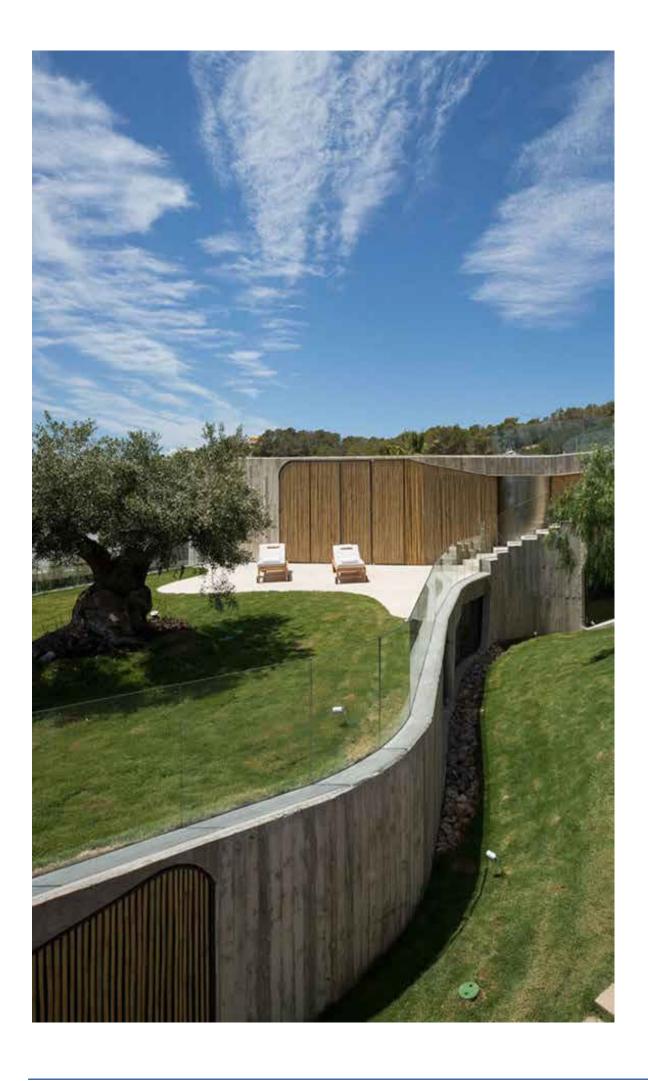

## **DESCRIPTION**

Open plan living area (150mq) with stunning sea view connected with an enormous terrace (200mq) with pool (9x3m).

2 Outdoor chilli-out area of ca 100mg fully equipped with 2 big sofas each.