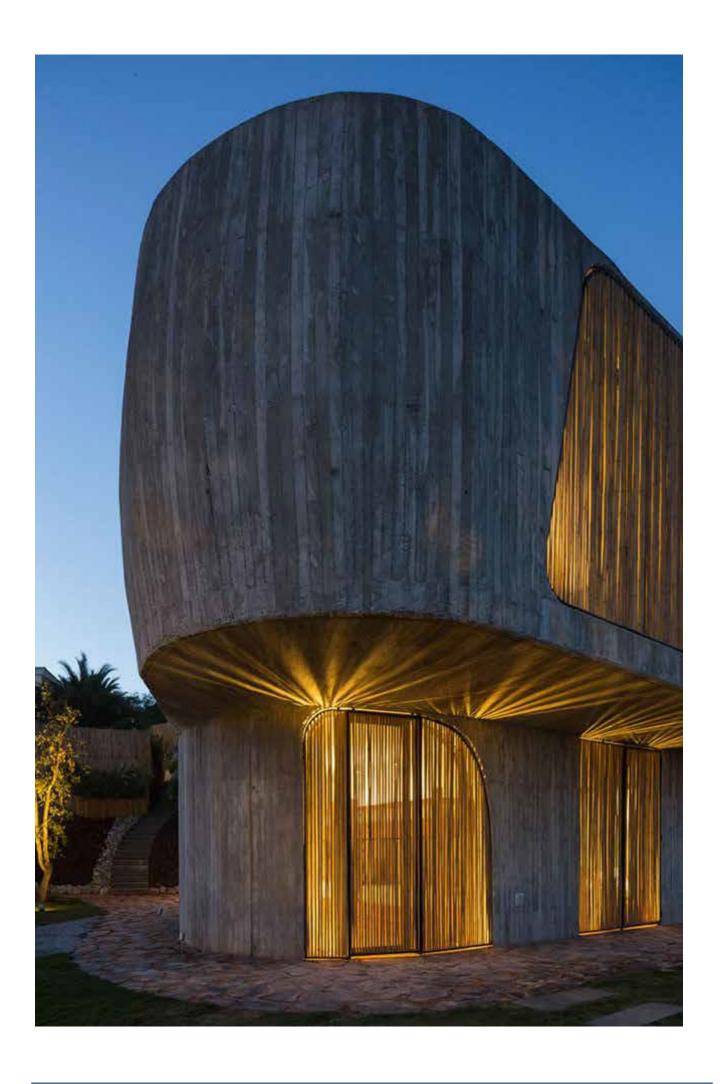

ter, 2 wine fridge, 3 fridges) with staff entrance.

**Bedroom 1:** Master 150mq (bed 200x 200cm) with bathroom en suite with Jacuzzi and 30mq en suite dressing room and 75' SONY 4K TV with professional audio system.

Bedroom 2: 35mg (bed 200x 180 cm) with bathroom en suite - ground floor

Bedroom 3: 30mg (bed 200x 180 cm) with bathroom en suite - ground floor

**Bedroom 4:** 30mg (bed 200x 180 cm) with bathroom en suite – ground floor

**Bedroom 5:** 30mq (bed 200x 180 cm) with bathroom en suite – ground floor

Bedroom 6: 30mg (bed 200x 160 cm) with bathroom en suite - ground floor

**Bedroom 7:** 30mq (2 bunk beds for 4 kids bed 200x 90cm) with bathroom en suite – ground floor All bedrooms are equipped with fridge and electronic lockers