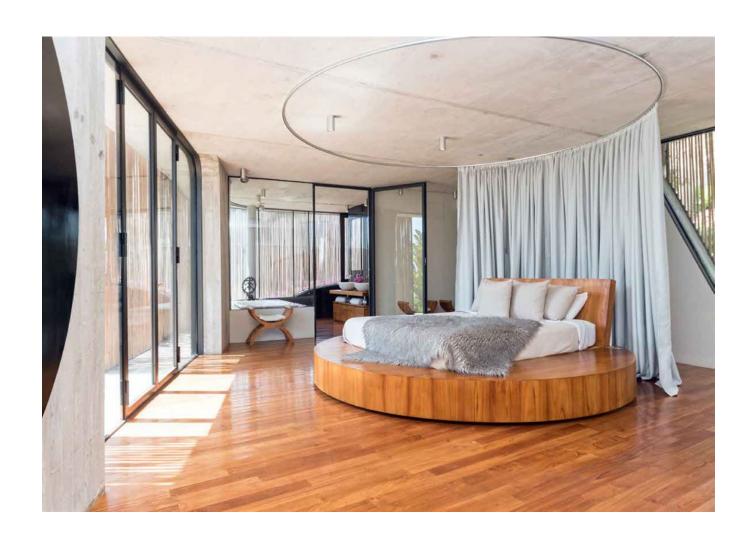

**Bedroom 1:** Master 150mq (bed 200x 200cm) with bathroom en suite with Jacuzzi and 30mq en suite dressing room and 75' SONY 4K TV with professional audio system.

Bedroom 2: 35mg (bed 200x 180 cm) with bathroom en suite - ground floor