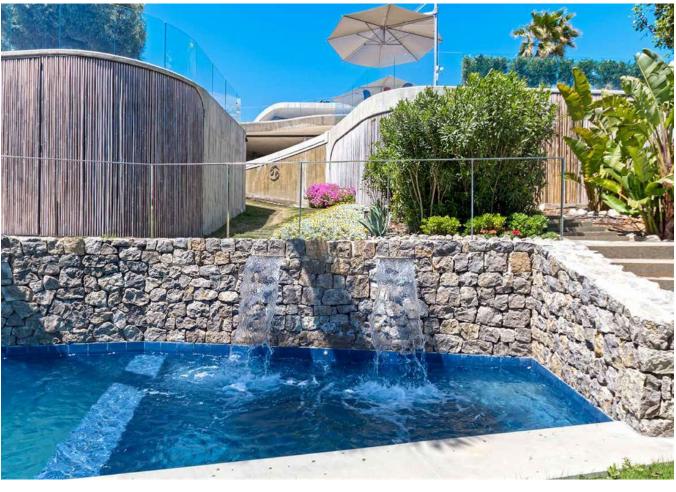

## **DESCRIPTION**

Open plan living area (150mq) with stunning sea view connected with an enormous terrace (200mq) with pool (9x3m).

2 Outdoor chilli-out area of ca 100mg fully equipped with 2 big sofas each.