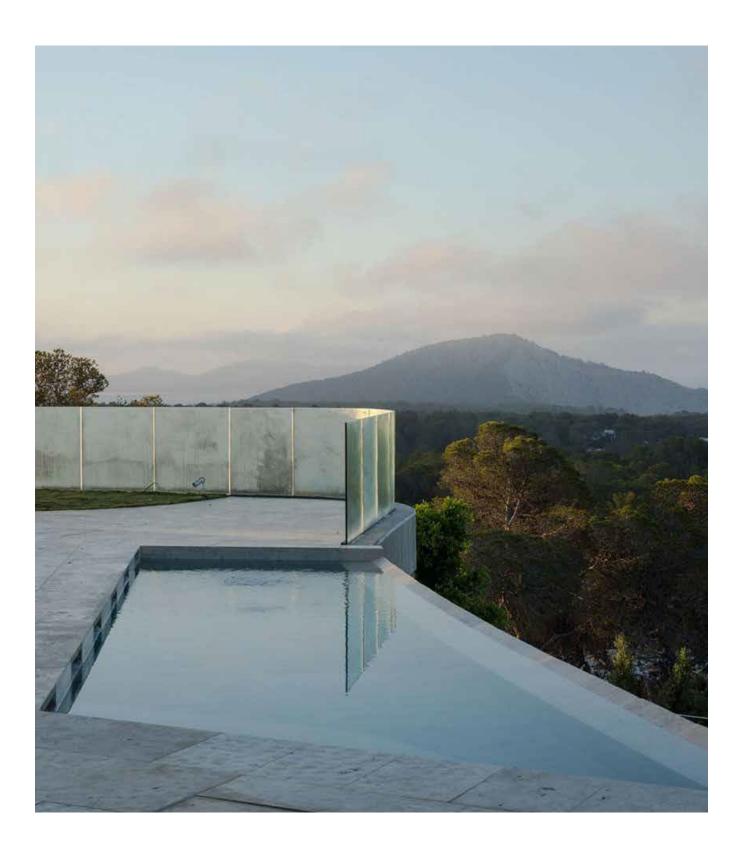

## **DESCRIPTION**

Open plan living area (150mq) with stunning sea view connected with an enormous terrace (200mq) with pool (9x3m).

2 Outdoor chilli-out area of ca 100mg fully equipped with 2 big sofas each.