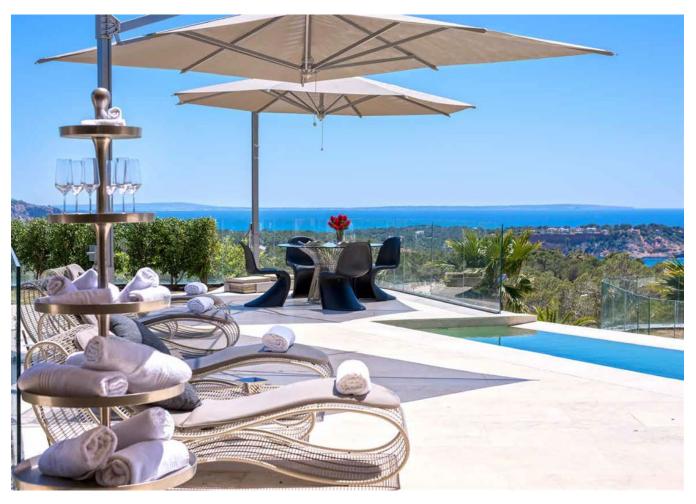

## **DESCRIPTION**

Open plan living area (150mq) with stunning sea view connected with an enormous terrace (200mq) with pool (9x3m).

2 Outdoor chilli-out area of ca 100mg fully equipped with 2 big sofas each.