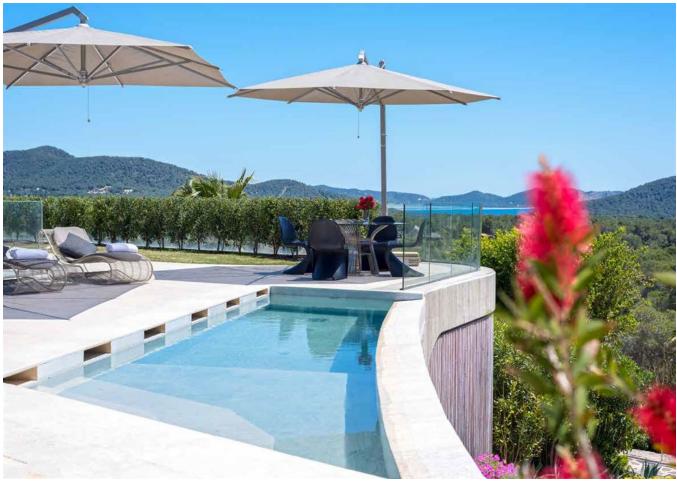

## **DESCRIPTION**

Open plan living area (150mq) with stunning sea view connected with an enormous terrace (200mq) with pool (9x3m).

2 Outdoor chilli-out area of ca 100mg fully equipped with 2 big sofas each.