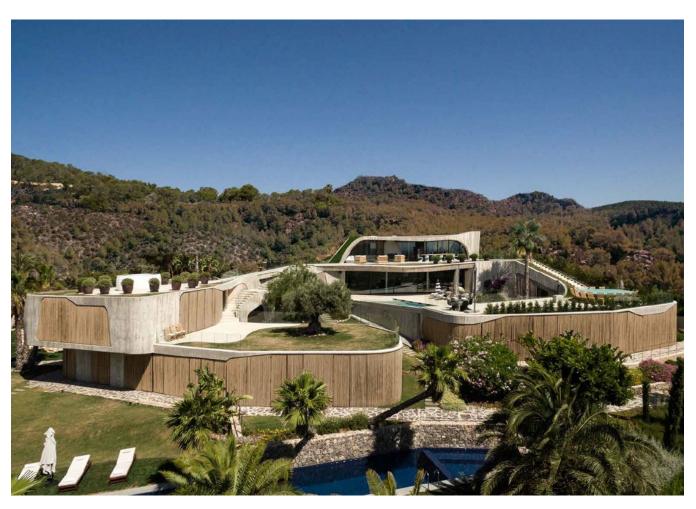

## Villa located in Vista Alegre with stunning sea view

Price: 20.000.000 €

## **DESCRIPTION**

Open plan living area (150mq) with stunning sea view connected with an enormous terrace (200mq) with pool (9x3m).

2 Outdoor chilli-out area of ca 100mg fully equipped with 2 big sofas each.