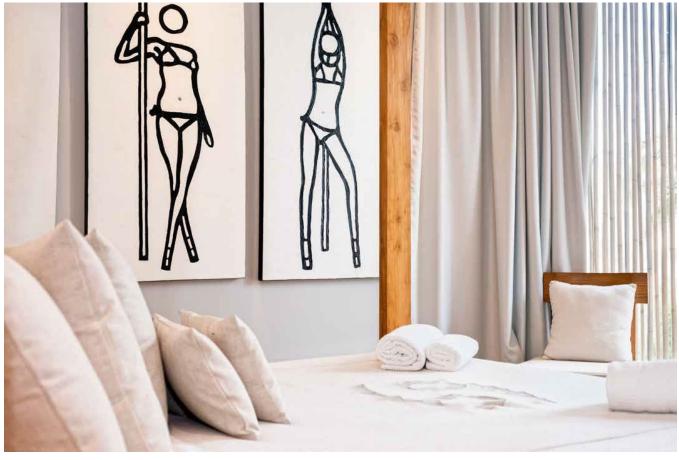

**Bedroom 1:** Master 150mq (bed 200x 200cm) with bathroom en suite with Jacuzzi and 30mq en suite dressing room and 75' SONY 4K TV with professional audio system.

Bedroom 2: 35mg (bed 200x 180 cm) with bathroom en suite - ground floor