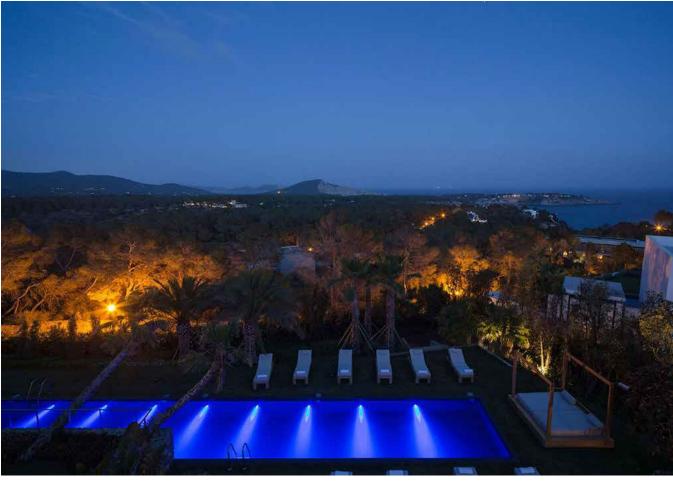

## **DESCRIPTION**

Open plan living area (150mq) with stunning sea view connected with an enormous terrace (200mq) with pool (9x3m).

2 Outdoor chilli-out area of ca 100mg fully equipped with 2 big sofas each.