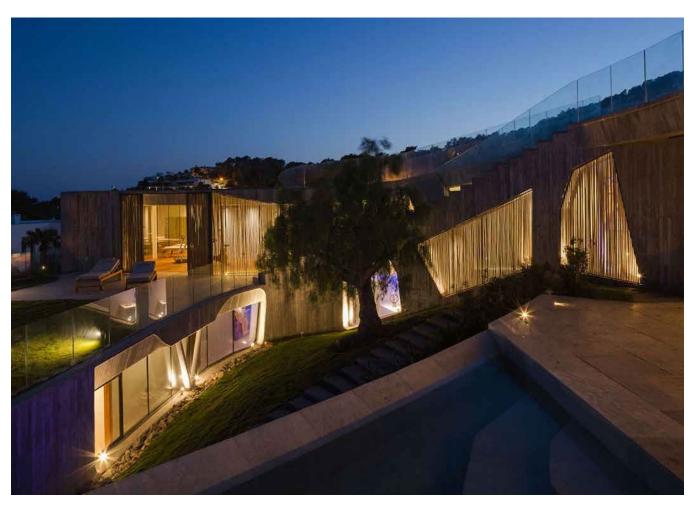

## **DESCRIPTION**

Open plan living area (150mq) with stunning sea view connected with an enormous terrace (200mq) with pool (9x3m).

2 Outdoor chilli-out area of ca 100mg fully equipped with 2 big sofas each.