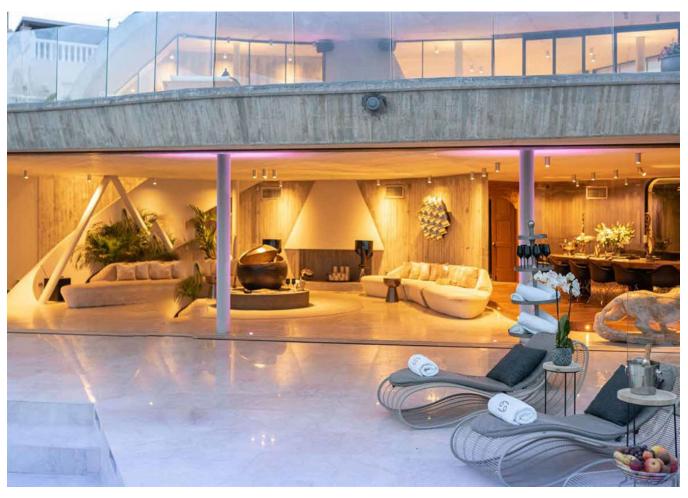

## **DESCRIPTION**

Open plan living area (150mq) with stunning sea view connected with an enormous terrace (200mq) with pool (9x3m).

2 Outdoor chilli-out area of ca 100mg fully equipped with 2 big sofas each.

Outdoor dining table for 16 people Indoor dining table for 16 people

Fully professional equipped kitchen (professional icemaker Kastel, coffee machine Nespresso, professional juicer, blender, toaster, 2 wine fridge, 3 fridges) with staff entrance.