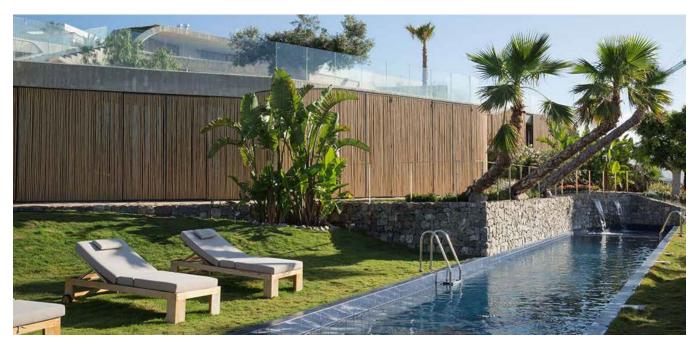

## **DESCRIPTION**

Open plan living area (150mq) with stunning sea view connected with an enormous terrace (200mq) with pool (9x3m).

2 Outdoor chilli-out area of ca 100mg fully equipped with 2 big sofas each.