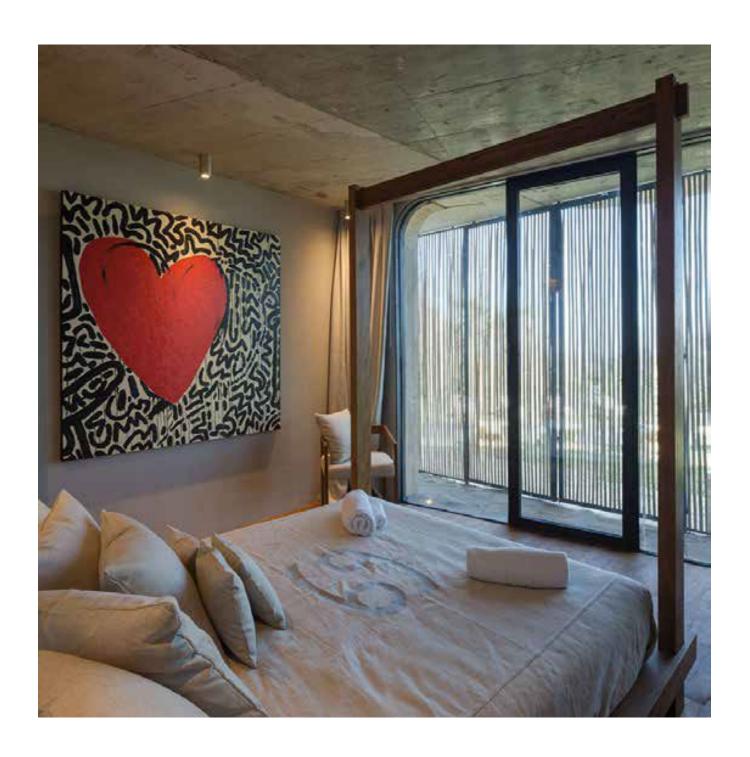

**Bedroom 1:** Master 150mq (bed 200x 200cm) with bathroom en suite with Jacuzzi and 30mq en suite dressing room and 75' SONY 4K TV with professional audio system.

Bedroom 2: 35mg (bed 200x 180 cm) with bathroom en suite - ground floor

Bedroom 3: 30mg (bed 200x 180 cm) with bathroom en suite - ground floor

**Bedroom 4:** 30mg (bed 200x 180 cm) with bathroom en suite – ground floor

**Bedroom 5:** 30mq (bed 200x 180 cm) with bathroom en suite – ground floor

Bedroom 6: 30mg (bed 200x 160 cm) with bathroom en suite - ground floor

**Bedroom 7:** 30mq (2 bunk beds for 4 kids bed 200x 90cm) with bathroom en suite – ground floor All bedrooms are equipped with fridge and electronic lockers