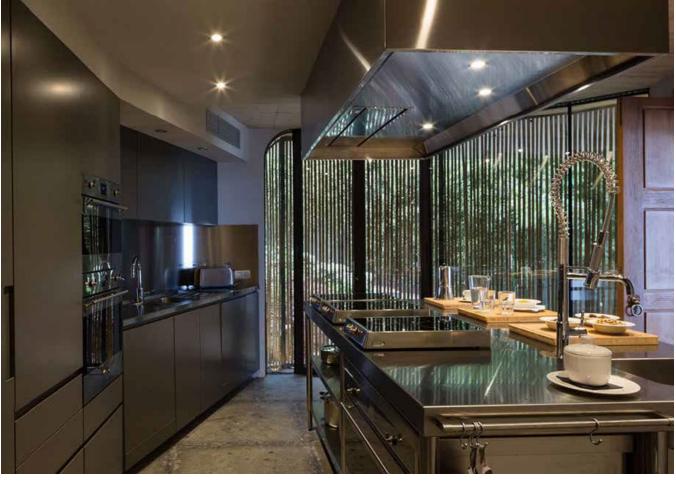

Outdoor dining table for 16 people Indoor dining table for 16 people

Fully professional equipped kitchen (professional icemaker Kastel, coffee machine Nespresso, professional juicer, blender, toaster, 2 wine fridge, 3 fridges) with staff entrance.