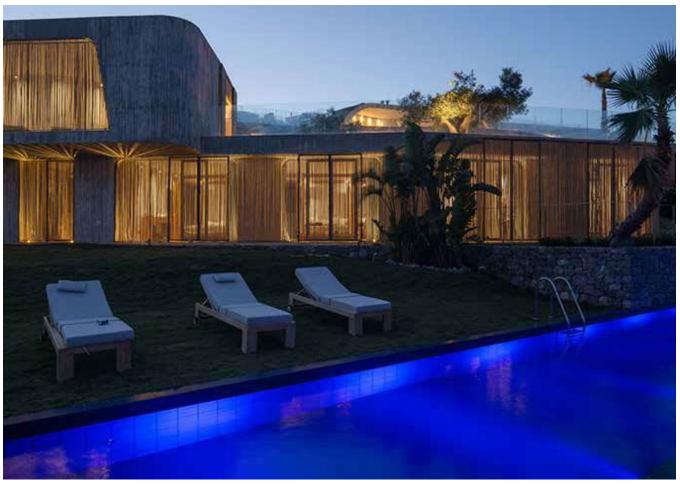

## **DESCRIPTION**

Open plan living area (150mq) with stunning sea view connected with an enormous terrace (200mq) with pool (9x3m).

2 Outdoor chilli-out area of ca 100mg fully equipped with 2 big sofas each.