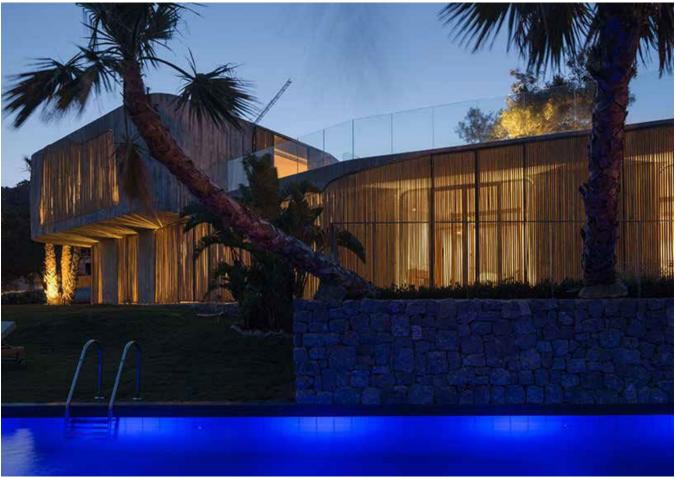

## **DESCRIPTION**

Open plan living area (150mq) with stunning sea view connected with an enormous terrace (200mq) with pool (9x3m).

2 Outdoor chilli-out area of ca 100mg fully equipped with 2 big sofas each.