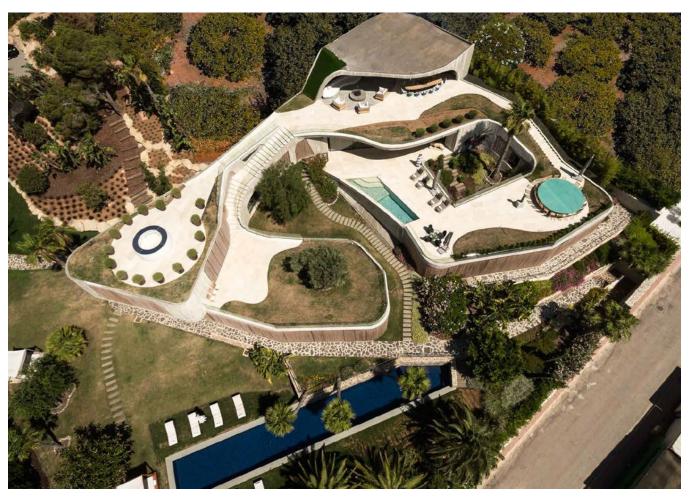

## **DESCRIPTION**

Open plan living area (150mq) with stunning sea view connected with an enormous terrace (200mq) with pool (9x3m).

2 Outdoor chilli-out area of ca 100mg fully equipped with 2 big sofas each.