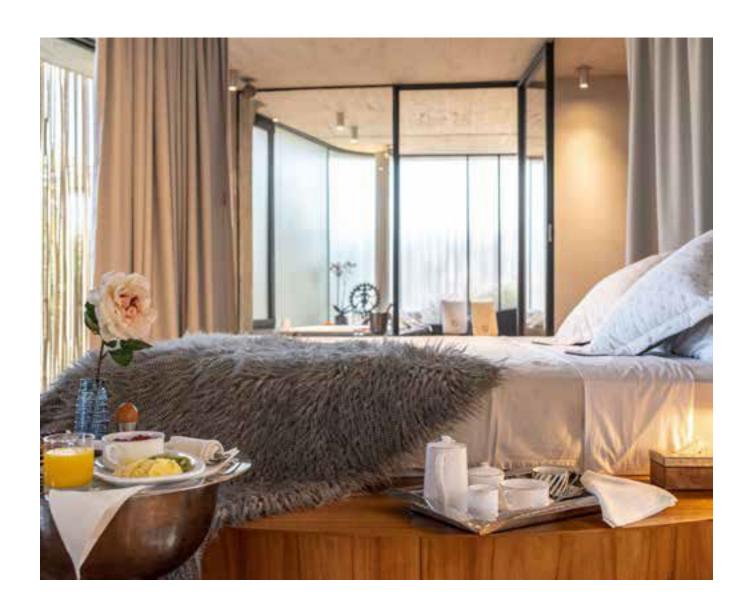

**Bedroom 1:** Master 150mq (bed 200x 200cm) with bathroom en suite with Jacuzzi and 30mq en suite dressing room and 75' SONY 4K TV with professional audio system.

Bedroom 2: 35mg (bed 200x 180 cm) with bathroom en suite - ground floor