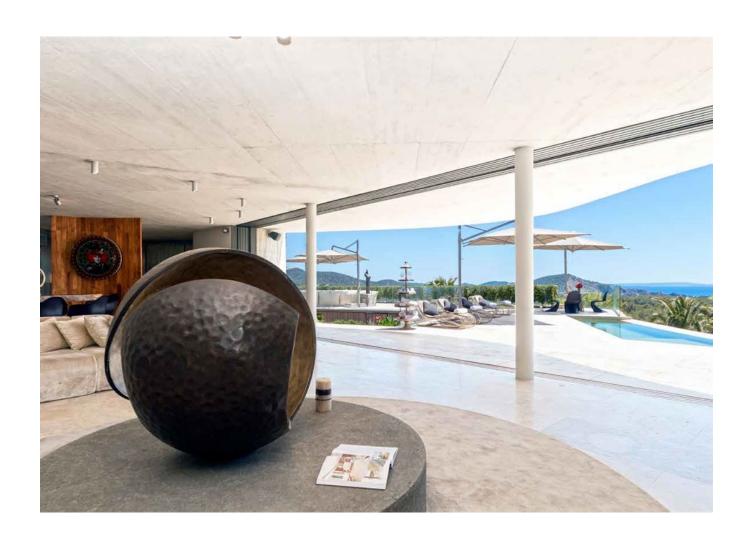

## **DESCRIPTION**

Open plan living area (150mq) with stunning sea view connected with an enormous terrace (200mq) with pool (9x3m).

2 Outdoor chilli-out area of ca 100mg fully equipped with 2 big sofas each.