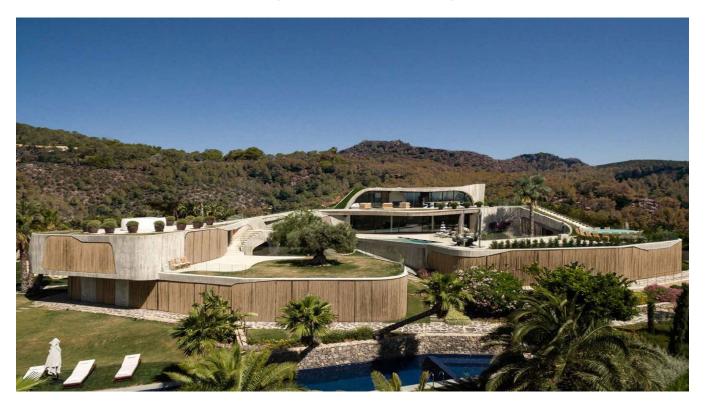

## Villa located in Vista Alegre with stunning sea view

Price: 20.000.000 €

## **DESCRIPTION**

Open plan living area (150mq) with stunning sea view connected with an enormous terrace (200mq) with pool (9x3m).

2 Outdoor chilli-out area of ca 100mg fully equipped with 2 big sofas each.