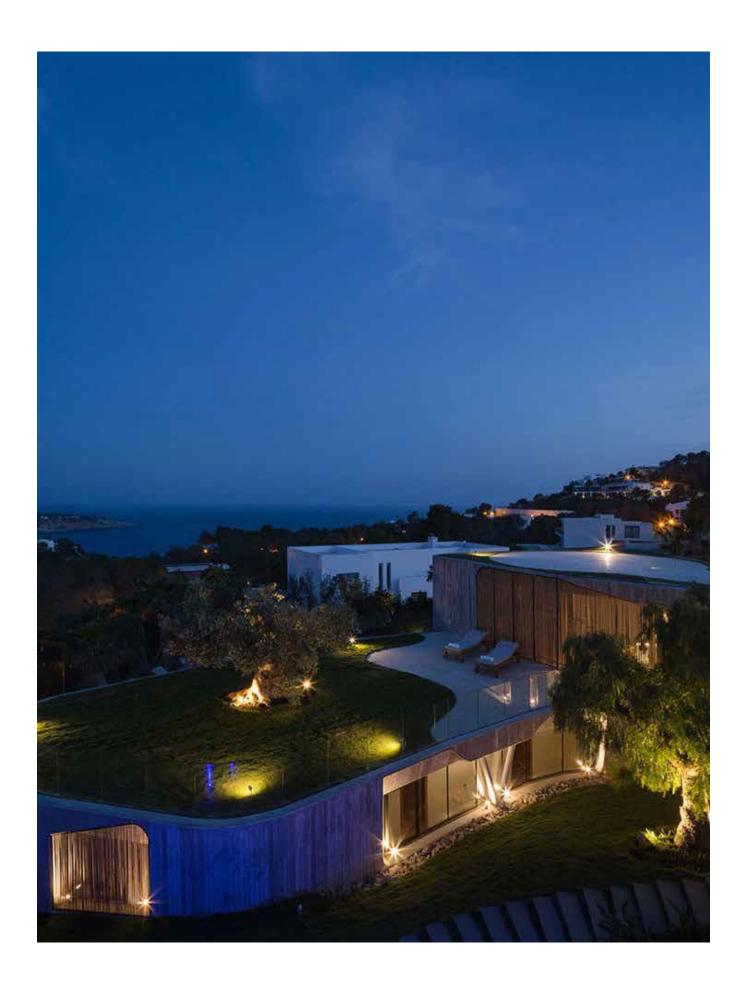

## Villa located in Vista Alegre with stunning sea view

Price: 20.000.000 €

## **DESCRIPTION**

Open plan living area (150mq) with stunning sea view connected with an enormous terrace (200mq) with pool (9x3m).

2 Outdoor chilli-out area of ca 100mg fully equipped with 2 big sofas each.