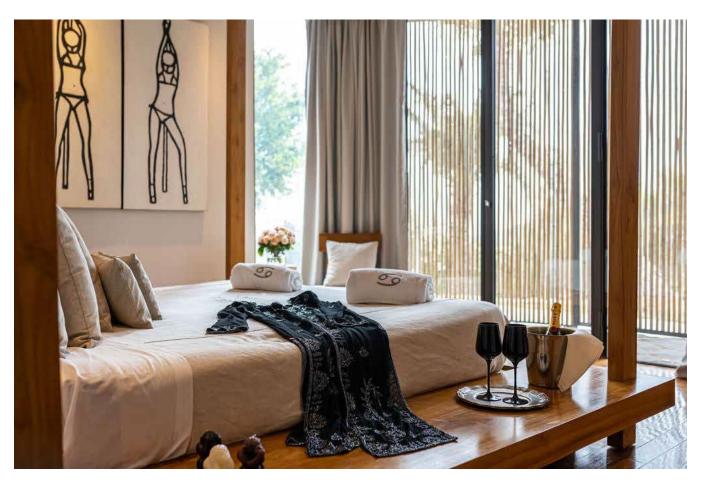

**Bedroom 1:** Master 150mq (bed 200x 200cm) with bathroom en suite with Jacuzzi and 30mq en suite dressing room and 75' SONY 4K TV with professional audio system.

Bedroom 2: 35mg (bed 200x 180 cm) with bathroom en suite - ground floor