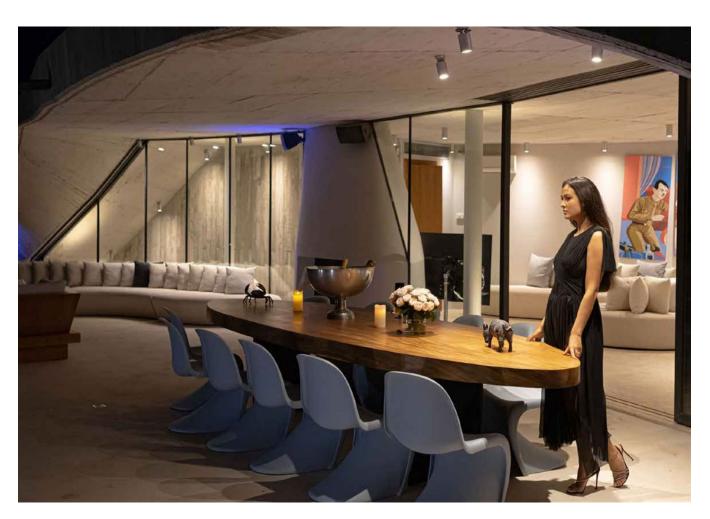

Outdoor dining table for 16 people Indoor dining table for 16 people

Fully professional equipped kitchen (professional icemaker Kastel, coffee machine Nespresso, professional juicer, blender, toaster, 2 wine fridge, 3 fridges) with staff entrance.