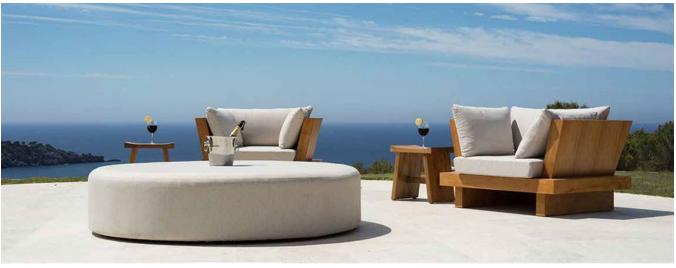

## **DESCRIPTION**

Open plan living area (150mq) with stunning sea view connected with an enormous terrace (200mq) with pool (9x3m).

2 Outdoor chilli-out area of ca 100mg fully equipped with 2 big sofas each.