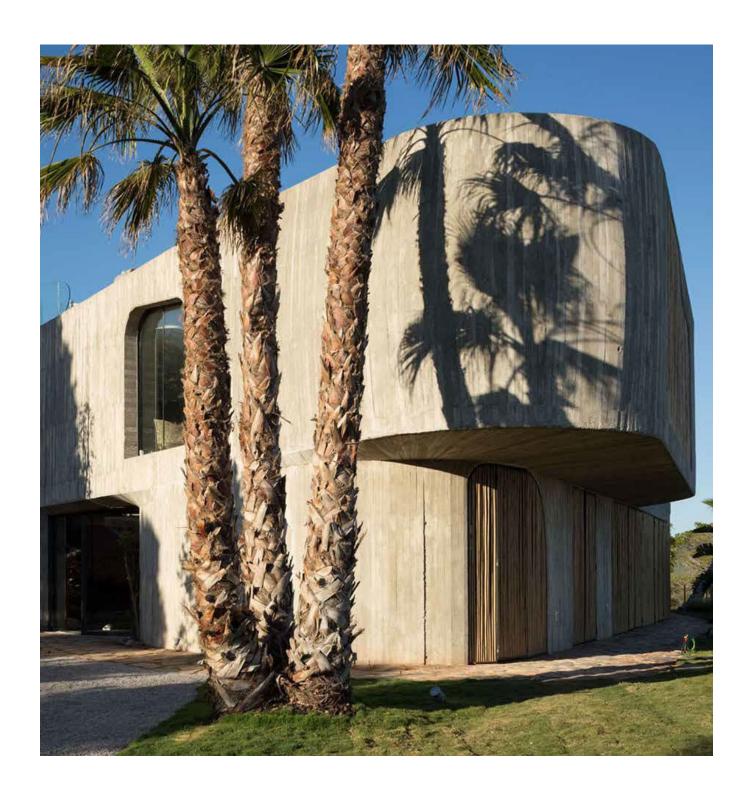

juicer, blender, toaster, 2 wine fridge, 3 fridges) with staff entrance.

**Bedroom 1:** Master 150mq (bed 200x 200cm) with bathroom en suite with Jacuzzi and 30mq en suite dressing room and 75' SONY 4K TV with professional audio system.

Bedroom 2: 35mg (bed 200x 180 cm) with bathroom en suite - ground floor

Bedroom 3: 30mg (bed 200x 180 cm) with bathroom en suite - ground floor

**Bedroom 4:** 30mg (bed 200x 180 cm) with bathroom en suite – ground floor

**Bedroom 5:** 30mq (bed 200x 180 cm) with bathroom en suite – ground floor

Bedroom 6: 30mg (bed 200x 160 cm) with bathroom en suite - ground floor

**Bedroom 7:** 30mq (2 bunk beds for 4 kids bed 200x 90cm) with bathroom en suite – ground floor All bedrooms are equipped with fridge and electronic lockers