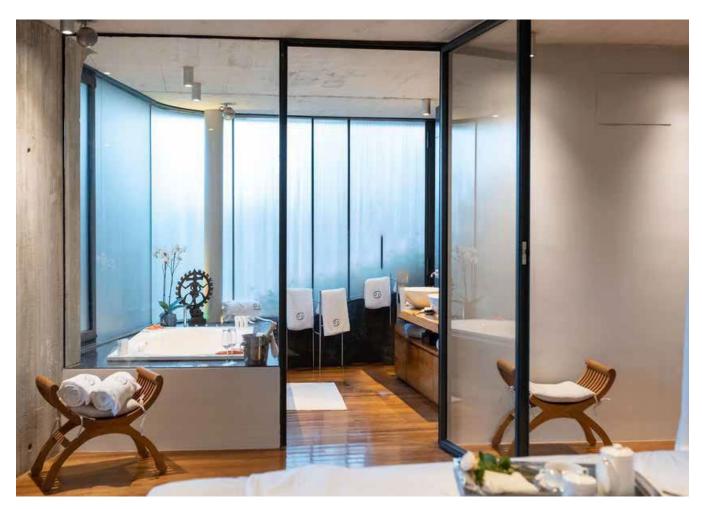

**Bedroom 1:** Master 150mq (bed 200x 200cm) with bathroom en suite with Jacuzzi and 30mq en suite dressing room and 75' SONY 4K TV with professional audio system.

Bedroom 2: 35mg (bed 200x 180 cm) with bathroom en suite - ground floor