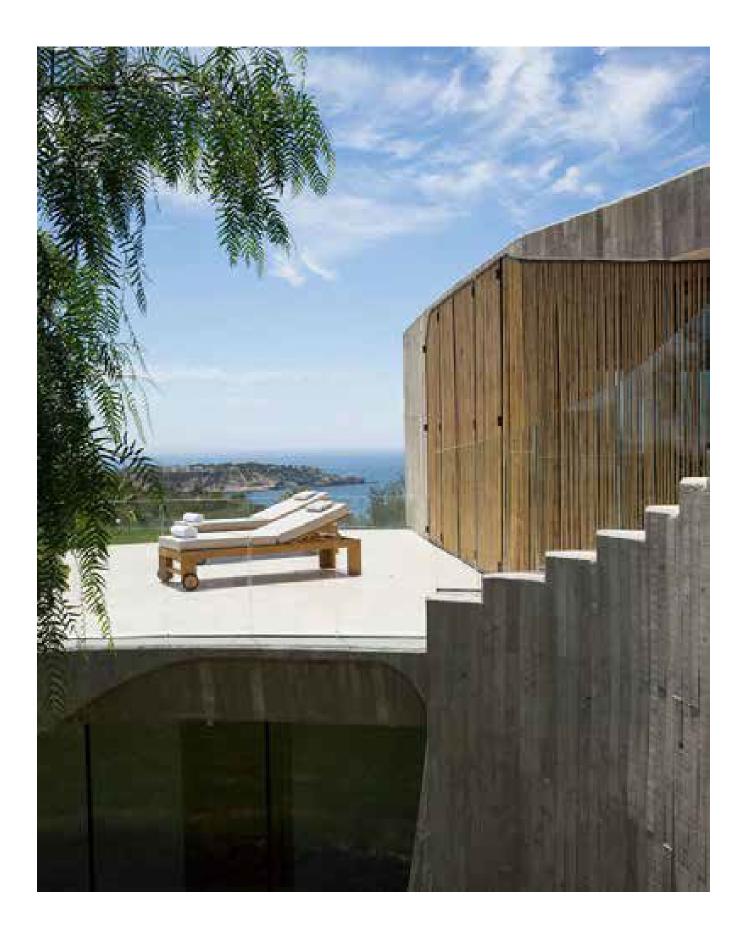

## **DESCRIPTION**

Open plan living area (150mq) with stunning sea view connected with an enormous terrace (200mq) with pool (9x3m).

2 Outdoor chilli-out area of ca 100mg fully equipped with 2 big sofas each.