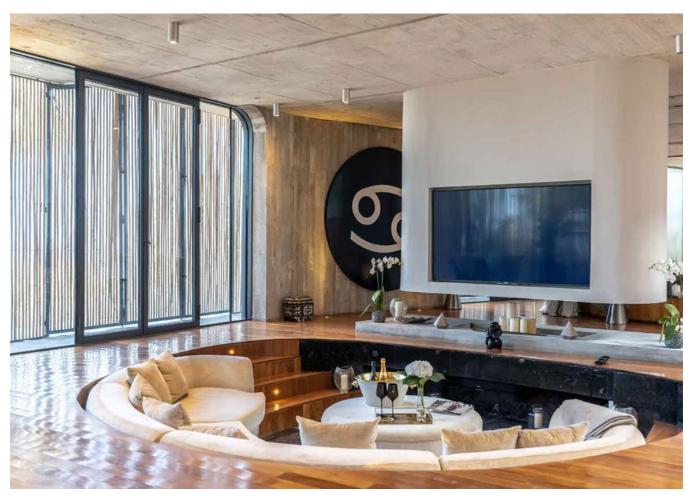

## **DESCRIPTION**

Open plan living area (150mq) with stunning sea view connected with an enormous terrace (200mq) with pool (9x3m).

2 Outdoor chilli-out area of ca 100mg fully equipped with 2 big sofas each.