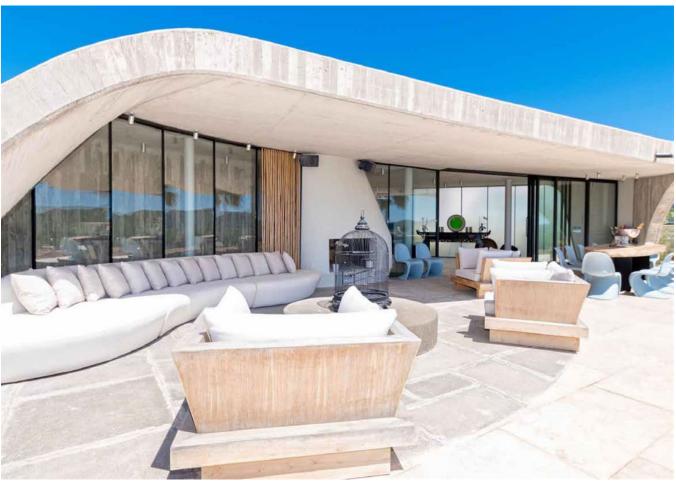

## **DESCRIPTION**

Open plan living area (150mq) with stunning sea view connected with an enormous terrace (200mq) with pool (9x3m).

2 Outdoor chilli-out area of ca 100mg fully equipped with 2 big sofas each.