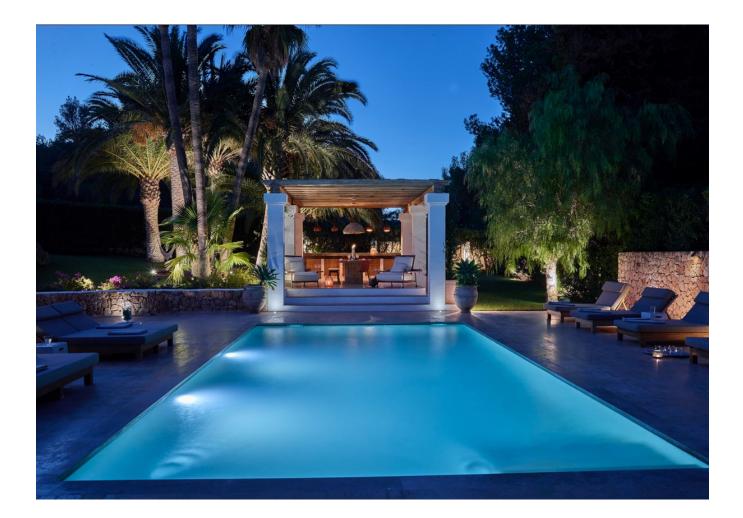

## DESCRIPTION

This property is lavish, roomy, and furnished with all modern conveniences in the Blakstad style. It has a stunning garden of up to 3.000 m2, palm trees, natural stone pathways, a heated pool on a sizable patio, and 12 sun loungers. There are two available eating tables that can accommodate 12 persons a piece. A kitchen with a BBQ and a dining table with 12 chairs are included in the outdoor space. The home, which was formerly a farm, still has some of its original characteristics, such as wooden beams, but the inside has been tastefully updated.