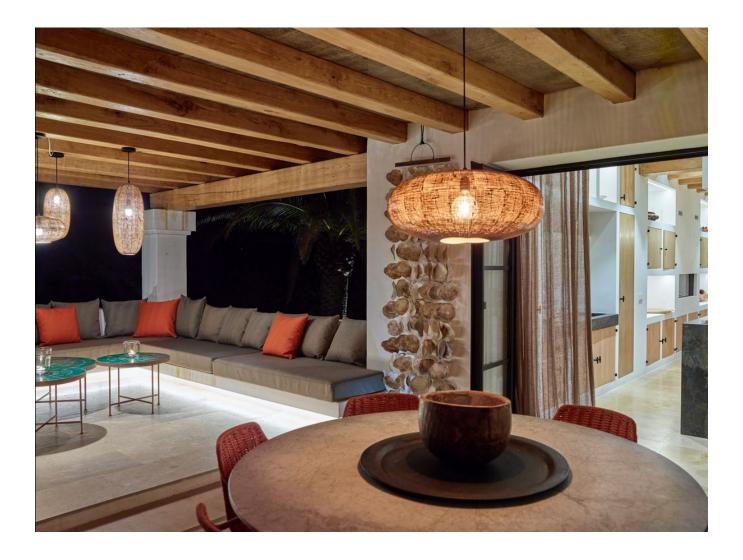

## DESCRIPTION

This property is lavish, roomy, and furnished with all modern conveniences in the Blakstad style. It has a stunning garden of up to 3.000 m2, palm trees, natural stone pathways, a heated pool on a sizable patio, and 12 sun loungers. There are two available eating tables that can accommodate 12 persons a piece. A kitchen with a BBQ and a dining table with 12 chairs are included in the outdoor space. The home, which was formerly a farm, still has some of its original characteristics, such as wooden beams, but the inside has been tastefully updated.