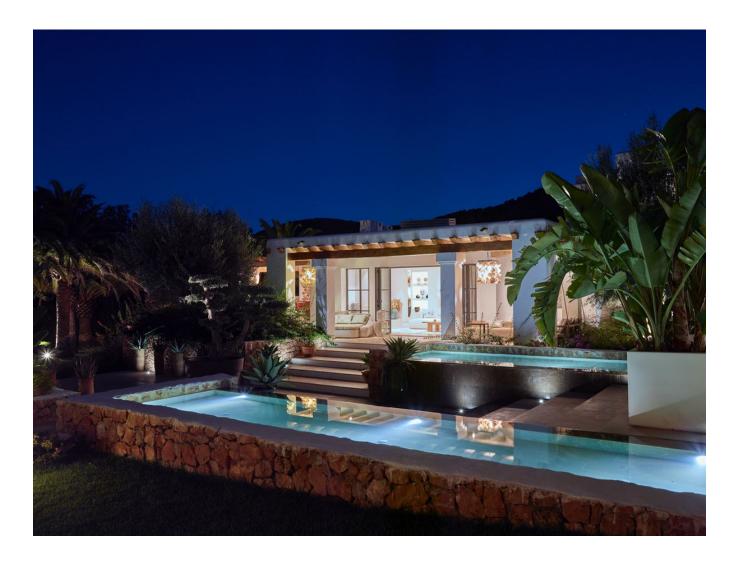

## DESCRIPTION

This property is lavish, roomy, and furnished with all modern conveniences in the Blakstad style. It has a stunning garden of up to 3.000 m2, palm trees, natural stone pathways, a heated pool on a sizable patio, and 12 sun loungers. There are two available eating tables that can accommodate 12 persons a piece. A kitchen with a BBQ and a dining table with 12 chairs are included in the outdoor space. The home, which was formerly a farm, still has some of its original characteristics, such as wooden beams, but the inside has been tastefully updated.