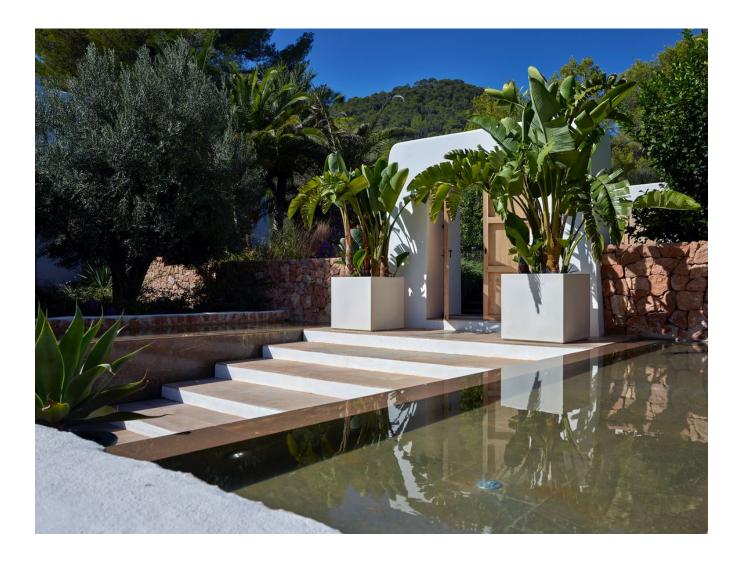

## DESCRIPTION

This property is lavish, roomy, and furnished with all modern conveniences in the Blakstad style. It has a stunning garden of up to 3.000 m2, palm trees, natural stone pathways, a heated pool on a sizable patio, and 12 sun loungers. There are two available eating tables that can accommodate 12 persons a piece. A kitchen with a BBQ and a dining table with 12 chairs are included in the outdoor space. The home, which was formerly a farm, still has some of its original characteristics, such as wooden beams, but the inside has been tastefully updated.