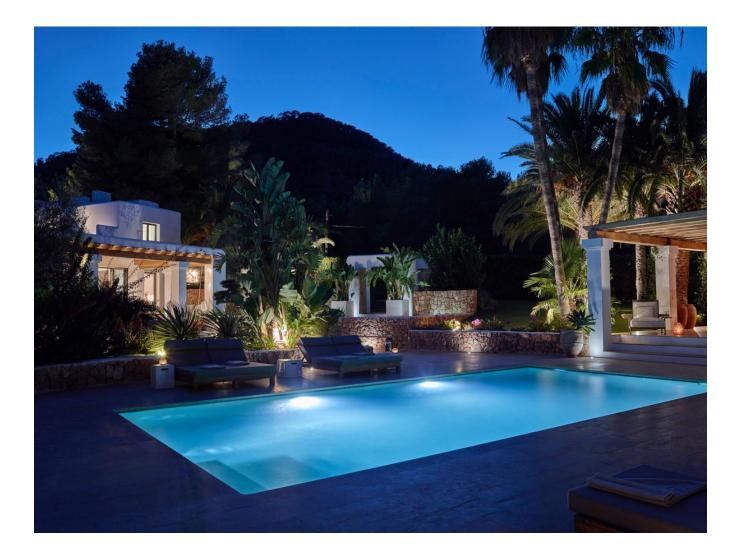

## DESCRIPTION

This property is lavish, roomy, and furnished with all modern conveniences in the Blakstad style. It has a stunning garden of up to 3.000 m2, palm trees, natural stone pathways, a heated pool on a sizable patio, and 12 sun loungers. There are two available eating tables that can accommodate 12 persons a piece. A kitchen with a BBQ and a dining table with 12 chairs are included in the outdoor space. The home, which was formerly a farm, still has some of its original characteristics, such as wooden beams, but the inside has been tastefully updated.