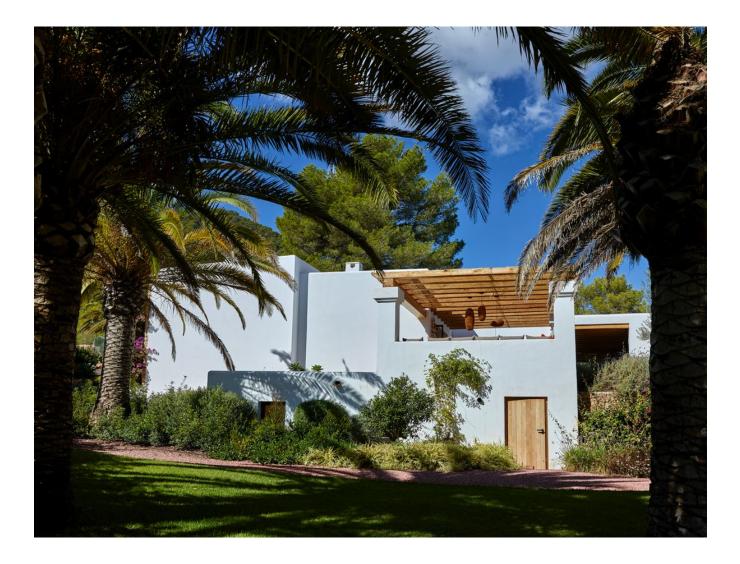

## DESCRIPTION

This property is lavish, roomy, and furnished with all modern conveniences in the Blakstad style. It has a stunning garden of up to 3.000 m2, palm trees, natural stone pathways, a heated pool on a sizable patio, and 12 sun loungers. There are two available eating tables that can accommodate 12 persons a piece. A kitchen with a BBQ and a dining table with 12 chairs are included in the outdoor space. The home, which was formerly a farm, still has some of its original characteristics, such as wooden beams, but the inside has been tastefully updated.

A separate cottage and a main home make up the property. The home's interior is decorated tastefully and has a serene atmosphere thanks to the use of light colors. The mainhouse has two bedrooms one with a double bed and one with two single beds on the ground level. On the first level, there is a master bedroom with a double bed and a spacious en-suite bathroom.