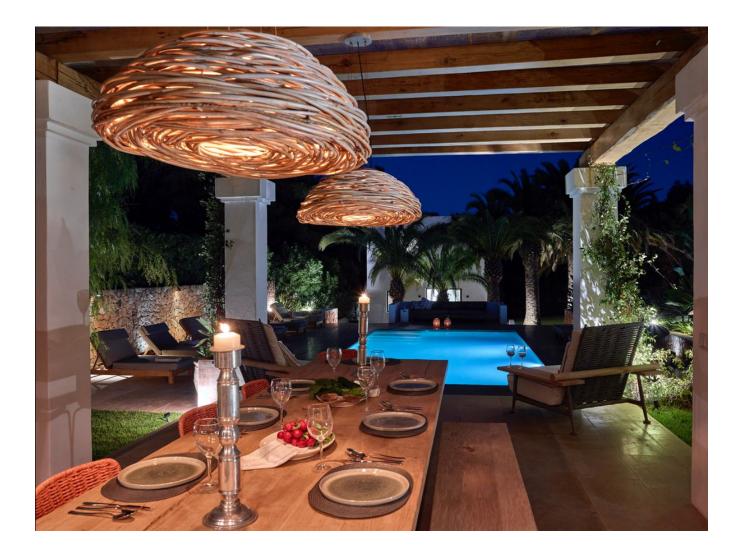

## DESCRIPTION

This property is lavish, roomy, and furnished with all modern conveniences in the Blakstad style. It has a stunning garden of up to 3.000 m2, palm trees, natural stone pathways, a heated pool on a sizable patio, and 12 sun loungers. There are two available eating tables that can accommodate 12 persons a piece. A kitchen with a BBQ and a dining table with 12 chairs are included in the outdoor space. The home, which was formerly a farm, still has some of its original characteristics, such as wooden beams, but the inside has been tastefully updated.