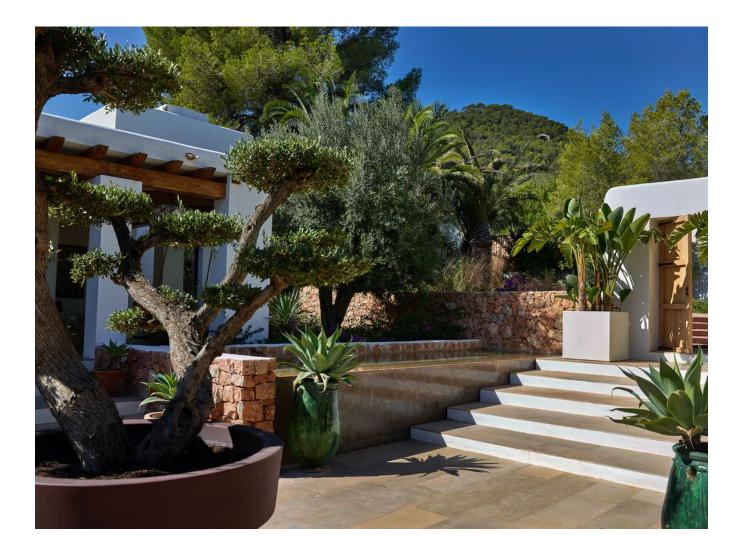

## DESCRIPTION

This property is lavish, roomy, and furnished with all modern conveniences in the Blakstad style. It has a stunning garden of up to 3.000 m2, palm trees, natural stone pathways, a heated pool on a sizable patio, and 12 sun loungers. There are two available eating tables that can accommodate 12 persons a piece. A kitchen with a BBQ and a dining table with 12 chairs are included in the outdoor space. The home, which was formerly a farm, still has some of its original characteristics, such as wooden beams, but the inside has been tastefully updated.