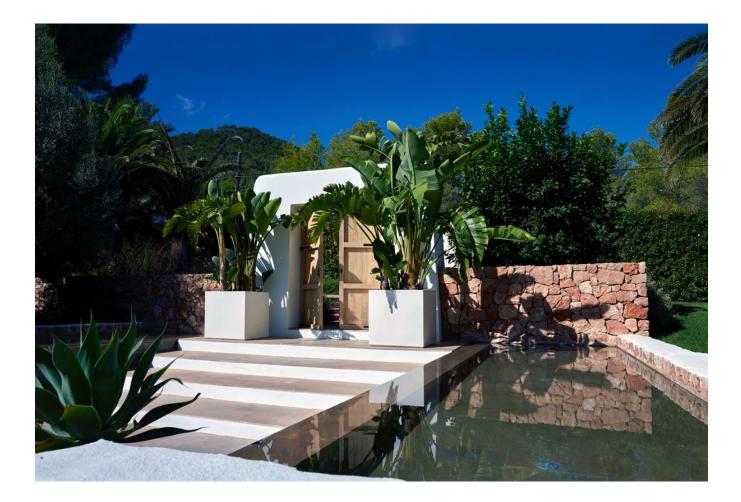

## DESCRIPTION

This property is lavish, roomy, and furnished with all modern conveniences in the Blakstad style. It has a stunning garden of up to 3.000 m2, palm trees, natural stone pathways, a heated pool on a sizable patio, and 12 sun loungers. There are two available eating tables that can accommodate 12 persons a piece. A kitchen with a BBQ and a dining table with 12 chairs are included in the outdoor space. The home, which was formerly a farm, still has some of its original characteristics, such as wooden beams, but the inside has been tastefully updated.