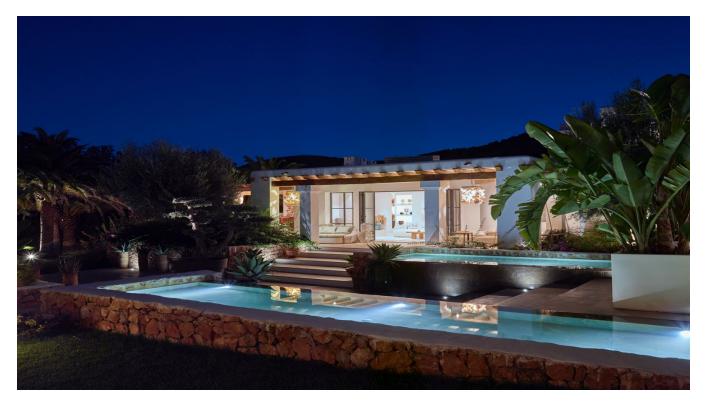

## DESCRIPTION

This property is lavish, roomy, and furnished with all modern conveniences in the Blakstad style. It has a stunning garden of up to 3.000 m2, palm trees, natural stone pathways, a heated pool on a sizable patio, and 12 sun loungers. There are two available eating tables that can accommodate 12 persons a piece. A kitchen with a BBQ and a dining table with 12 chairs are included in the outdoor space. The home, which was formerly a farm, still has some of its original characteristics, such as wooden beams, but the inside has been tastefully updated.