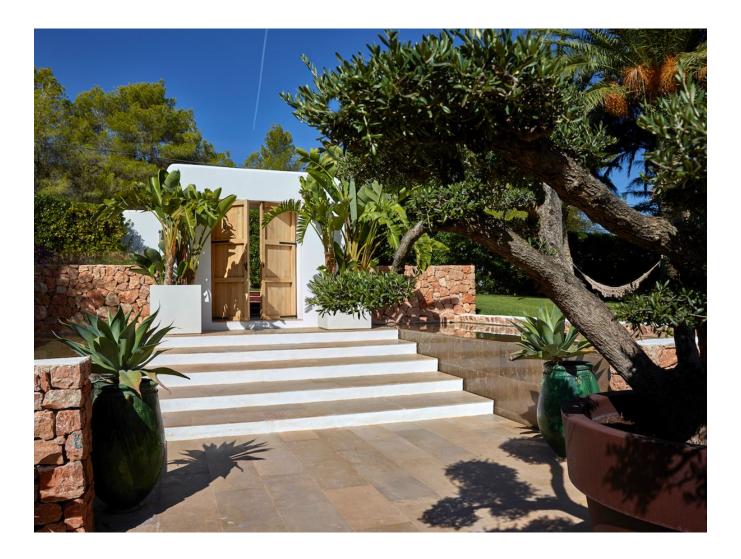

## DESCRIPTION

This property is lavish, roomy, and furnished with all modern conveniences in the Blakstad style. It has a stunning garden of up to 3.000 m2, palm trees, natural stone pathways, a heated pool on a sizable patio, and 12 sun loungers. There are two available eating tables that can accommodate 12 persons a piece. A kitchen with a BBQ and a dining table with 12 chairs are included in the outdoor space. The home, which was formerly a farm, still has some of its original characteristics, such as wooden beams, but the inside has been tastefully updated.