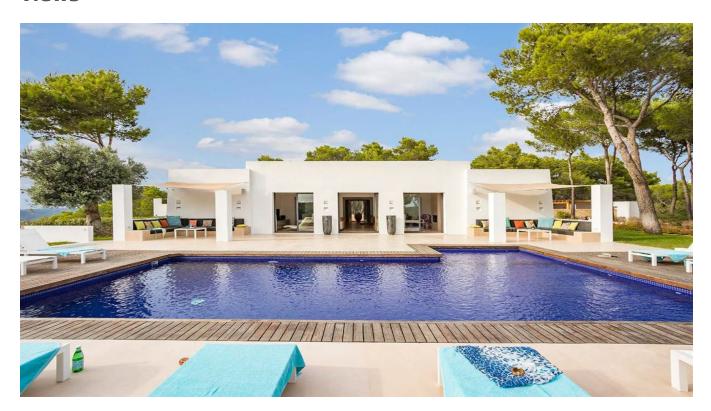

## DESCRIPTION

This exceptional modern villa is perched atop a mountain near Sant Rafael, offering a serene escape just a short 10-minute drive from the bustling Ibiza Town. Spanning an expansive 20,000 square meters, this property is a sanctuary of privacy and tranquility.

Area:

San Rafael

One of the villa's notable features is its elevated position, which ensures a refreshing breeze even during the hottest summer months. This elevated vantage point affords breathtaking panoramic views, with vistas extending over Ibiza Town and Formentera on one side and the picturesque San Josep shoreline on the other. Guests can savor both the sunrise and sunset from multiple inviting chill-out areas.

Located within the municipality of Ibiza and the locality of San Rafael, this villa is a testament to contemporary elegance and the perfect destination for those in search of a tranquil and comfortable vacation. With 500 square meters of living space and an expansive 20,000 square meters of land, this property offers a unique blend of modern luxury and natural beauty.