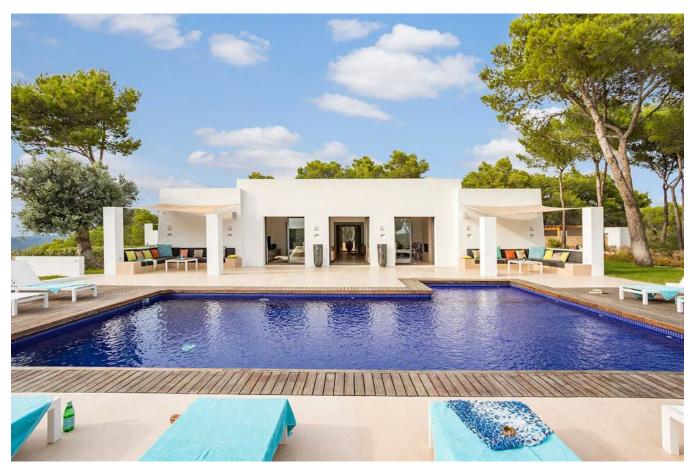

## DESCRIPTION

This exceptional modern villa is perched atop a mountain near Sant Rafael, offering a serene escape just a short 10-minute drive from the bustling Ibiza Town. Spanning an expansive 20,000 square meters, this property is a sanctuary of privacy and tranquility.

Area:

San Rafael

One of the villa's notable features is its elevated position, which ensures a refreshing breeze even during the hottest summer months. This elevated vantage point affords breathtaking panoramic views, with vistas extending over Ibiza Town and Formentera on one side and the picturesque San Josep shoreline on the other. Guests can savor both the sunrise and sunset from multiple inviting chill-out areas.

Located within the municipality of Ibiza and the locality of San Rafael, this villa is a testament to contemporary elegance and the perfect destination for those in search of a tranquil and comfortable vacation. With 500 square meters of living space and an expansive 20,000 square meters of land, this property offers a unique blend of modern luxury and natural beauty.