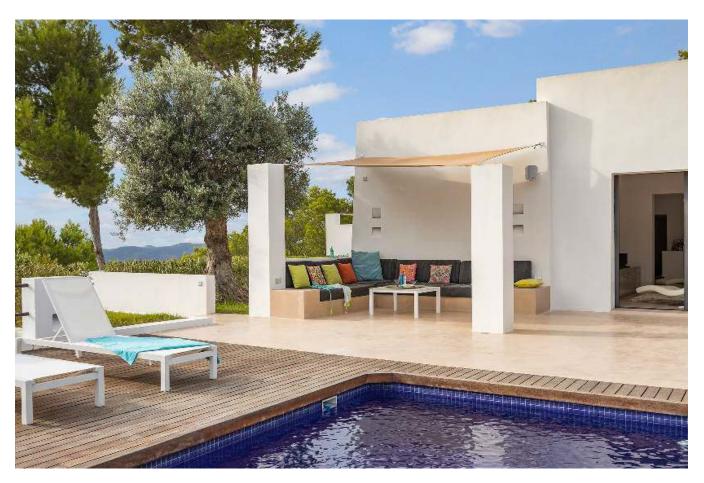

Area:

San Rafael

One of the villa's notable features is its elevated position, which ensures a refreshing breeze even during the hottest summer months. This elevated vantage point affords breathtaking panoramic views, with vistas extending over Ibiza Town and Formentera on one side and the picturesque San Josep shoreline on the other. Guests can savor both the sunrise and sunset from multiple inviting chill-out areas.

With seven spacious bedrooms and an equal number of beautifully designed bathrooms, this villa can comfortably accommodate guests seeking a luxurious retreat. The minimalist interior design enhances the property's warm and welcoming atmosphere, ensuring a relaxing stay.