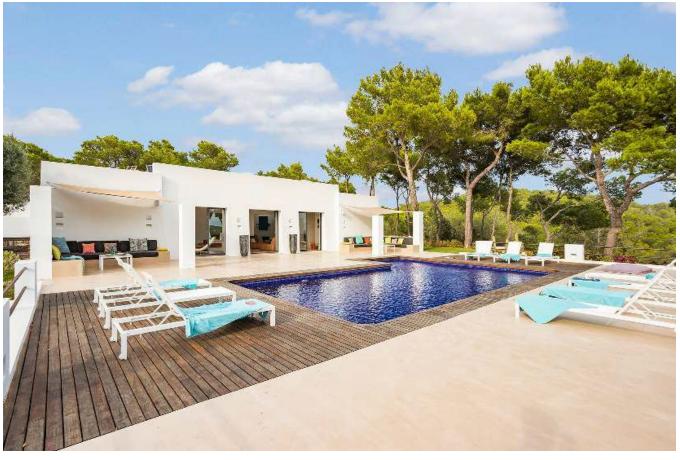

## DESCRIPTION

This exceptional modern villa is perched atop a mountain near Sant Rafael, offering a serene escape just a short 10-minute drive from the bustling Ibiza Town. Spanning an expansive 20,000 square meters, this property is a sanctuary of privacy and tranquility.

Area:

San Rafael

One of the villa's notable features is its elevated position, which ensures a refreshing breeze even during the hottest summer months. This elevated vantage point affords breathtaking panoramic views, with vistas extending over Ibiza Town and Formentera on one side and the picturesque San Josep shoreline on the other. Guests can savor both the sunrise and sunset from multiple inviting chill-out areas.

With seven spacious bedrooms and an equal number of beautifully designed bathrooms, this villa can comfortably accommodate guests seeking a luxurious retreat. The minimalist interior design enhances the property's warm and welcoming atmosphere, ensuring a relaxing stay.