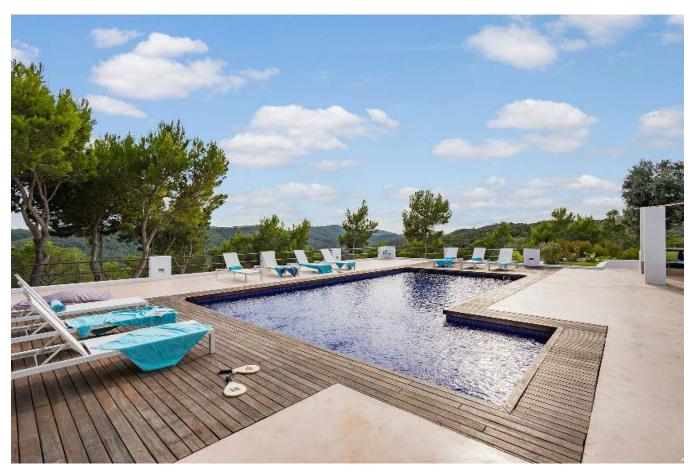

Area:

San Rafael

One of the villa's notable features is its elevated position, which ensures a refreshing breeze even during the hottest summer months. This elevated vantage point affords breathtaking panoramic views, with vistas extending over Ibiza Town and Formentera on one side and the picturesque San Josep shoreline on the other. Guests can savor both the sunrise and sunset from multiple inviting chill-out areas.