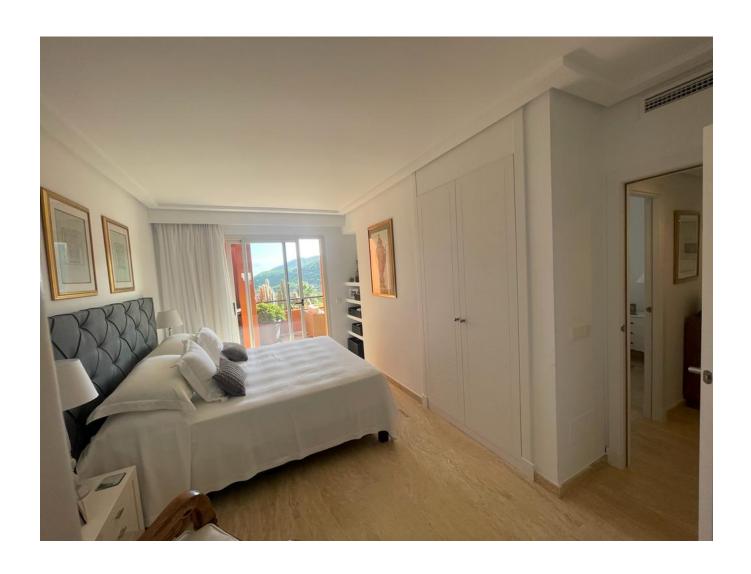

## **GENERAL INFORMATION**

Category: Apartments Location: Santa Eulalia

N. Bedroom: 2 N. Bathroom: 2 M² Property: M² Inside: 80m²

Area:

Roca Llisa

This bright and sunny penthouse is located on the 2nd and 3rd floors and is accessed by lift and stairs.

Entering this property is a feeling of luxury all over as it offers a spacious open plan living room and kitchen with a wraparound covered overhang terrace. The immediate eye-catcher is the sweeping green views from all the living areas and bedrooms.