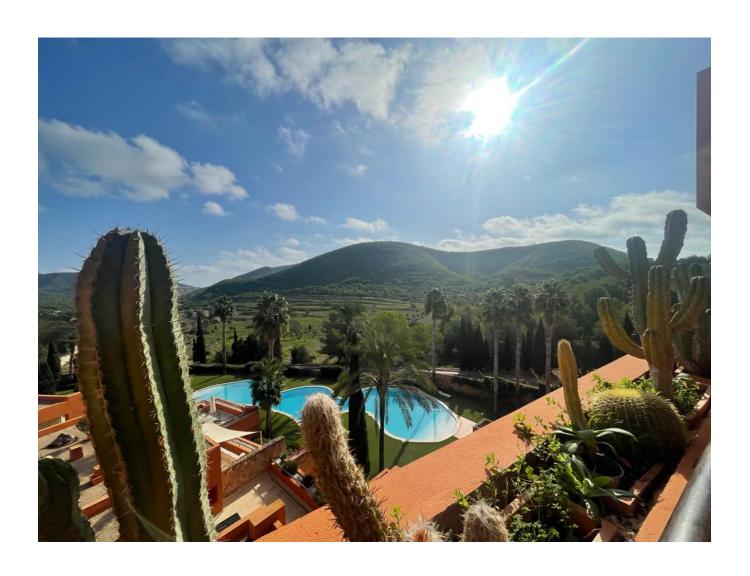

The roof terrace of the penthouse is all luxurious outdoor space with its own private pool and far sight views in full privacy. The tiles are treated with a special coating to endure all seasons with a guarantee on it. The pool has been recently renovated and is always maintained to the highest standards.