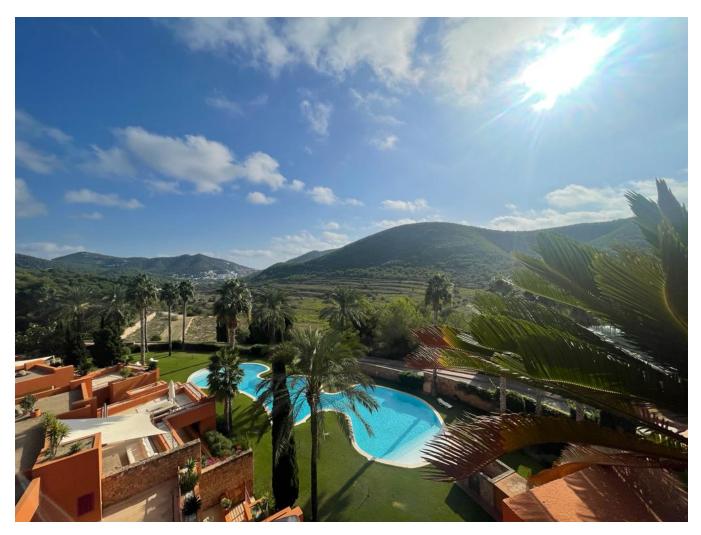

## Tasteful penthouse for sale with roof pool, sun terrace and elevator access

This is an investment in luxury living. The penthouse boasts beautiful green views over the golf course and enjoys complete privacy due to its very fortunate location in the building. You would hardly know you had neighbours. Not only is the owner spoilt with a private pool, but also with the most beautiful lush tropical garden in the East!

Area:

Roca Llisa

This bright and sunny penthouse is located on the 2nd and 3rd floors and is accessed by lift and stairs.

Entering this property is a feeling of luxury all over as it offers a spacious open plan living room and kitchen with a wraparound covered overhang terrace. The immediate eye-catcher is the sweeping green views from all the living areas and bedrooms.

Pinar Golf offers its residents many advantages such as security, proximity to nature and walking

distance to places such as Cala Bonita and Cala Olivera. Its proximity to both Ibiza town and Santa Eularia town (both less than 10 minutes away), the luxury of parking directly under the building and the lift that takes you directly to your apartment are just a few of its unique selling points.