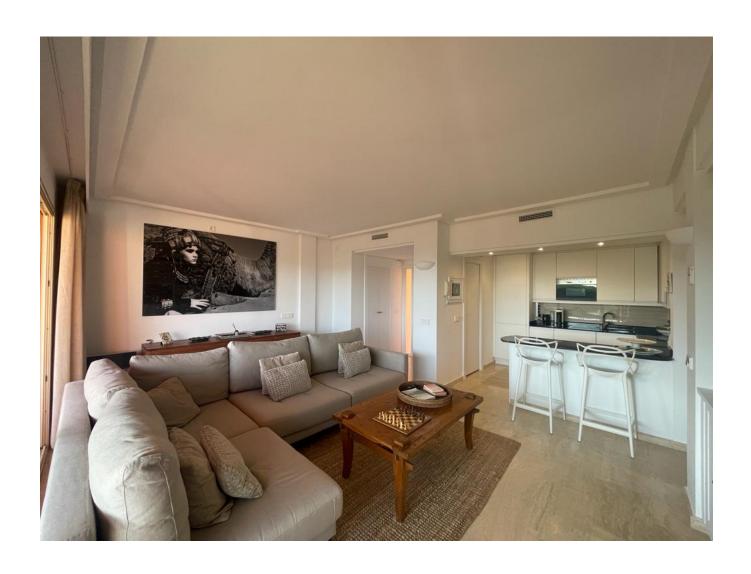

Area:

Roca Llisa

This bright and sunny penthouse is located on the 2nd and 3rd floors and is accessed by lift and stairs.

Entering this property is a feeling of luxury all over as it offers a spacious open plan living room and kitchen with a wraparound covered overhang terrace. The immediate eye-catcher is the sweeping green views from all the living areas and bedrooms.