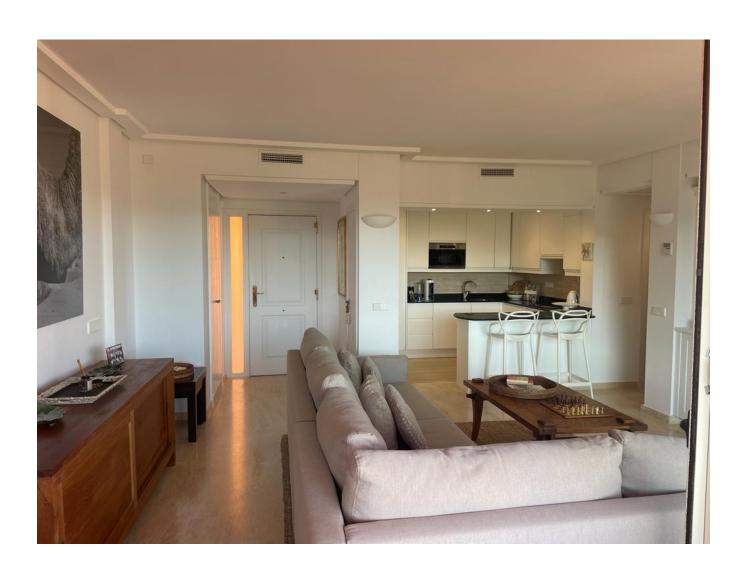

Area:

Roca Llisa

This bright and sunny penthouse is located on the 2nd and 3rd floors and is accessed by lift and stairs.

Entering this property is a feeling of luxury all over as it offers a spacious open plan living room and kitchen with a wraparound covered overhang terrace. The immediate eye-catcher is the sweeping green views from all the living areas and bedrooms.