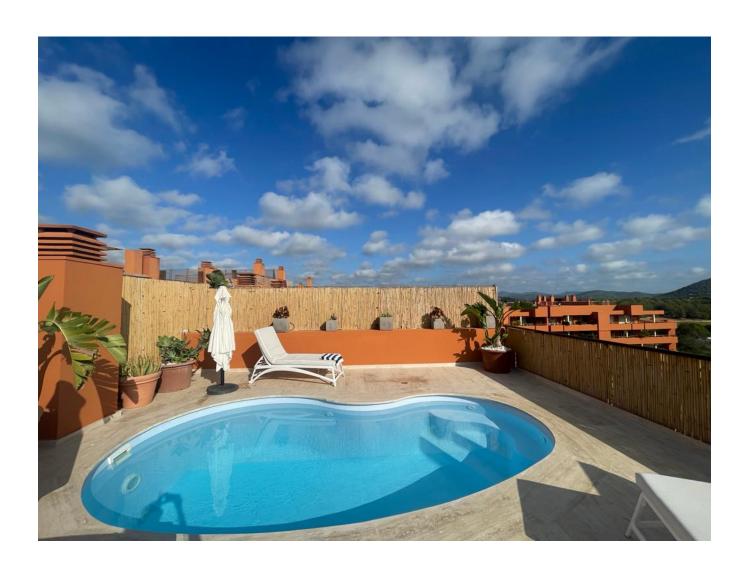

The roof terrace of the penthouse is all luxurious outdoor space with its own private pool and far sight views in full privacy. The tiles are treated with a special coating to endure all seasons with a guarantee on it. The pool has been recently renovated and is always maintained to the highest standards.