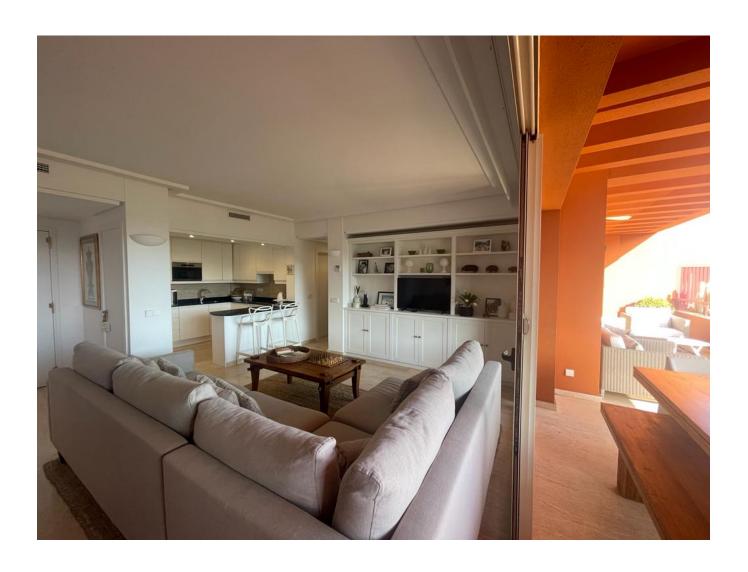

## Tasteful penthouse for sale with roof pool, sun terrace and elevator access

This is an investment in luxury living. The penthouse boasts beautiful green views over the golf course and enjoys complete privacy due to its very fortunate location in the building. You would hardly know you had neighbours. Not only is the owner spoilt with a private pool, but also with the most beautiful lush tropical garden in the East!

Area:

Roca Llisa

This bright and sunny penthouse is located on the 2nd and 3rd floors and is accessed by lift and stairs.

Entering this property is a feeling of luxury all over as it offers a spacious open plan living room and kitchen with a wraparound covered overhang terrace. The immediate eye-catcher is the sweeping green views from all the living areas and bedrooms.