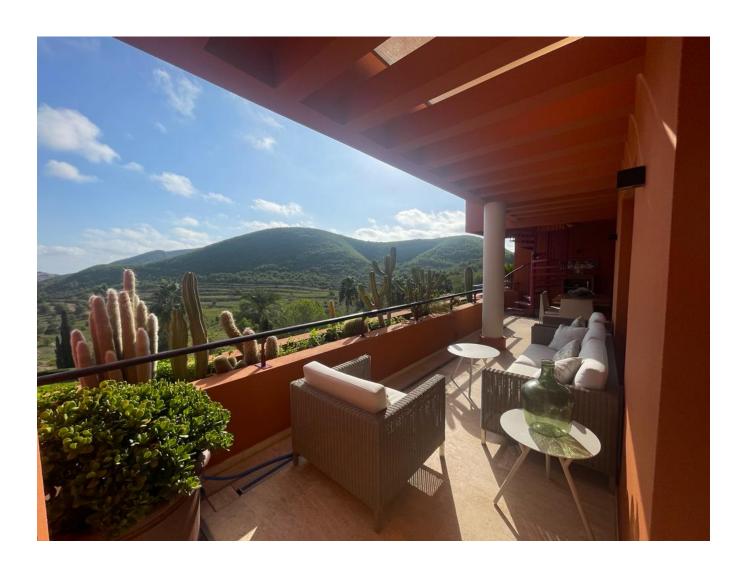

## Tasteful penthouse for sale with roof pool, sun terrace and elevator access

This is an investment in luxury living. The penthouse boasts beautiful green views over the golf course and enjoys complete privacy due to its very fortunate location in the building. You would hardly know you had neighbours. Not only is the owner spoilt with a private pool, but also with the most beautiful lush tropical garden in the East!

Area:

Roca Llisa

This bright and sunny penthouse is located on the 2nd and 3rd floors and is accessed by lift and stairs.

Entering this property is a feeling of luxury all over as it offers a spacious open plan living room and kitchen with a wraparound covered overhang terrace. The immediate eye-catcher is the sweeping green views from all the living areas and bedrooms.