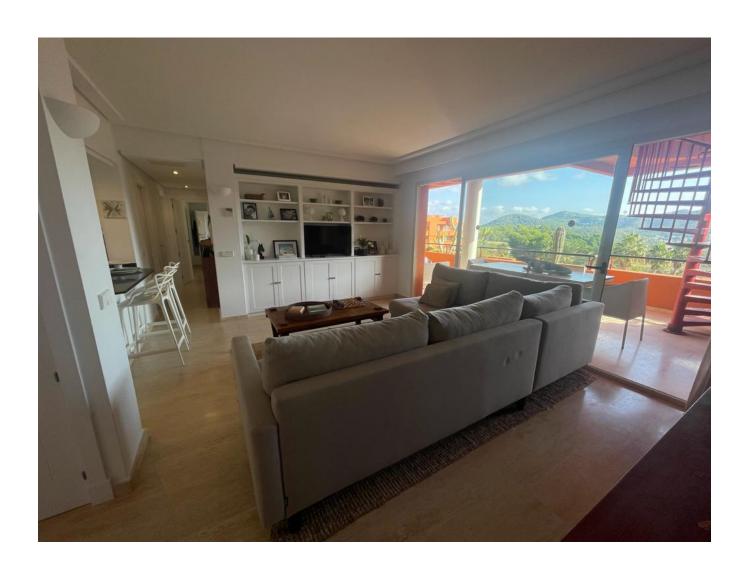

Area:

Roca Llisa

This bright and sunny penthouse is located on the 2nd and 3rd floors and is accessed by lift and stairs.

Entering this property is a feeling of luxury all over as it offers a spacious open plan living room and kitchen with a wraparound covered overhang terrace. The immediate eye-catcher is the sweeping green views from all the living areas and bedrooms.

The roof terrace of the penthouse is all luxurious outdoor space with its own private pool and far sight views in full privacy. The tiles are treated with a special coating to endure all seasons with a guarantee on it. The pool has been recently renovated and is always maintained to the highest standards.