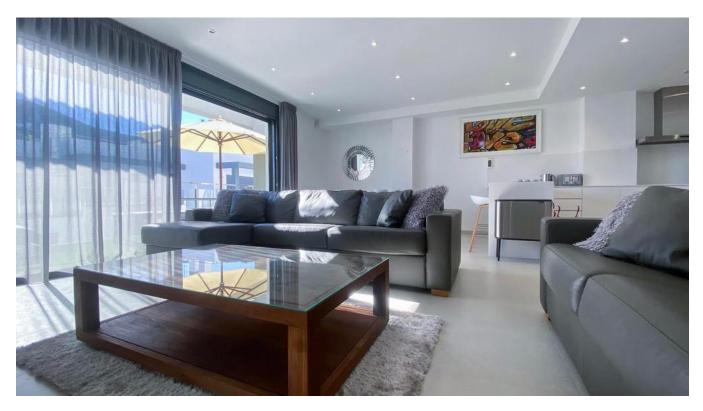

Immerse yourself in comfort with fitted wardrobes, floor-to-ceiling windows, and an open-plan American-style kitchen with a breakfast bar. The spacious living area and dining space feature contemporary furnishings, creating an inviting atmosphere. Step outside to discover the outside dining and lounging area with a BBQ, perfect for entertaining.