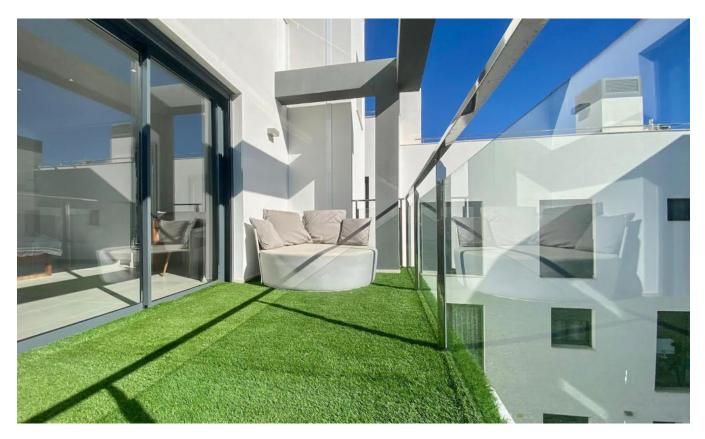

Immerse yourself in comfort with fitted wardrobes, floor-to-ceiling windows, and an open-plan American-style kitchen with a breakfast bar. The spacious living area and dining space feature contemporary furnishings, creating an inviting atmosphere. Step outside to discover the outside dining and lounging area with a BBQ, perfect for entertaining.

Ascend a spiral staircase to a breathtaking roof terrace adorned with sofas and a sun terrace, offering partial sea views. Located on the 2nd floor with lift access, this residence includes community swimming pool and gardens, Wi-Fi, and a gated entrance for added security.