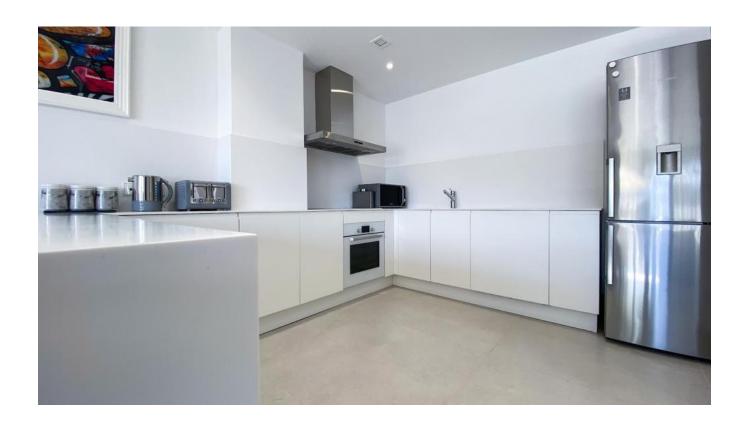

Immerse yourself in comfort with fitted wardrobes, floor-to-ceiling windows, and an open-plan American-style kitchen with a breakfast bar. The spacious living area and dining space feature contemporary furnishings, creating an inviting atmosphere. Step outside to discover the outside dining and lounging area with a BBQ, perfect for entertaining.