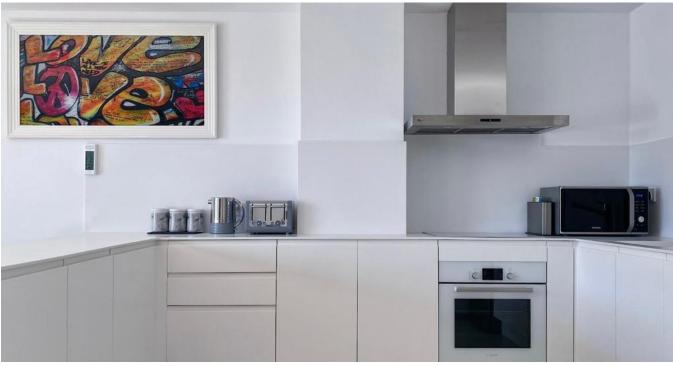

Immerse yourself in comfort with fitted wardrobes, floor-to-ceiling windows, and an open-plan American-style kitchen with a breakfast bar. The spacious living area and dining space feature contemporary furnishings, creating an inviting atmosphere. Step outside to discover the outside dining and lounging area with a BBQ, perfect for entertaining.