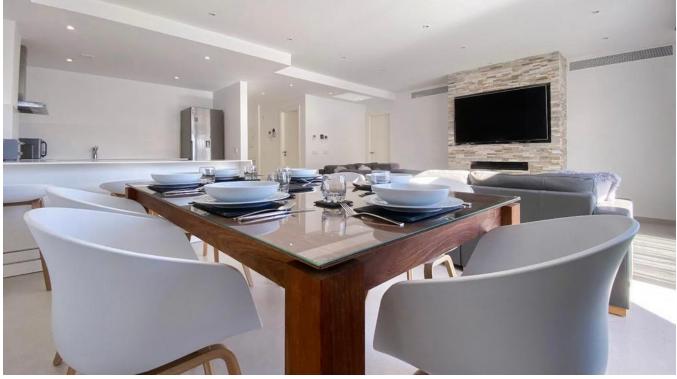

Immerse yourself in comfort with fitted wardrobes, floor-to-ceiling windows, and an open-plan American-style kitchen with a breakfast bar. The spacious living area and dining space feature contemporary furnishings, creating an inviting atmosphere. Step outside to discover the outside dining and lounging area with a BBQ, perfect for entertaining.