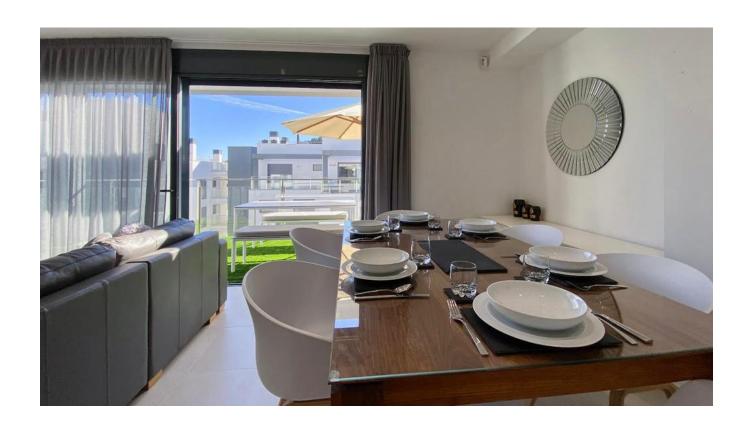

Immerse yourself in comfort with fitted wardrobes, floor-to-ceiling windows, and an open-plan American-style kitchen with a breakfast bar. The spacious living area and dining space feature contemporary furnishings, creating an inviting atmosphere. Step outside to discover the outside dining and lounging area with a BBQ, perfect for entertaining.