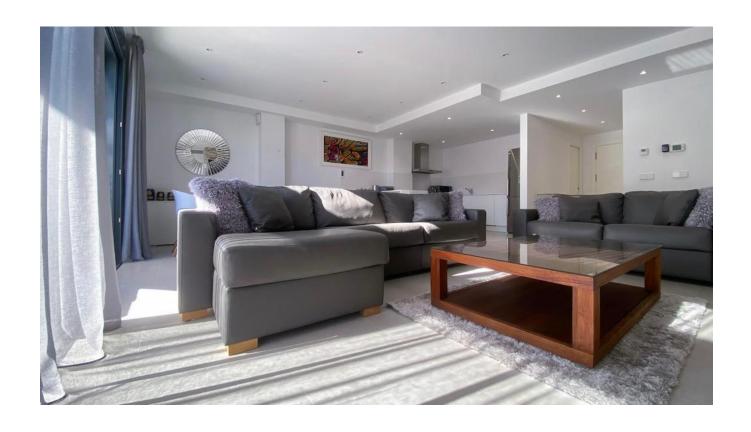

Immerse yourself in comfort with fitted wardrobes, floor-to-ceiling windows, and an open-plan American-style kitchen with a breakfast bar. The spacious living area and dining space feature contemporary furnishings, creating an inviting atmosphere. Step outside to discover the outside dining and lounging area with a BBQ, perfect for entertaining.