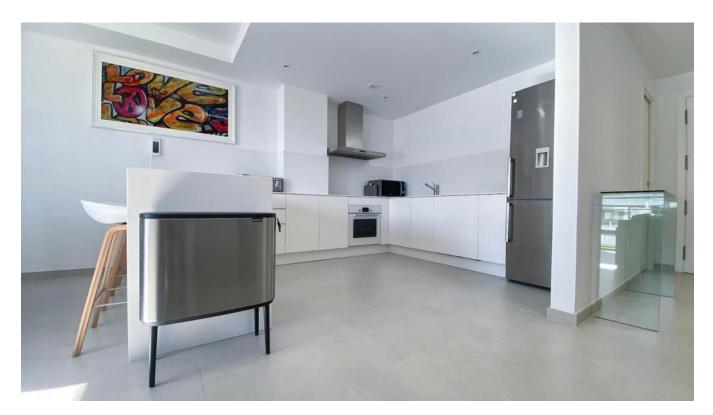

Immerse yourself in comfort with fitted wardrobes, floor-to-ceiling windows, and an open-plan American-style kitchen with a breakfast bar. The spacious living area and dining space feature contemporary furnishings, creating an inviting atmosphere. Step outside to discover the outside dining and lounging area with a BBQ, perfect for entertaining.