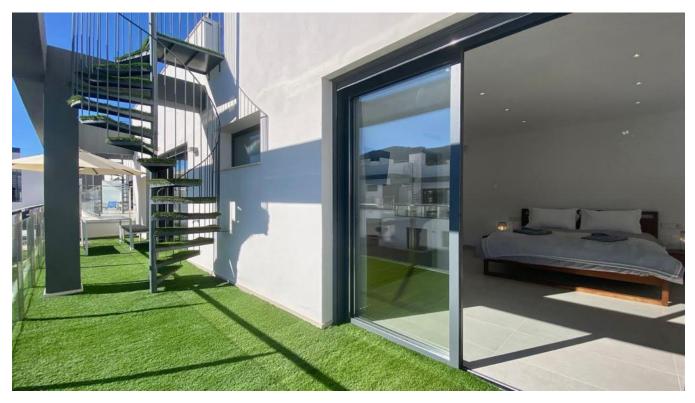

## **DESCRIPTION**

Indulge in the epitome of elegance with this masterfully designed 3-bedroom apartment. The master bedroom boasts a dressing room, ensuite bathroom with a walk-in shower, and a private terrace. The second bedroom offers a double bed and a charming balcony, while the third bedroom is versatile, accommodating twin or double arrangements. The family bathroom features a modern walk-in shower.

Ascend a spiral staircase to a breathtaking roof terrace adorned with sofas and a sun terrace, offering partial sea views. Located on the 2nd floor with lift access, this residence includes community swimming pool and gardens, Wi-Fi, and a gated entrance for added security.