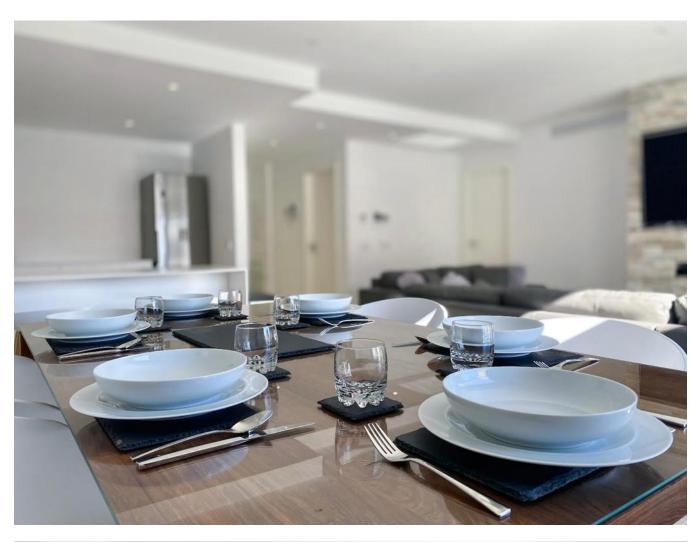

Immerse yourself in comfort with fitted wardrobes, floor-to-ceiling windows, and an open-plan American-style kitchen with a breakfast bar. The spacious living area and dining space feature contemporary furnishings, creating an inviting atmosphere. Step outside to discover the outside dining and lounging area with a BBQ, perfect for entertaining.