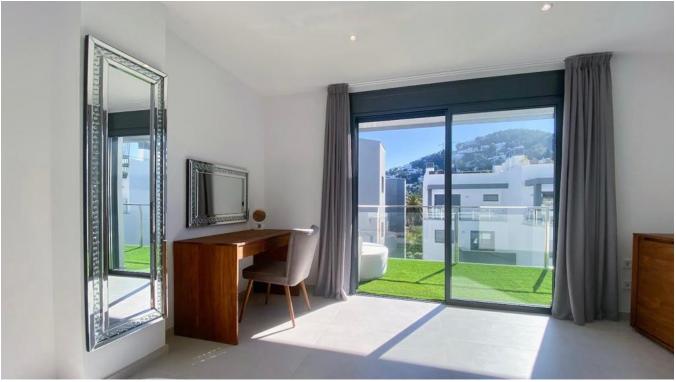

## **DESCRIPTION**

Indulge in the epitome of elegance with this masterfully designed 3-bedroom apartment. The master bedroom boasts a dressing room, ensuite bathroom with a walk-in shower, and a private terrace. The second bedroom offers a double bed and a charming balcony, while the third bedroom is versatile, accommodating twin or double arrangements. The family bathroom features a modern walk-in shower.

Immerse yourself in comfort with fitted wardrobes, floor-to-ceiling windows, and an open-plan American-style kitchen with a breakfast bar. The spacious living area and dining space feature contemporary furnishings, creating an inviting atmosphere. Step outside to discover the outside dining and lounging area with a BBQ, perfect for entertaining.