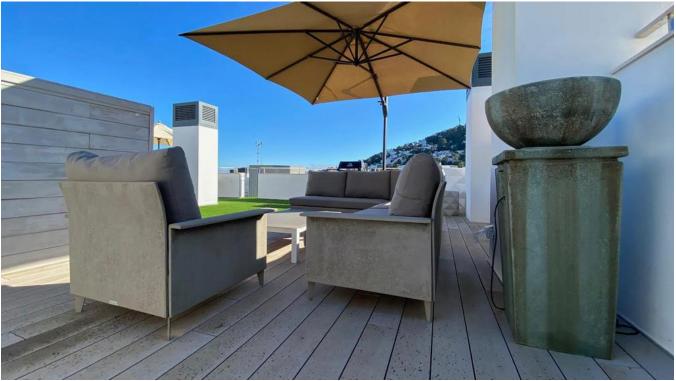

Immerse yourself in comfort with fitted wardrobes, floor-to-ceiling windows, and an open-plan American-style kitchen with a breakfast bar. The spacious living area and dining space feature contemporary furnishings, creating an inviting atmosphere. Step outside to discover the outside dining and lounging area with a BBQ, perfect for entertaining.

Ascend a spiral staircase to a breathtaking roof terrace adorned with sofas and a sun terrace, offering partial sea views. Located on the 2nd floor with lift access, this residence includes community swimming pool and gardens, Wi-Fi, and a gated entrance for added security.