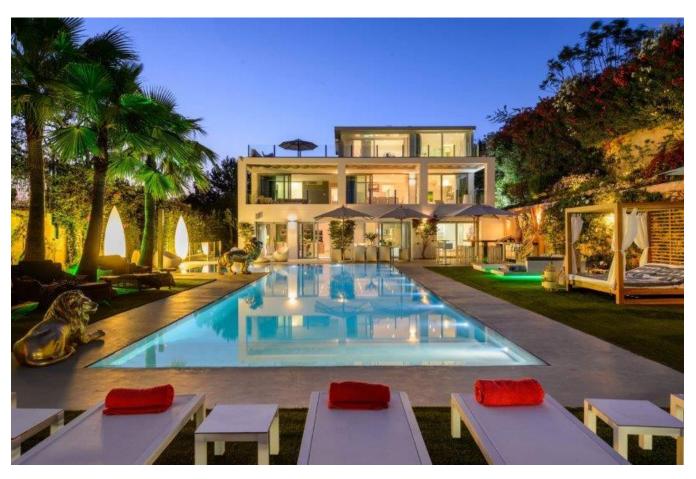

The living room is spacious 575m², which are a total of 10 bedrooms with private bathroom space, plus there is a spacious living room and a modern kitchen. The property is divided into a main house and 2 separate apartments and features a large outdoor terrace, beautiful landscaping with palm trees and large pool.