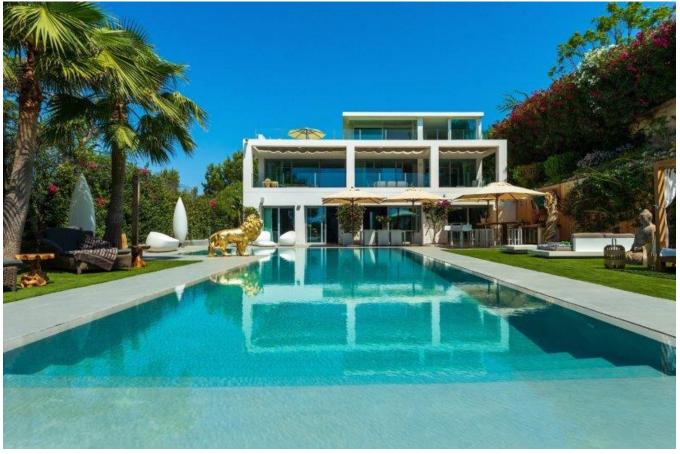

## **DESCRIPTION**

Luxury villa with 10 bedrooms in Can Pep Simo. This fantastic villa is located in the prestigious and exclusive area of Talamanca, just minutes from the beach.

From here you can stroll to the marina of Marina Botafoch, the walk to the beach and the old town and the center of the city of Ibiza. The plot is 2,000 square meters with a pleasantly spacious and has plenty of space, tranquility and privacy.

The living room is spacious 575m², which are a total of 10 bedrooms with private bathroom space, plus there is a spacious living room and a modern kitchen. The property is divided into a main house and 2 separate apartments and features a large outdoor terrace, beautiful landscaping with palm trees and large pool.