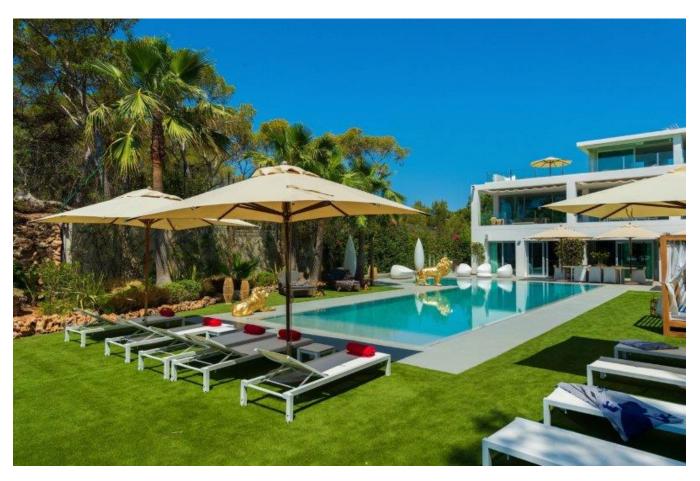

## **DESCRIPTION**

Luxury villa with 10 bedrooms in Can Pep Simo. This fantastic villa is located in the prestigious and exclusive area of Talamanca, just minutes from the beach.

From here you can stroll to the marina of Marina Botafoch, the walk to the beach and the old town and the center of the city of Ibiza. The plot is 2,000 square meters with a pleasantly spacious and has plenty of space, tranquility and privacy.

The living room is spacious 575m², which are a total of 10 bedrooms with private bathroom space, plus there is a spacious living room and a modern kitchen. The property is divided into a main house and 2 separate apartments and features a large outdoor terrace, beautiful landscaping with palm trees and large pool.