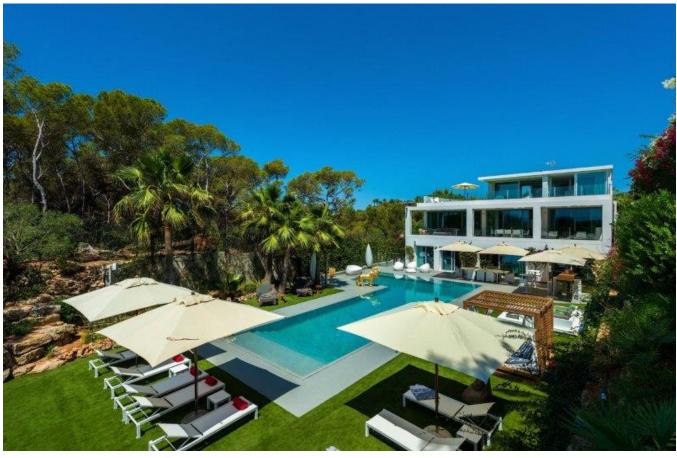

## **DESCRIPTION**

Luxury villa with 10 bedrooms in Can Pep Simo. This fantastic villa is located in the prestigious and exclusive area of Talamanca, just minutes from the beach.

From here you can stroll to the marina of Marina Botafoch, the walk to the beach and the old town and the center of the city of Ibiza. The plot is 2,000 square meters with a pleasantly spacious and has plenty of space, tranquility and privacy.

The living room is spacious 575m², which are a total of 10 bedrooms with private bathroom space, plus there is a spacious living room and a modern kitchen. The property is divided into a main house and 2 separate apartments and features a large outdoor terrace, beautiful landscaping with palm trees and large pool.