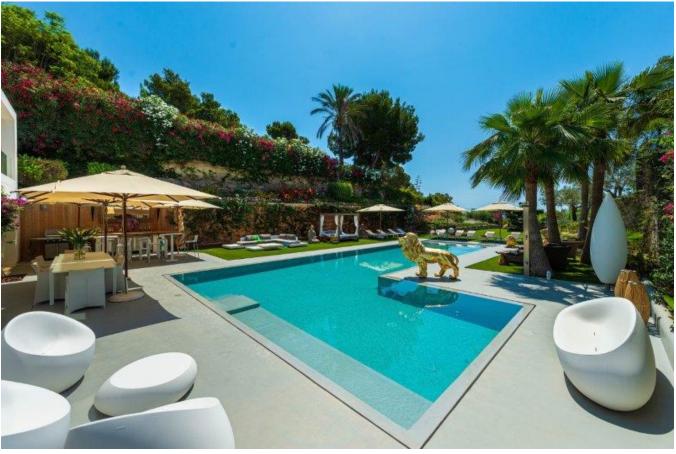

## **DESCRIPTION**

Luxury villa with 10 bedrooms in Can Pep Simo. This fantastic villa is located in the prestigious and exclusive area of Talamanca, just minutes from the beach.

From here you can stroll to the marina of Marina Botafoch, the walk to the beach and the old town and the center of the city of Ibiza. The plot is 2,000 square meters with a pleasantly spacious and has plenty of space, tranquility and privacy.

The living room is spacious 575m², which are a total of 10 bedrooms with private bathroom space, plus there is a spacious living room and a modern kitchen. The property is divided into a main house and 2 separate apartments and features a large outdoor terrace, beautiful landscaping with palm trees and large pool.