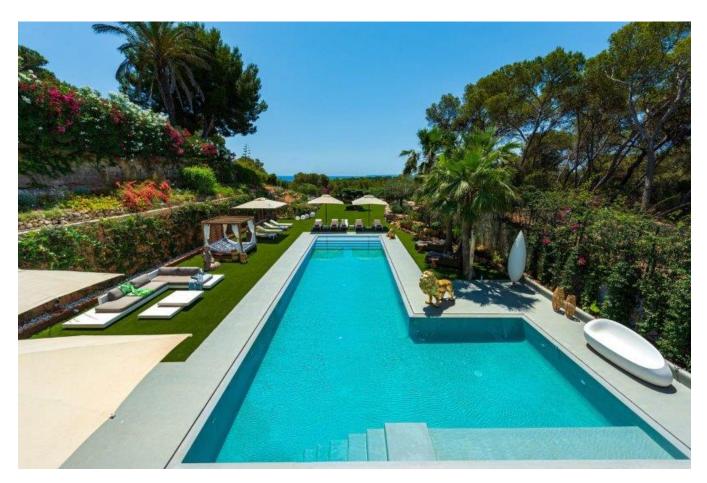

## **DESCRIPTION**

Luxury villa with 10 bedrooms in Can Pep Simo. This fantastic villa is located in the prestigious and exclusive area of Talamanca, just minutes from the beach.

From here you can stroll to the marina of Marina Botafoch, the walk to the beach and the old town and the center of the city of Ibiza. The plot is 2,000 square meters with a pleasantly spacious and has plenty of space, tranquility and privacy.

The living room is spacious 575m², which are a total of 10 bedrooms with private bathroom space, plus there is a spacious living room and a modern kitchen. The property is divided into a main house and 2 separate apartments and features a large outdoor terrace, beautiful landscaping with palm trees and large pool.