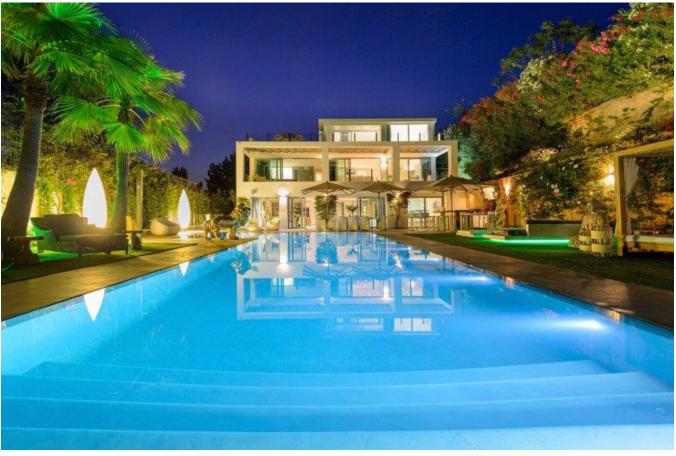

## **DESCRIPTION**

Luxury villa with 10 bedrooms in Can Pep Simo. This fantastic villa is located in the prestigious and exclusive area of Talamanca, just minutes from the beach.

From here you can stroll to the marina of Marina Botafoch, the walk to the beach and the old town and the center of the city of Ibiza. The plot is 2,000 square meters with a pleasantly spacious and has plenty of space, tranquility and privacy.

The living room is spacious 575m², which are a total of 10 bedrooms with private bathroom space, plus there is a spacious living room and a modern kitchen. The property is divided into a main house and 2 separate apartments and features a large outdoor terrace, beautiful landscaping with palm trees and large pool.