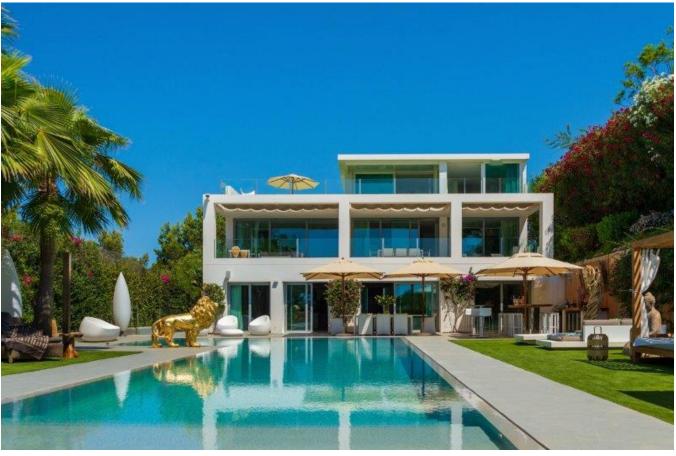

## **DESCRIPTION**

Luxury villa with 10 bedrooms in Can Pep Simo. This fantastic villa is located in the prestigious and exclusive area of Talamanca, just minutes from the beach.

From here you can stroll to the marina of Marina Botafoch, the walk to the beach and the old town and the center of the city of Ibiza. The plot is 2,000 square meters with a pleasantly spacious and has plenty of space, tranquility and privacy.

The living room is spacious 575m², which are a total of 10 bedrooms with private bathroom space, plus there is a spacious living room and a modern kitchen. The property is divided into a main house and 2 separate apartments and features a large outdoor terrace, beautiful landscaping with palm trees and large pool.