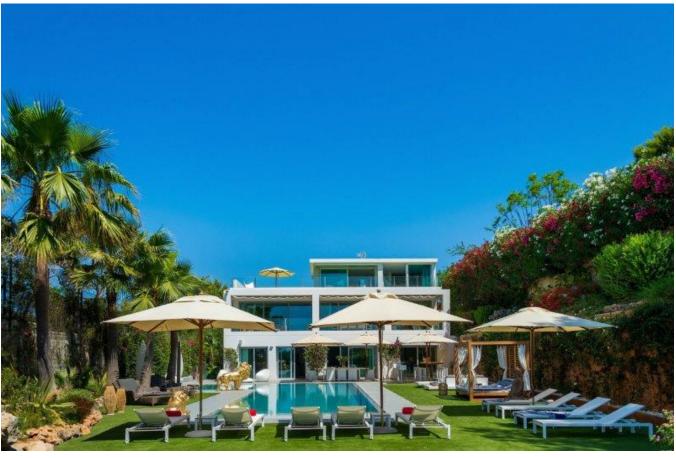

## **DESCRIPTION**

Luxury villa with 10 bedrooms in Can Pep Simo. This fantastic villa is located in the prestigious and exclusive area of Talamanca, just minutes from the beach.

From here you can stroll to the marina of Marina Botafoch, the walk to the beach and the old town and the center of the city of Ibiza. The plot is 2,000 square meters with a pleasantly spacious and has plenty of space, tranquility and privacy.

The living room is spacious 575m², which are a total of 10 bedrooms with private bathroom space, plus there is a spacious living room and a modern kitchen. The property is divided into a main house and 2 separate apartments and features a large outdoor terrace, beautiful landscaping with palm trees and large pool.