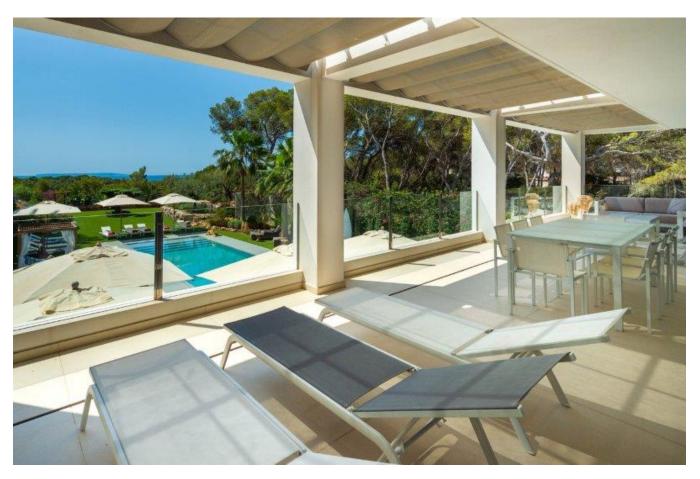

The living room is spacious 575m², which are a total of 10 bedrooms with private bathroom space, plus there is a spacious living room and a modern kitchen. The property is divided into a main house and 2 separate apartments and features a large outdoor terrace, beautiful landscaping with palm trees and large pool.