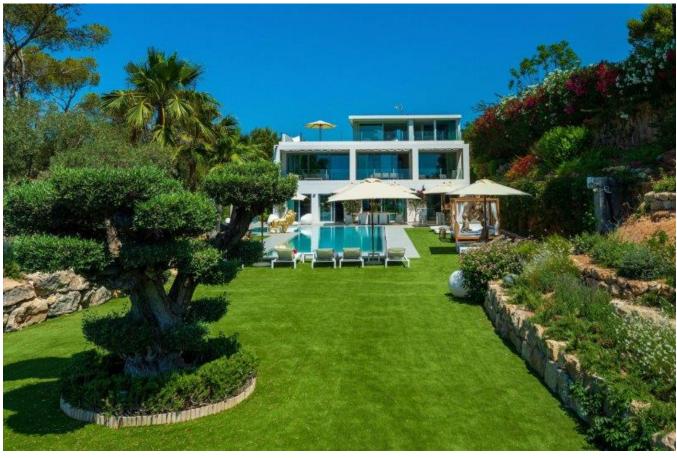

## **DESCRIPTION**

Luxury villa with 10 bedrooms in Can Pep Simo. This fantastic villa is located in the prestigious and exclusive area of Talamanca, just minutes from the beach.

From here you can stroll to the marina of Marina Botafoch, the walk to the beach and the old town and the center of the city of Ibiza. The plot is 2,000 square meters with a pleasantly spacious and has plenty of space, tranquility and privacy.

The living room is spacious 575m², which are a total of 10 bedrooms with private bathroom space, plus there is a spacious living room and a modern kitchen. The property is divided into a main house and 2 separate apartments and features a large outdoor terrace, beautiful landscaping with palm trees and large pool.