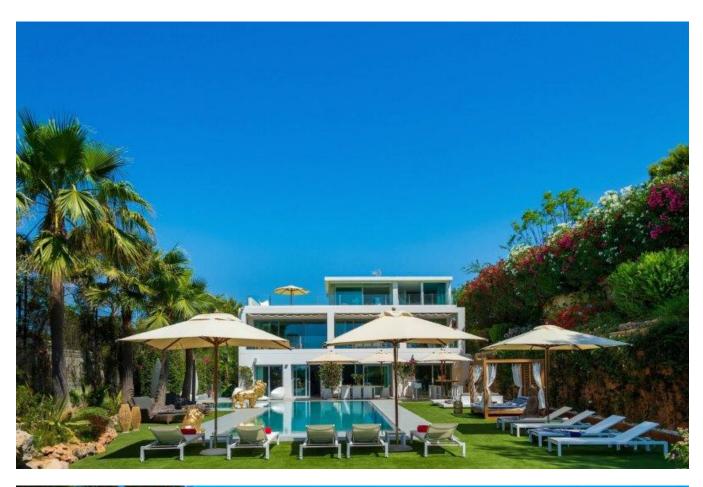

## **DESCRIPTION**

Luxury villa with 10 bedrooms in Can Pep Simo. This fantastic villa is located in the prestigious and exclusive area of Talamanca, just minutes from the beach.

From here you can stroll to the marina of Marina Botafoch, the walk to the beach and the old town and the center of the city of Ibiza. The plot is 2,000 square meters with a pleasantly spacious and has plenty of space, tranquility and privacy.

The living room is spacious 575m², which are a total of 10 bedrooms with private bathroom space, plus there is a spacious living room and a modern kitchen. The property is divided into a main house and 2 separate apartments and features a large outdoor terrace, beautiful landscaping with palm trees and large pool.