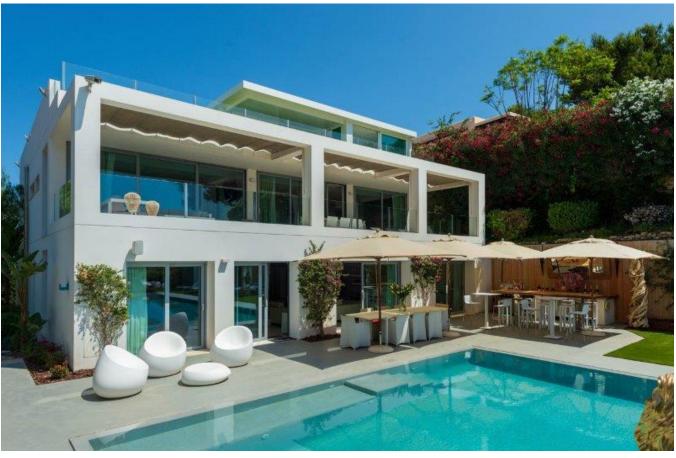

## **DESCRIPTION**

Luxury villa with 10 bedrooms in Can Pep Simo. This fantastic villa is located in the prestigious and exclusive area of Talamanca, just minutes from the beach.

From here you can stroll to the marina of Marina Botafoch, the walk to the beach and the old town and the center of the city of Ibiza. The plot is 2,000 square meters with a pleasantly spacious and has plenty of space, tranquility and privacy.

The living room is spacious 575m², which are a total of 10 bedrooms with private bathroom space, plus there is a spacious living room and a modern kitchen. The property is divided into a main house and 2 separate apartments and features a large outdoor terrace, beautiful landscaping with palm trees and large pool.