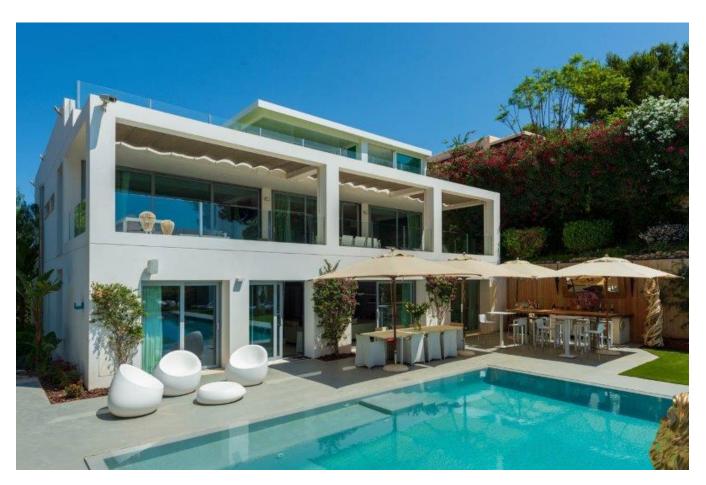

## **DESCRIPTION**

Luxury villa with 10 bedrooms in Can Pep Simo. This fantastic villa is located in the prestigious and exclusive area of Talamanca, just minutes from the beach.

From here you can stroll to the marina of Marina Botafoch, the walk to the beach and the old town and the center of the city of Ibiza. The plot is 2,000 square meters with a pleasantly spacious and has plenty of space, tranquility and privacy.

The living room is spacious 575m², which are a total of 10 bedrooms with private bathroom space, plus there is a spacious living room and a modern kitchen. The property is divided into a main house and 2 separate apartments and features a large outdoor terrace, beautiful landscaping with palm trees and large pool.