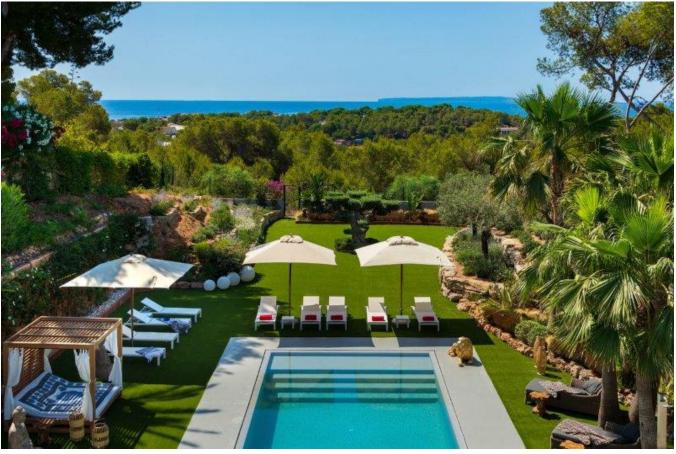

## **DESCRIPTION**

Luxury villa with 10 bedrooms in Can Pep Simo. This fantastic villa is located in the prestigious and exclusive area of Talamanca, just minutes from the beach.

From here you can stroll to the marina of Marina Botafoch, the walk to the beach and the old town and the center of the city of Ibiza. The plot is 2,000 square meters with a pleasantly spacious and has plenty of space, tranquility and privacy.

The living room is spacious 575m², which are a total of 10 bedrooms with private bathroom space, plus there is a spacious living room and a modern kitchen. The property is divided into a main house and 2 separate apartments and features a large outdoor terrace, beautiful landscaping with palm trees and large pool.