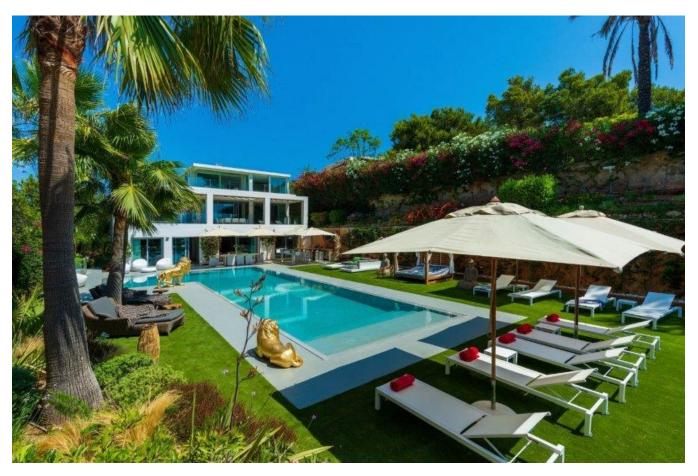

## **DESCRIPTION**

Luxury villa with 10 bedrooms in Can Pep Simo. This fantastic villa is located in the prestigious and exclusive area of Talamanca, just minutes from the beach.

From here you can stroll to the marina of Marina Botafoch, the walk to the beach and the old town and the center of the city of Ibiza. The plot is 2,000 square meters with a pleasantly spacious and has plenty of space, tranquility and privacy.

The living room is spacious 575m², which are a total of 10 bedrooms with private bathroom space, plus there is a spacious living room and a modern kitchen. The property is divided into a main house and 2 separate apartments and features a large outdoor terrace, beautiful landscaping with palm trees and large pool.