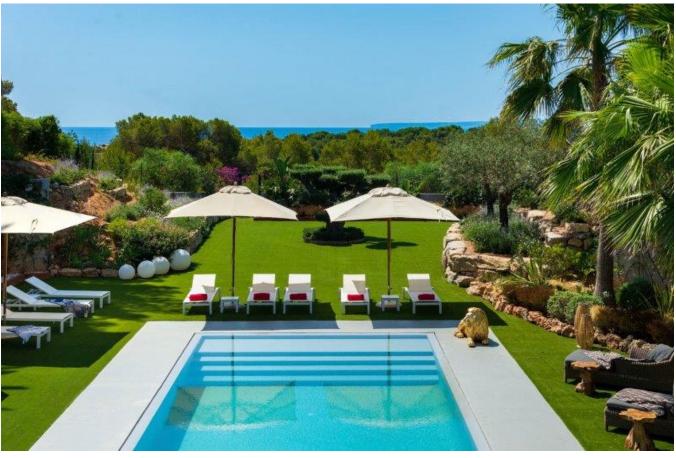

## **DESCRIPTION**

Luxury villa with 10 bedrooms in Can Pep Simo. This fantastic villa is located in the prestigious and exclusive area of Talamanca, just minutes from the beach.

From here you can stroll to the marina of Marina Botafoch, the walk to the beach and the old town and the center of the city of Ibiza. The plot is 2,000 square meters with a pleasantly spacious and has plenty of space, tranquility and privacy.

The living room is spacious 575m², which are a total of 10 bedrooms with private bathroom space, plus there is a spacious living room and a modern kitchen. The property is divided into a main house and 2 separate apartments and features a large outdoor terrace, beautiful landscaping with palm trees and large pool.