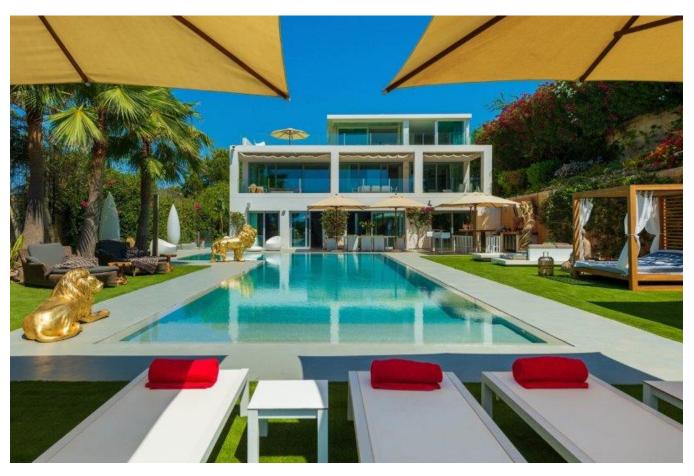

The living room is spacious 575m², which are a total of 10 bedrooms with private bathroom space, plus there is a spacious living room and a modern kitchen. The property is divided into a main house and 2 separate apartments and features a large outdoor terrace, beautiful landscaping with palm trees and large pool.