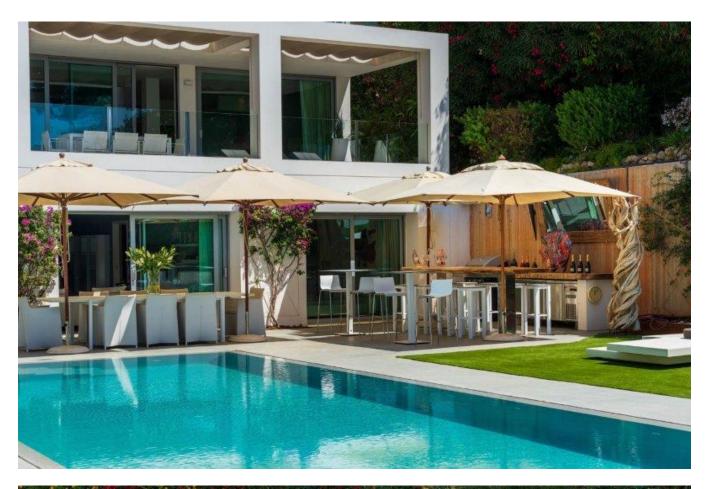

The living room is spacious 575m², which are a total of 10 bedrooms with private bathroom space, plus there is a spacious living room and a modern kitchen. The property is divided into a main house and 2 separate apartments and features a large outdoor terrace, beautiful landscaping with palm trees and large pool.