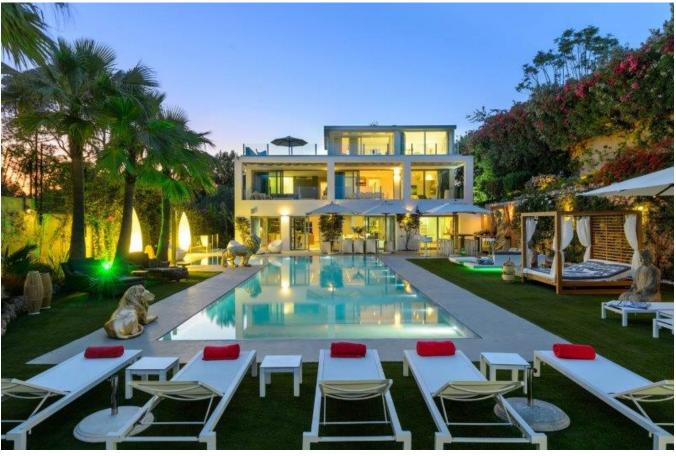

## **DESCRIPTION**

Luxury villa with 10 bedrooms in Can Pep Simo. This fantastic villa is located in the prestigious and exclusive area of Talamanca, just minutes from the beach.

From here you can stroll to the marina of Marina Botafoch, the walk to the beach and the old town and the center of the city of Ibiza. The plot is 2,000 square meters with a pleasantly spacious and has plenty of space, tranquility and privacy.

The living room is spacious 575m², which are a total of 10 bedrooms with private bathroom space, plus there is a spacious living room and a modern kitchen. The property is divided into a main house and 2 separate apartments and features a large outdoor terrace, beautiful landscaping with palm trees and large pool.