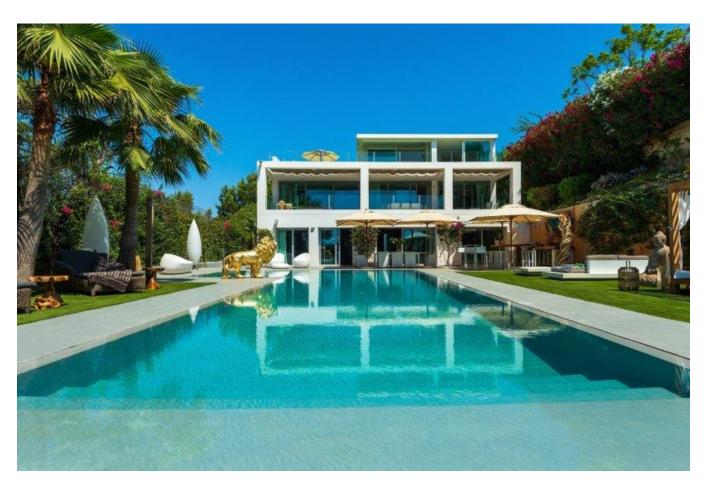

## **DESCRIPTION**

Luxury villa with 10 bedrooms in Can Pep Simo. This fantastic villa is located in the prestigious and exclusive area of Talamanca, just minutes from the beach.

From here you can stroll to the marina of Marina Botafoch, the walk to the beach and the old town and the center of the city of Ibiza. The plot is 2,000 square meters with a pleasantly spacious and has plenty of space, tranquility and privacy.

The living room is spacious 575m², which are a total of 10 bedrooms with private bathroom space, plus there is a spacious living room and a modern kitchen. The property is divided into a main house and 2 separate apartments and features a large outdoor terrace, beautiful landscaping with palm trees and large pool.