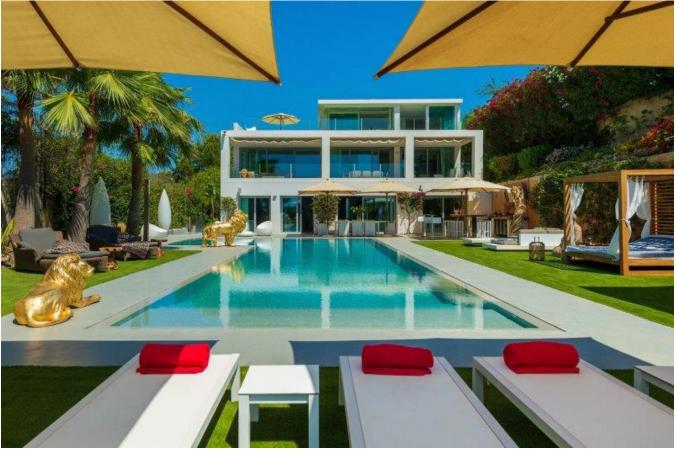

## **DESCRIPTION**

Luxury villa with 10 bedrooms in Can Pep Simo. This fantastic villa is located in the prestigious and exclusive area of Talamanca, just minutes from the beach.

From here you can stroll to the marina of Marina Botafoch, the walk to the beach and the old town and the center of the city of Ibiza. The plot is 2,000 square meters with a pleasantly spacious and has plenty of space, tranquility and privacy.

The living room is spacious 575m², which are a total of 10 bedrooms with private bathroom space, plus there is a spacious living room and a modern kitchen. The property is divided into a main house and 2 separate apartments and features a large outdoor terrace, beautiful landscaping with palm trees and large pool.