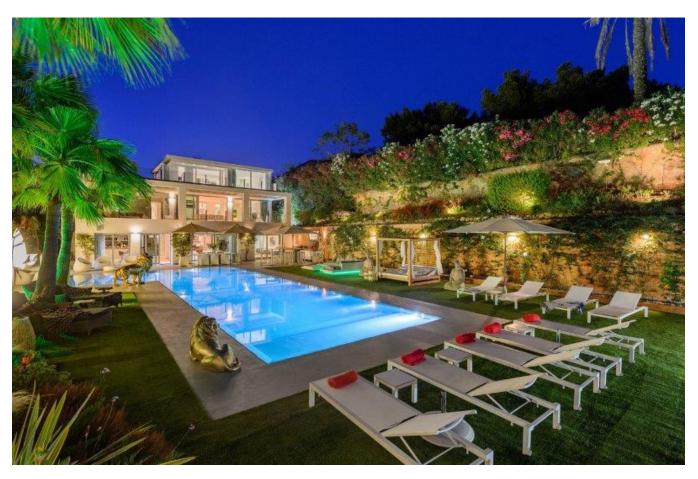

## **DESCRIPTION**

Luxury villa with 10 bedrooms in Can Pep Simo. This fantastic villa is located in the prestigious and exclusive area of Talamanca, just minutes from the beach.

From here you can stroll to the marina of Marina Botafoch, the walk to the beach and the old town and the center of the city of Ibiza. The plot is 2,000 square meters with a pleasantly spacious and has plenty of space, tranquility and privacy.

The living room is spacious 575m², which are a total of 10 bedrooms with private bathroom space, plus there is a spacious living room and a modern kitchen. The property is divided into a main house and 2 separate apartments and features a large outdoor terrace, beautiful landscaping with palm trees and large pool.