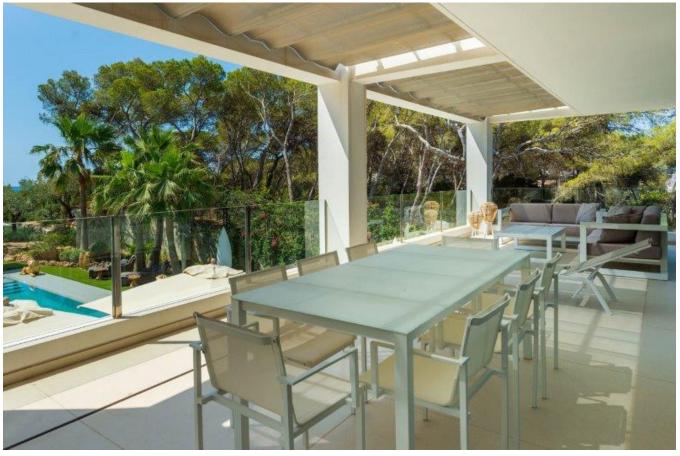

The living room is spacious 575m², which are a total of 10 bedrooms with private bathroom space, plus there is a spacious living room and a modern kitchen. The property is divided into a main house and 2 separate apartments and features a large outdoor terrace, beautiful landscaping with palm trees and large pool.