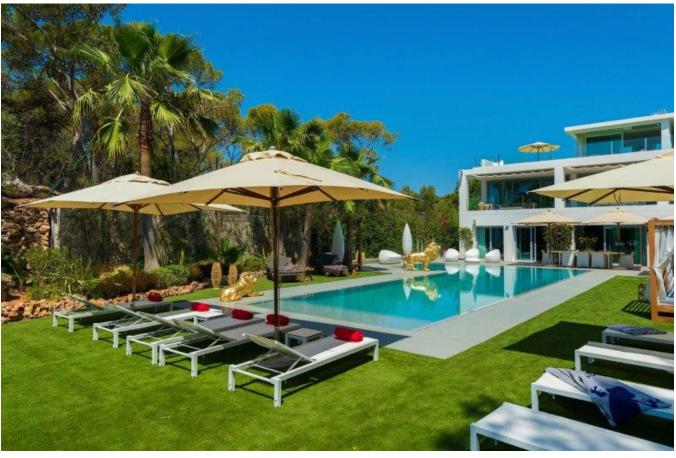

The living room is spacious 575m², which are a total of 10 bedrooms with private bathroom space, plus there is a spacious living room and a modern kitchen. The property is divided into a main house and 2 separate apartments and features a large outdoor terrace, beautiful landscaping with palm trees and large pool.