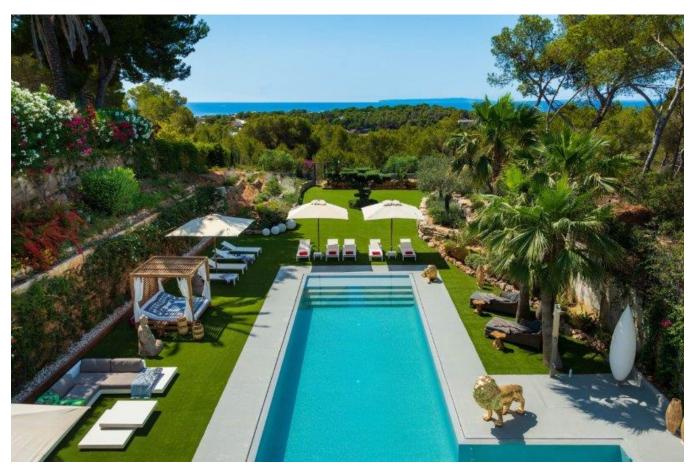

## **DESCRIPTION**

Luxury villa with 10 bedrooms in Can Pep Simo. This fantastic villa is located in the prestigious and exclusive area of Talamanca, just minutes from the beach.

From here you can stroll to the marina of Marina Botafoch, the walk to the beach and the old town and the center of the city of Ibiza. The plot is 2,000 square meters with a pleasantly spacious and has plenty of space, tranquility and privacy.

The living room is spacious 575m², which are a total of 10 bedrooms with private bathroom space, plus there is a spacious living room and a modern kitchen. The property is divided into a main house and 2 separate apartments and features a large outdoor terrace, beautiful landscaping with palm trees and large pool.