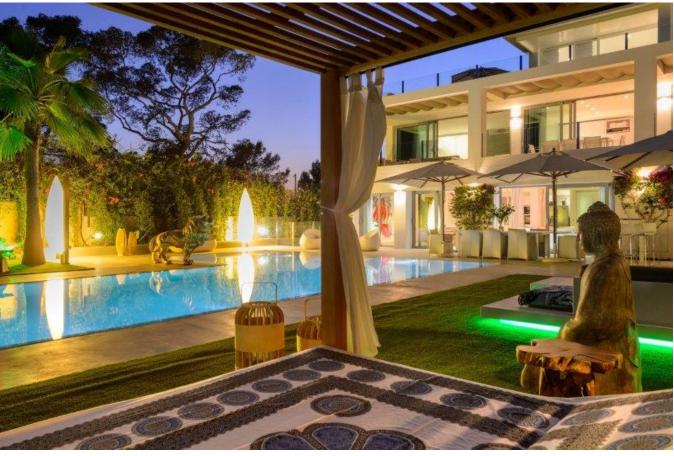

The living room is spacious 575m², which are a total of 10 bedrooms with private bathroom space, plus there is a spacious living room and a modern kitchen. The property is divided into a main house and 2 separate apartments and features a large outdoor terrace, beautiful landscaping with palm trees and large pool.