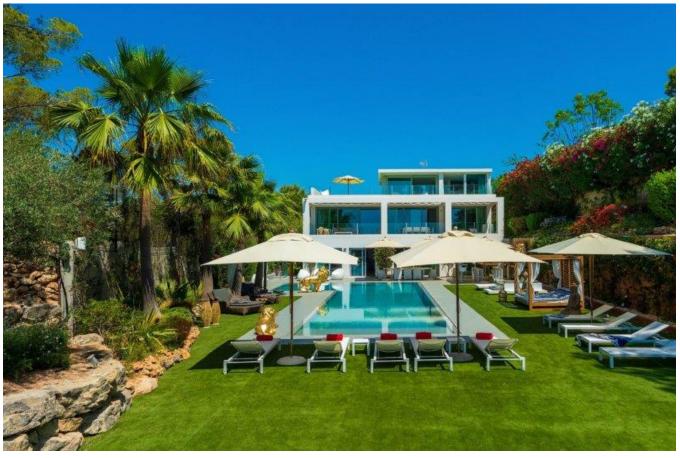

## **DESCRIPTION**

Luxury villa with 10 bedrooms in Can Pep Simo. This fantastic villa is located in the prestigious and exclusive area of Talamanca, just minutes from the beach.

From here you can stroll to the marina of Marina Botafoch, the walk to the beach and the old town and the center of the city of Ibiza. The plot is 2,000 square meters with a pleasantly spacious and has plenty of space, tranquility and privacy.

The living room is spacious 575m², which are a total of 10 bedrooms with private bathroom space, plus there is a spacious living room and a modern kitchen. The property is divided into a main house and 2 separate apartments and features a large outdoor terrace, beautiful landscaping with palm trees and large pool.