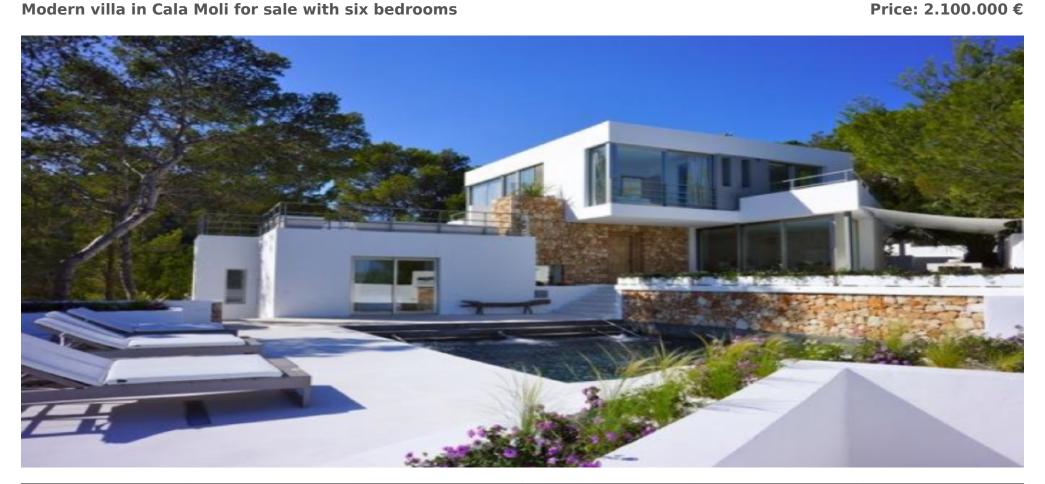

## Modern villa in Cala Moli for sale with six bedrooms

|  | Ref: IS6065 | Area: Cala Moli | Bedroom: 6 | Bathroom: 7 | M <sup>2</sup> Property: 1000 m <sup>2</sup> | M <sup>2</sup> Inside: |  |
|--|-------------|-----------------|------------|-------------|----------------------------------------------|------------------------|--|
|--|-------------|-----------------|------------|-------------|----------------------------------------------|------------------------|--|