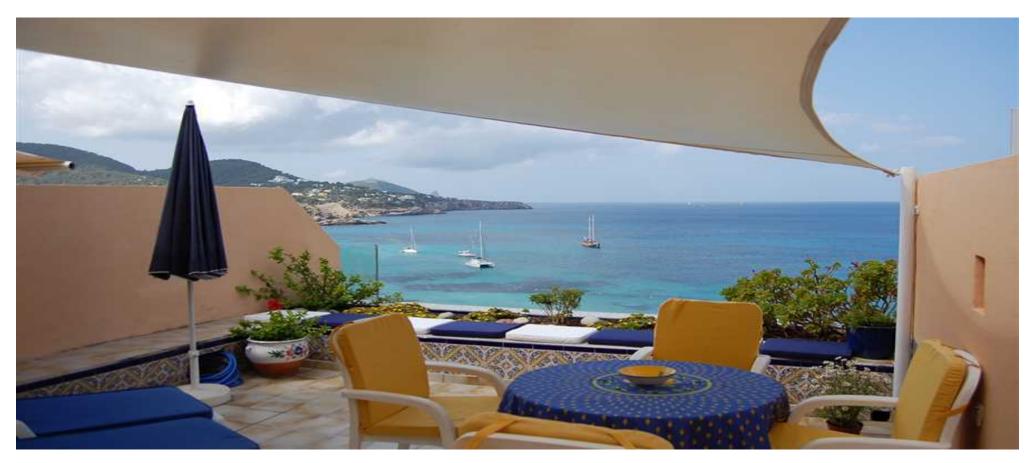

## **Great apartment in Cala Tarida first sea line with fantastic views**

|  | Ref: CWBB 2649 | Area: Cala Tarida | Bedroom: 2 | Bathroom: 2 | M <sup>2</sup> Property: | M² Inside: |
|--|----------------|-------------------|------------|-------------|--------------------------|------------|
|--|----------------|-------------------|------------|-------------|--------------------------|------------|