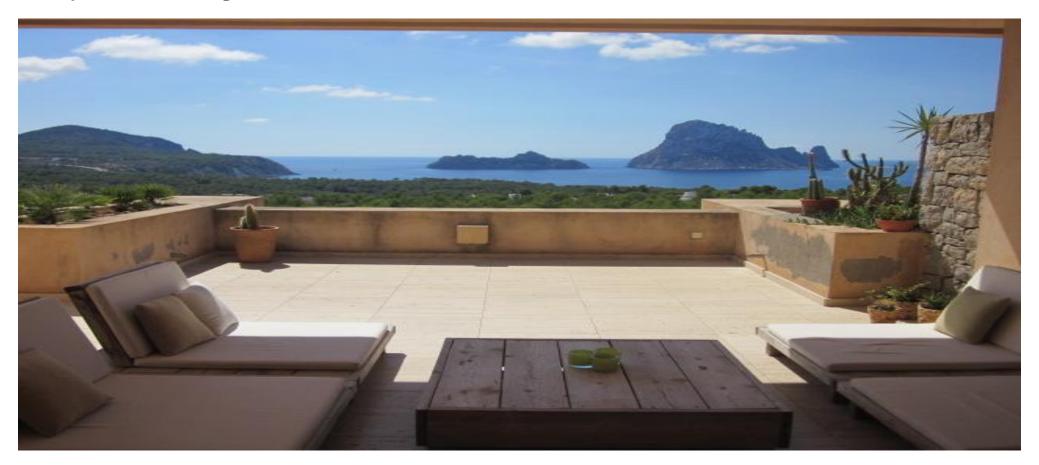

## Nice apartment with magnificent views of Es Vedra and a mare

|  | Ref: CWGLORIA | Area: Cala Carbo | Bedroom: 2 | Bathroom: 2 | M <sup>2</sup> Property: | M² Inside: 90 |  |
|--|---------------|------------------|------------|-------------|--------------------------|---------------|--|
|--|---------------|------------------|------------|-------------|--------------------------|---------------|--|