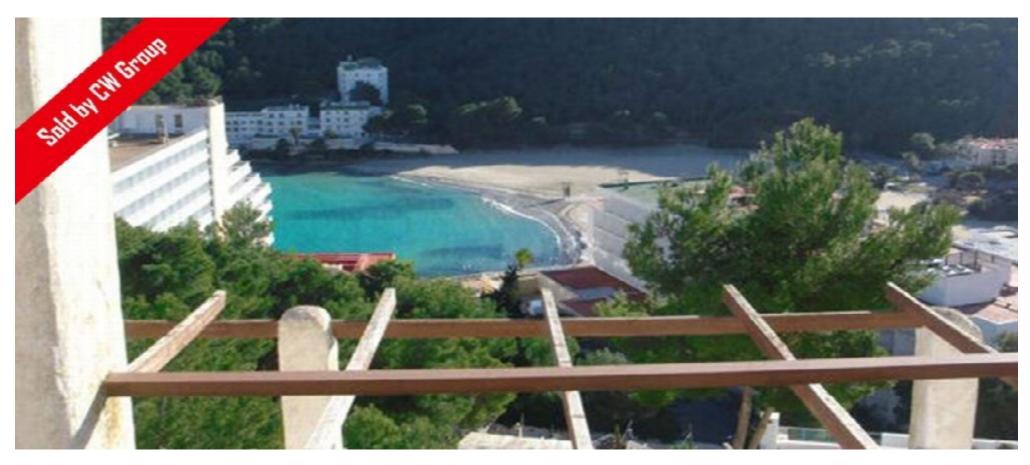

## Investment with 10% return in Cala Llonga - Apartmentblock with stunning views

Price: 1.500.000 €

| Ref: CHCHLISA Area: | Bedroom: 11 | Bathroom: 14 | M <sup>2</sup> Property: 1240 | M <sup>2</sup> Inside: 360 |
|---------------------|-------------|--------------|-------------------------------|----------------------------|
|---------------------|-------------|--------------|-------------------------------|----------------------------|