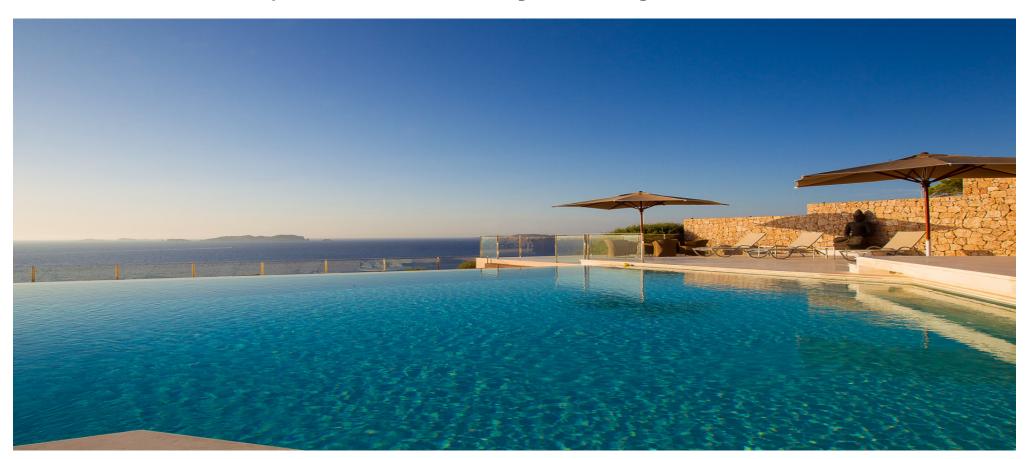

## Marvellous seafront villa on top of Cala Vadella breathtaking sunset view guaranteed

|  | Ref: CW-MIQ | Area: | Bedroom: 7 | Bathroom: 7 | M <sup>2</sup> Property: 1100 | M <sup>2</sup> Inside: 750 |  |
|--|-------------|-------|------------|-------------|-------------------------------|----------------------------|--|
|--|-------------|-------|------------|-------------|-------------------------------|----------------------------|--|