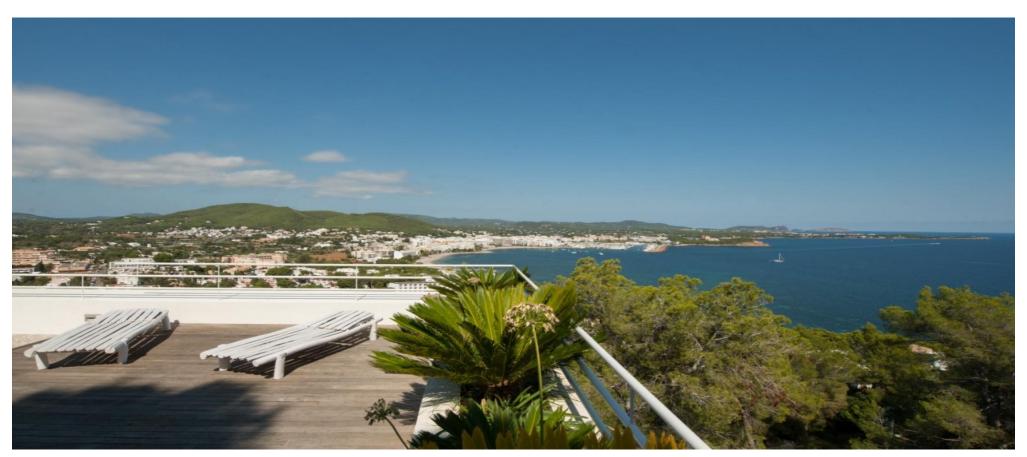

## Luxury villa with stunning sea views and the bay of Santa Eulalia

|  | Ref: CW-DD-1 | Area: Santa Eulalia | Bedroom: 5 | Bathroom: 5 | M <sup>2</sup> Property: 1200 | M <sup>2</sup> Inside: 750 |  |
|--|--------------|---------------------|------------|-------------|-------------------------------|----------------------------|--|
|--|--------------|---------------------|------------|-------------|-------------------------------|----------------------------|--|