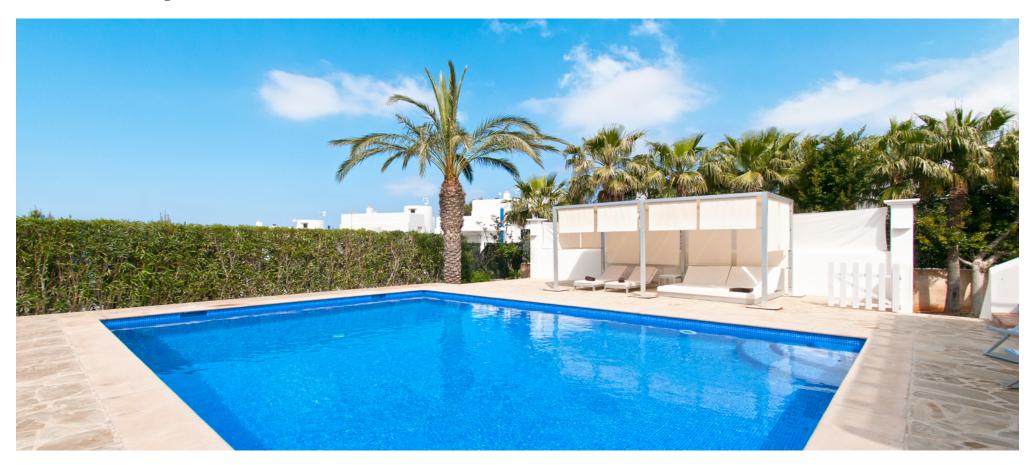

## House overlooking the sea and sunset in Ibiza Cala Vadella

## Price: 1.980.000 €

| Ref: CW-DO-3737 | Area: Cala Vadella | Bedroom: 4 | Bathroom: 3 | M <sup>2</sup> Property: 1000 | M <sup>2</sup> Inside: 347 |
|-----------------|--------------------|------------|-------------|-------------------------------|----------------------------|
|-----------------|--------------------|------------|-------------|-------------------------------|----------------------------|