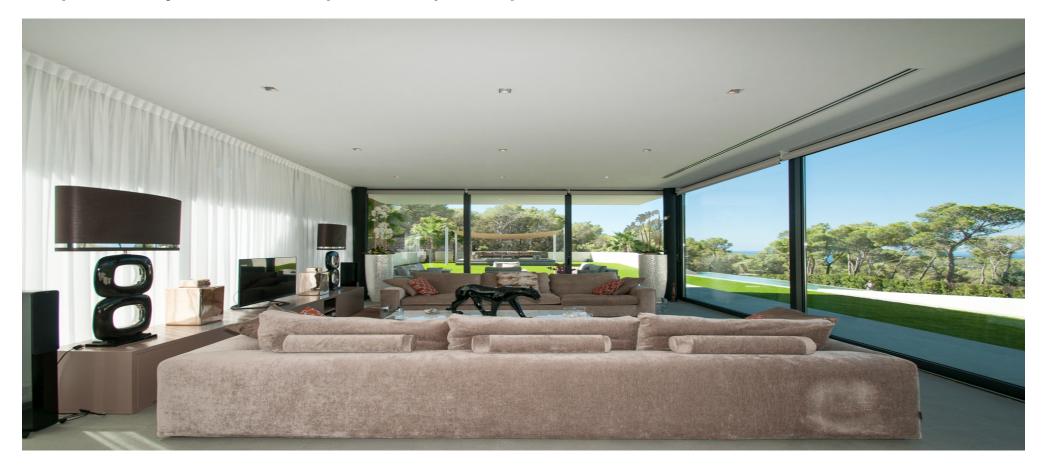

## Exceptional newly built villa with superb views upon Cala Jondal

| Ref: CW-GER-11 | Area: Cala Jondal | Bedroom: 6 | Bathroom: 6 | M <sup>2</sup> Property: | M² Inside: 644 |  |
|----------------|-------------------|------------|-------------|--------------------------|----------------|--|
|----------------|-------------------|------------|-------------|--------------------------|----------------|--|