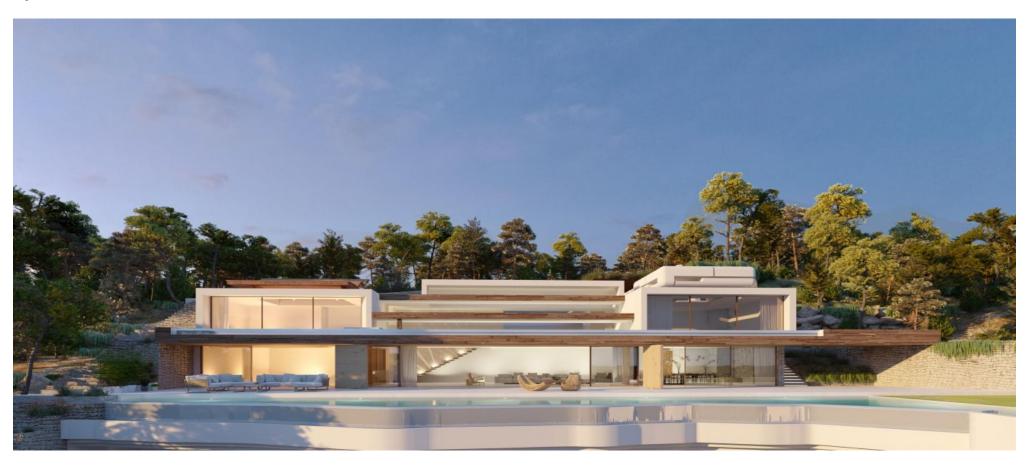

## Spectacular new villa with sea view in the first line

| Ref: | CW-JEF-11 | Area: Es Cubells | Bedroom: 6 | Bathroom: 7 | M <sup>2</sup> Property: 1900 | M <sup>2</sup> Inside: 900 |  |
|------|-----------|------------------|------------|-------------|-------------------------------|----------------------------|--|
|------|-----------|------------------|------------|-------------|-------------------------------|----------------------------|--|