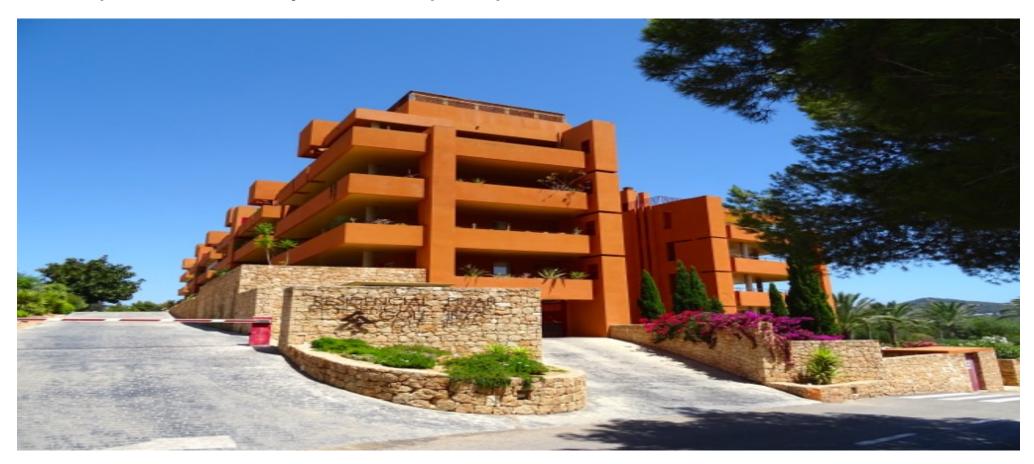

## Beautiful penthouse with countryside views and private pool

Price: 490.000 €

| Ref: CW-JB-2 | Area: Roca Llisa | Bedroom: 2 | Bathroom: 2 | M <sup>2</sup> Property: | M <sup>2</sup> Inside: 75 |
|--------------|------------------|------------|-------------|--------------------------|---------------------------|
|--------------|------------------|------------|-------------|--------------------------|---------------------------|