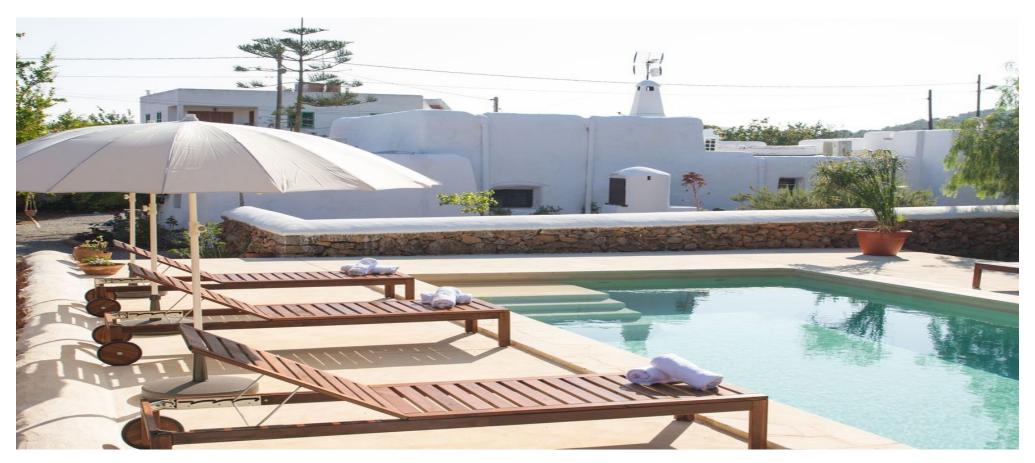

## **Great newly renovated Casa Payesa for sale**

| Ref: CW-RIO-165 | Area: Sant Jordi | Bedroom: 4 | Bathroom: 3 | M <sup>2</sup> Property: 25700 | M² Inside: 190 |
|-----------------|------------------|------------|-------------|--------------------------------|----------------|
|-----------------|------------------|------------|-------------|--------------------------------|----------------|