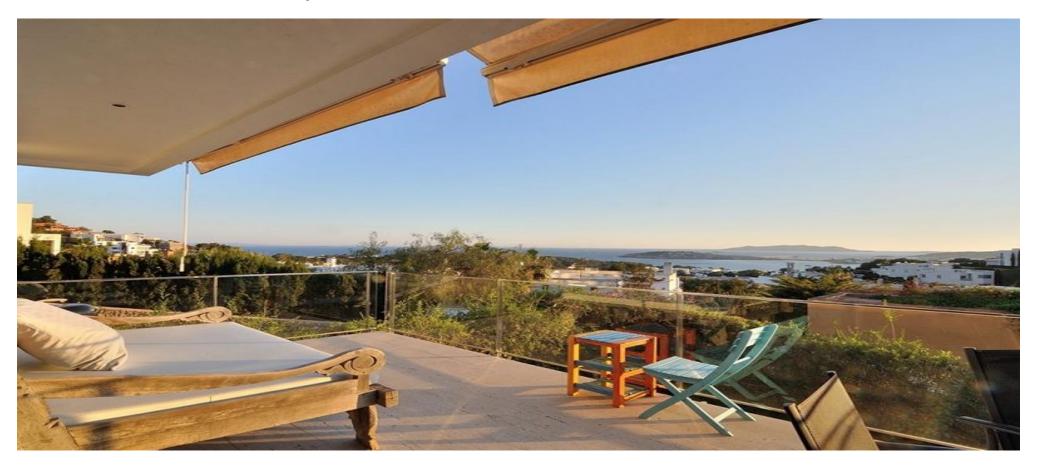

## Modern new built house in Can Pep Simo for sale

| Ref: CW-DIR-PAB | Area: Can Pep Simo | Bedroom: 4 | Bathroom: 4 | M <sup>2</sup> Property: 230 | M² Inside: 180 |
|-----------------|--------------------|------------|-------------|------------------------------|----------------|
|-----------------|--------------------|------------|-------------|------------------------------|----------------|