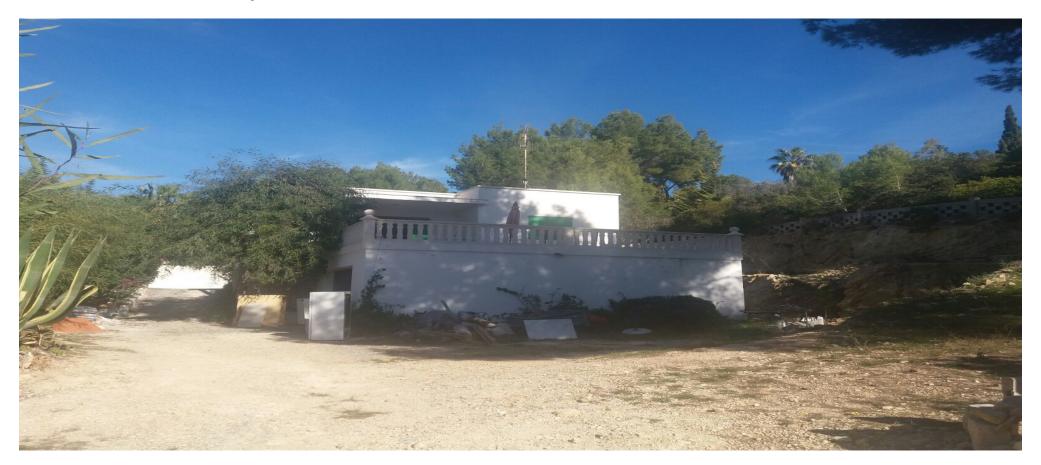

## Old house with 124m2 and plot of 4000m2 in Can Germa

| Ref: CW-TON-830 | Area: Cala Salada | Bedroom: 2 | Bathroom: 2 | M <sup>2</sup> Property: 4000 | M² Inside: 120 |  |
|-----------------|-------------------|------------|-------------|-------------------------------|----------------|--|
|-----------------|-------------------|------------|-------------|-------------------------------|----------------|--|