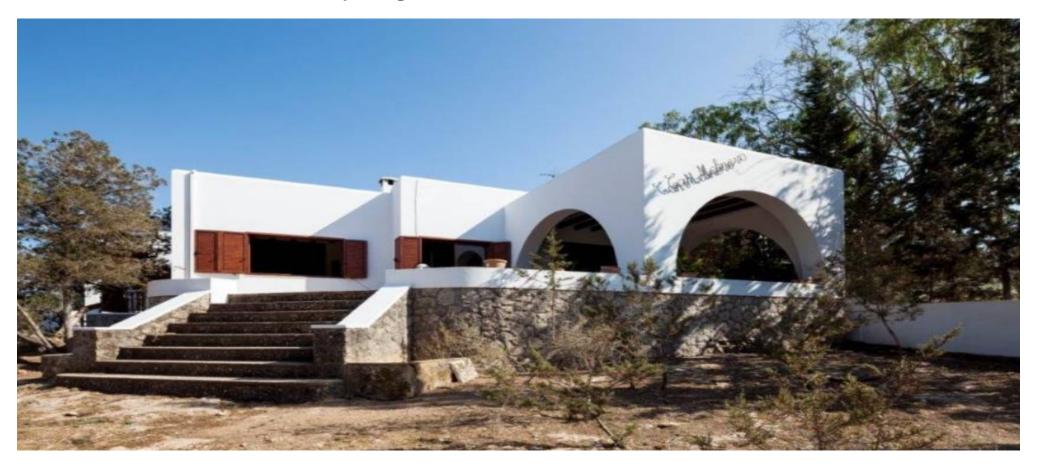

## House of 100m2 with 3 bedrooms and parking

|  | Ref: CW-TON-89 | Area: San Rafael | Bedroom: 3 | Bathroom: 3 | M <sup>2</sup> Property: 2000 | M <sup>2</sup> Inside: 100 |
|--|----------------|------------------|------------|-------------|-------------------------------|----------------------------|
|--|----------------|------------------|------------|-------------|-------------------------------|----------------------------|