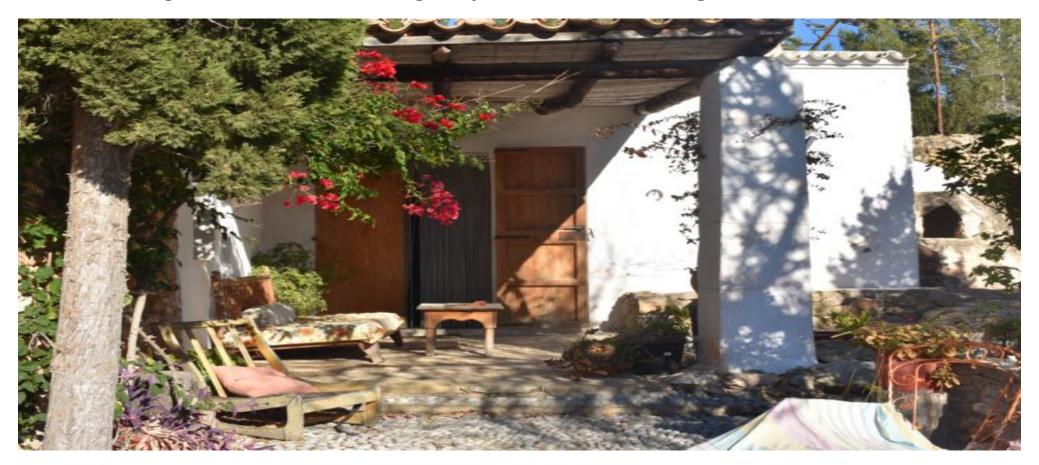

## Rustic finca with great views of the surrounding valley and the church of San Miguel

| Ref: CW-MIG-TO-2 | Area: San Miquel | Bedroom: 4 | Bathroom: 2 | M <sup>2</sup> Property: 40000 | M² Inside: 340 |
|------------------|------------------|------------|-------------|--------------------------------|----------------|
|------------------|------------------|------------|-------------|--------------------------------|----------------|