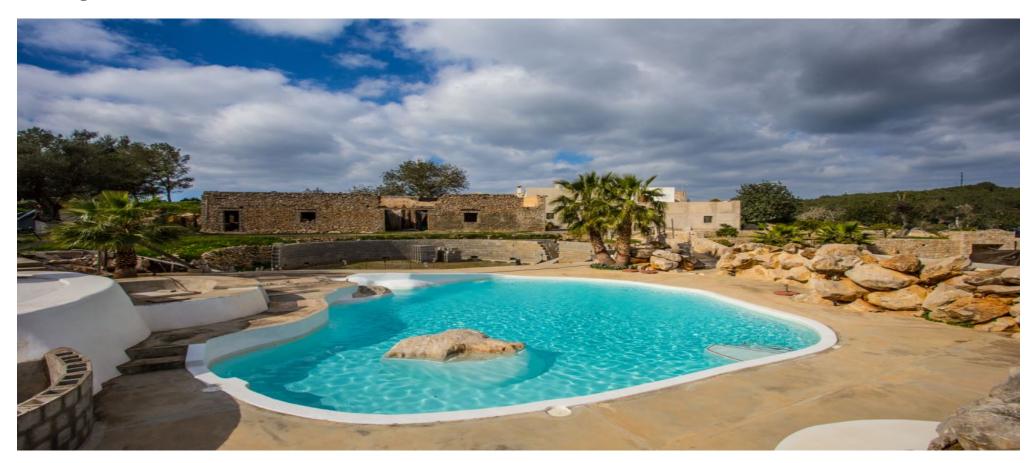

## Amazing rustic finca with 700 m2 build in San Mateo

Price: 0 €

| Ref: CW-ROP-33 | Area: | Bedroom: 8 | Bathroom: 4 | M <sup>2</sup> Property: 10000 | M <sup>2</sup> Inside: 700 |
|----------------|-------|------------|-------------|--------------------------------|----------------------------|
|----------------|-------|------------|-------------|--------------------------------|----------------------------|