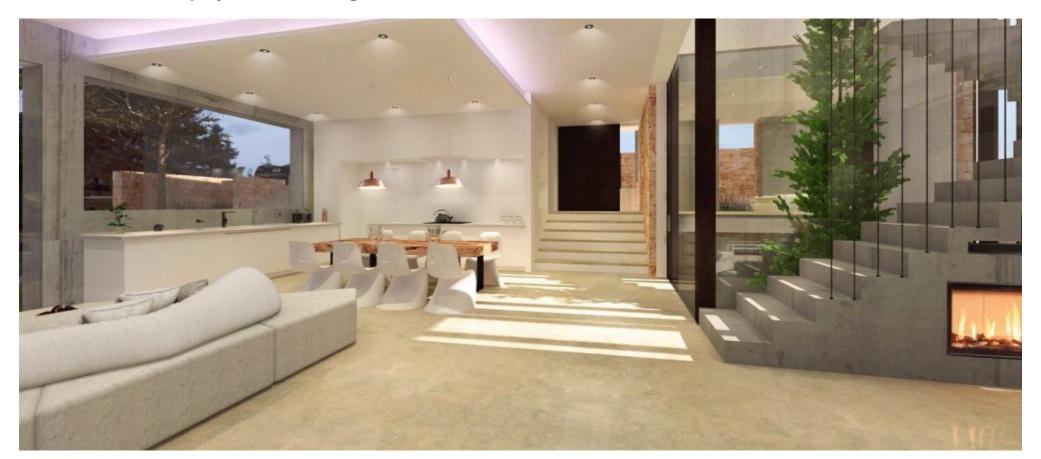

## Plot of 400 m2 with project and building license

| Ref: CW-ROM-6 | Area: Jesus | Bedroom: 3 | Bathroom: 3 | M <sup>2</sup> Property: 400 | M <sup>2</sup> Inside: |
|---------------|-------------|------------|-------------|------------------------------|------------------------|
|---------------|-------------|------------|-------------|------------------------------|------------------------|