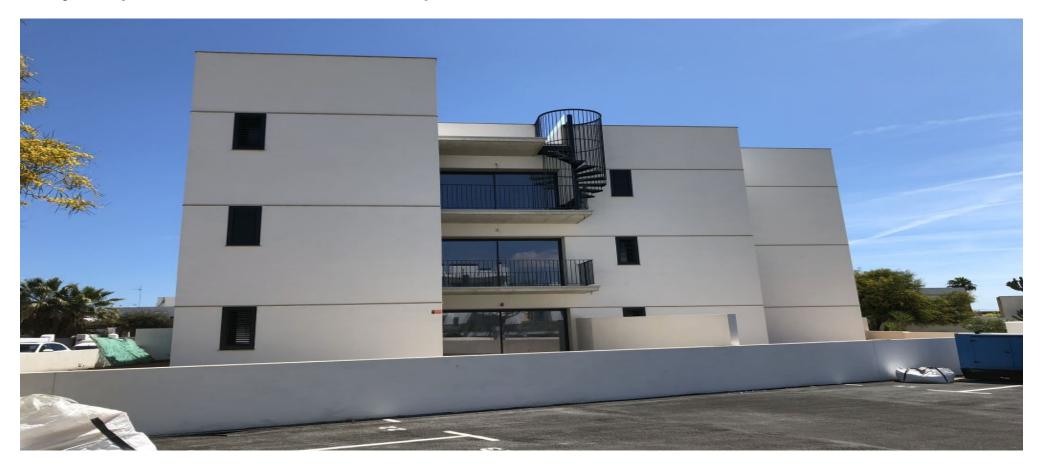

## Newly built penthouse situated in the center of Jesus

| Ref: CW-ROG-B-145 Area: Jesus Bedroom: 4 Bathroom: 4 M <sup>2</sup> Property: M <sup>2</sup> Inside: |
|------------------------------------------------------------------------------------------------------|
|------------------------------------------------------------------------------------------------------|