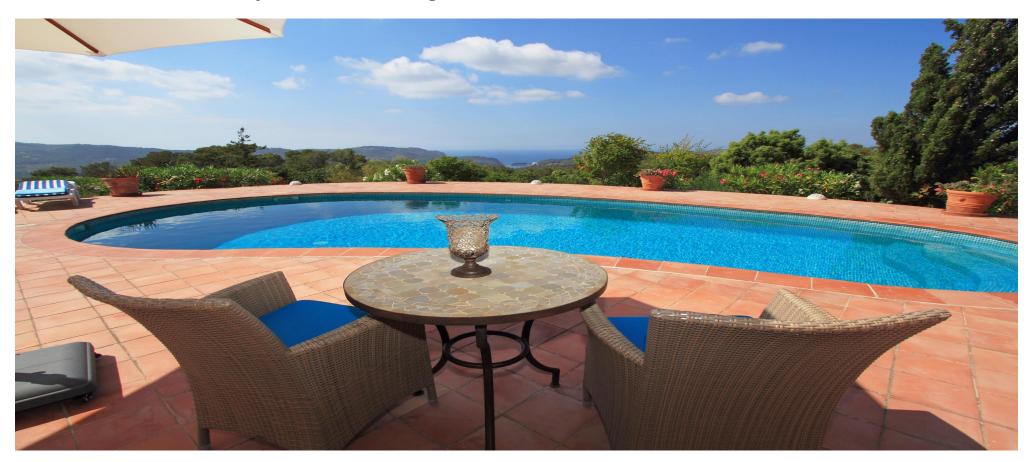

## Wonderful Mediterranean-style villa with amazing views

Price: 0 €

| Ref: CW-R-I-V-25 | Area: | Bedroom: 3 | Bathroom: 3 | M <sup>2</sup> Property: 28000 | M <sup>2</sup> Inside: 340 |
|------------------|-------|------------|-------------|--------------------------------|----------------------------|
|------------------|-------|------------|-------------|--------------------------------|----------------------------|