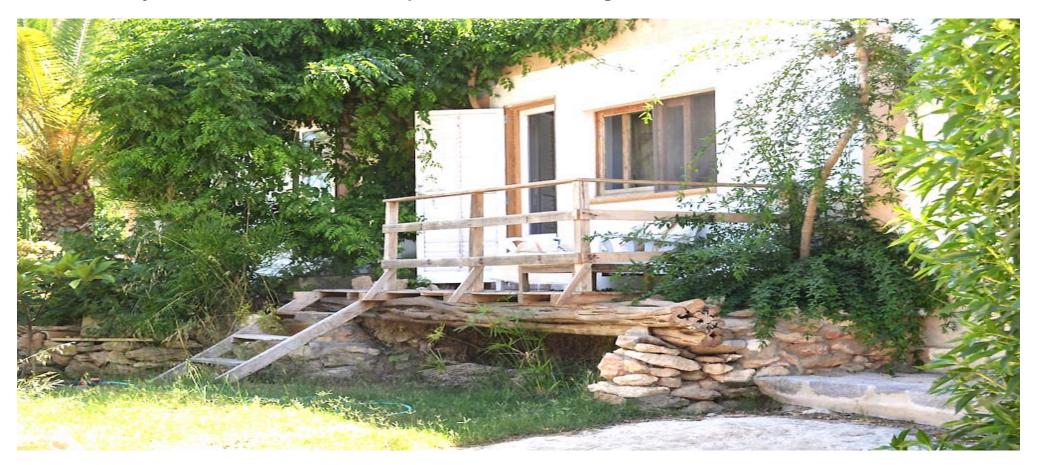

## Authentic 150-year-old finca located on the top of a hill near the village of San Rafael

|  | Ref: CW-R-I-V-159 | Area: San Rafael | Bedroom: 5 | Bathroom: 4 | M <sup>2</sup> Property: 4000 | M² Inside: 145 |  |
|--|-------------------|------------------|------------|-------------|-------------------------------|----------------|--|
|--|-------------------|------------------|------------|-------------|-------------------------------|----------------|--|