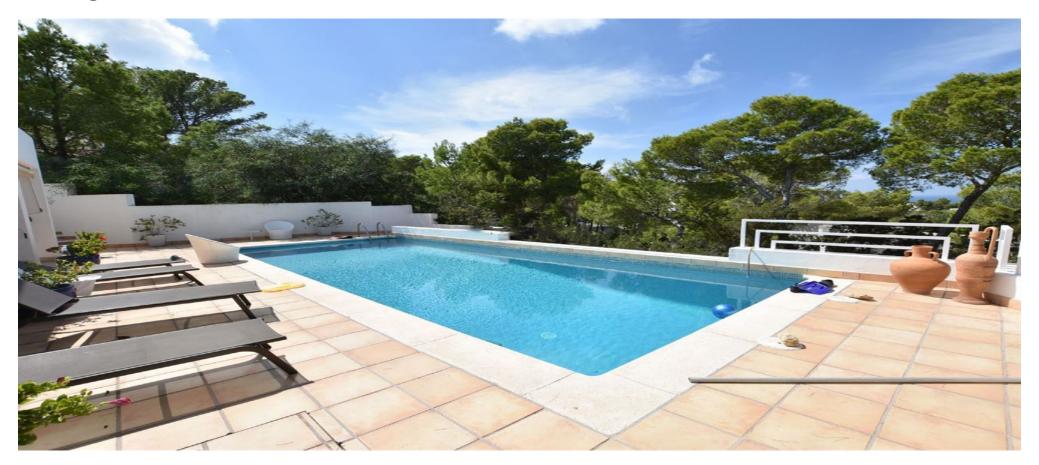

## Charming villa located on the west coast of the island with best views

|  | Ref: CW-SZ-1850 | Area: Cala Moli | Bedroom: 4 | Bathroom: 3 | M <sup>2</sup> Property: 2000 | M <sup>2</sup> Inside: 243 |  |
|--|-----------------|-----------------|------------|-------------|-------------------------------|----------------------------|--|
|--|-----------------|-----------------|------------|-------------|-------------------------------|----------------------------|--|