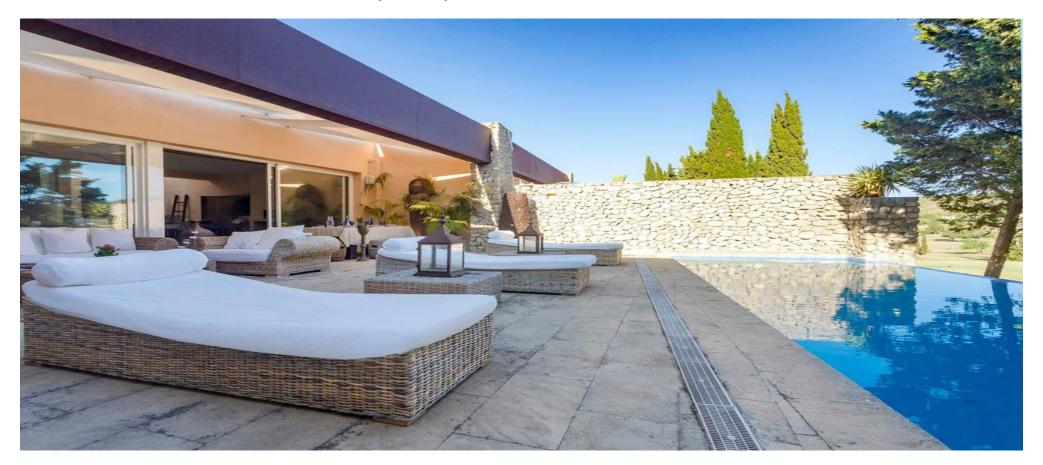

## Terraced house for sale in Roca Llisa with private pool

| Ref: CW-SIM-F-C-15 A | Area: Roca Llisa | Bedroom: 5 | Bathroom: 6 | M <sup>2</sup> Property: 400 | M² Inside: 203 |
|----------------------|------------------|------------|-------------|------------------------------|----------------|
|----------------------|------------------|------------|-------------|------------------------------|----------------|