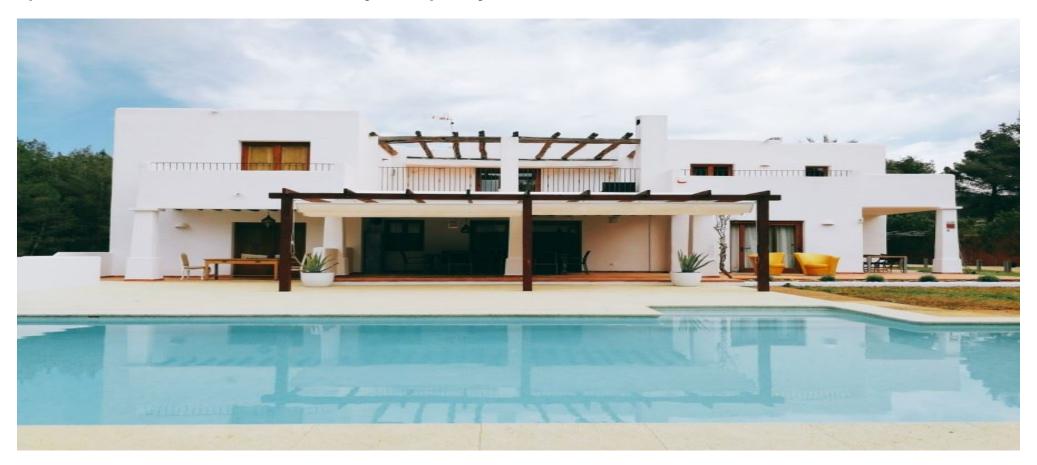

## Spectacular house for sale en Ibicenco style completely renovate near Ibiza

|  | Ref: CW-OLF-35 | Area: Cala Llonga | Bedroom: 6 | Bathroom: 6 | M <sup>2</sup> Property: 15000 | M² Inside: 291 |  |
|--|----------------|-------------------|------------|-------------|--------------------------------|----------------|--|
|--|----------------|-------------------|------------|-------------|--------------------------------|----------------|--|