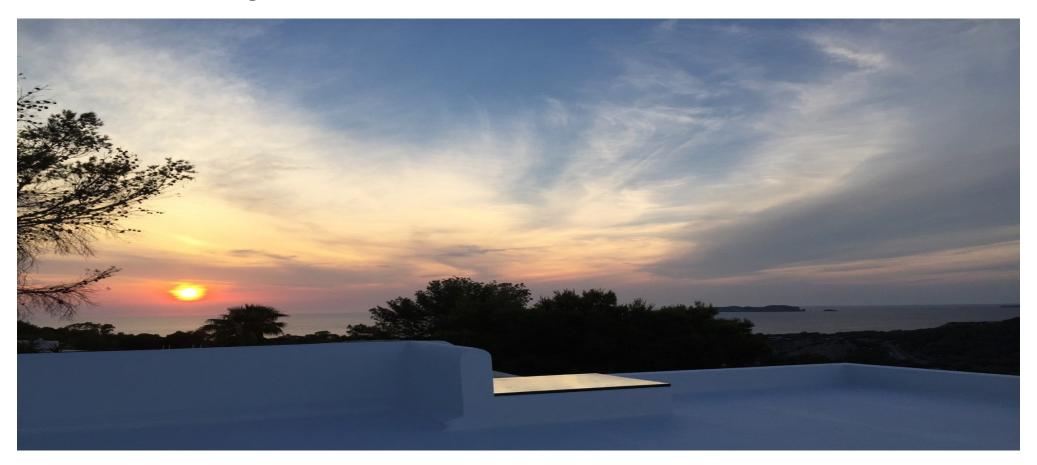

## Modern house with stunning views in Cala Vadella

|  | Ref: CW-DO-11 | Area: Cala Vadella | Bedroom: 3 | Bathroom: 3 | M <sup>2</sup> Property: 400 | M <sup>2</sup> Inside: 180 |  |
|--|---------------|--------------------|------------|-------------|------------------------------|----------------------------|--|
|--|---------------|--------------------|------------|-------------|------------------------------|----------------------------|--|