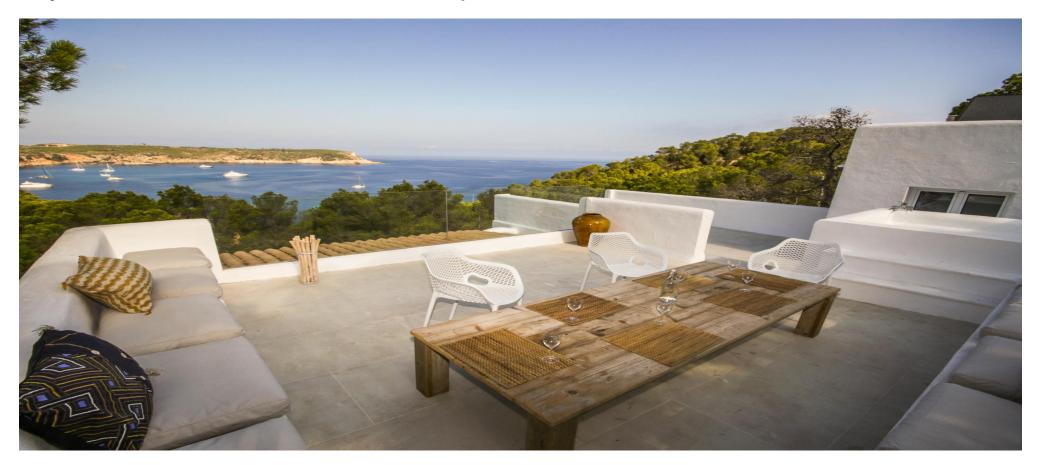

## Cozy and romantic house in the north of Ibiza with splendid sunset view in Portinax

| Ref: CW-NO-FY-21 | Area: Portinatx | Bedroom: 7 | Bathroom: 6 | M <sup>2</sup> Property: 1350 | M² Inside: 408 |
|------------------|-----------------|------------|-------------|-------------------------------|----------------|
|------------------|-----------------|------------|-------------|-------------------------------|----------------|