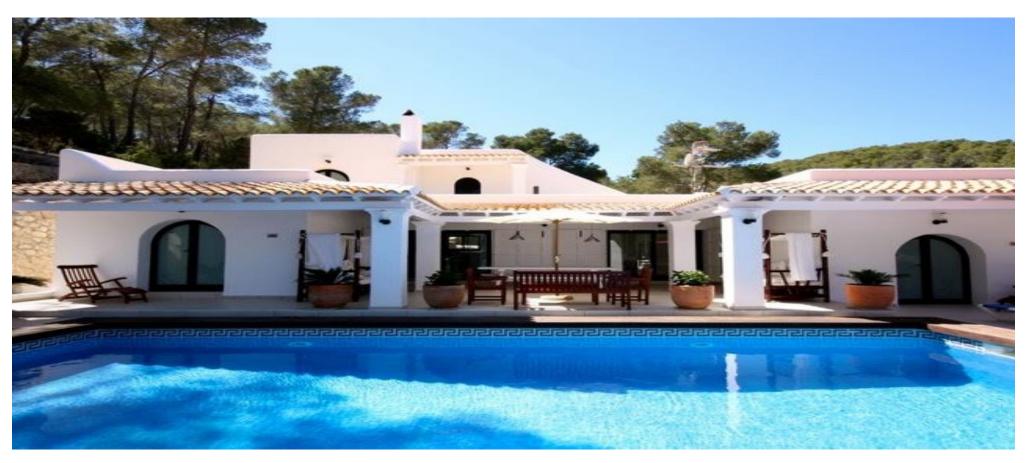

## Two beautiful villas built on a plot of 2 hectares with fruit trees and pine trees

Price: 5.900.000 €

| Ref: CW-MAU-59 | Area: Santa Eulalia | Bedroom: 17 | Bathroom: 17 | M <sup>2</sup> Property: 20000 | M <sup>2</sup> Inside: 900 |
|----------------|---------------------|-------------|--------------|--------------------------------|----------------------------|
|----------------|---------------------|-------------|--------------|--------------------------------|----------------------------|