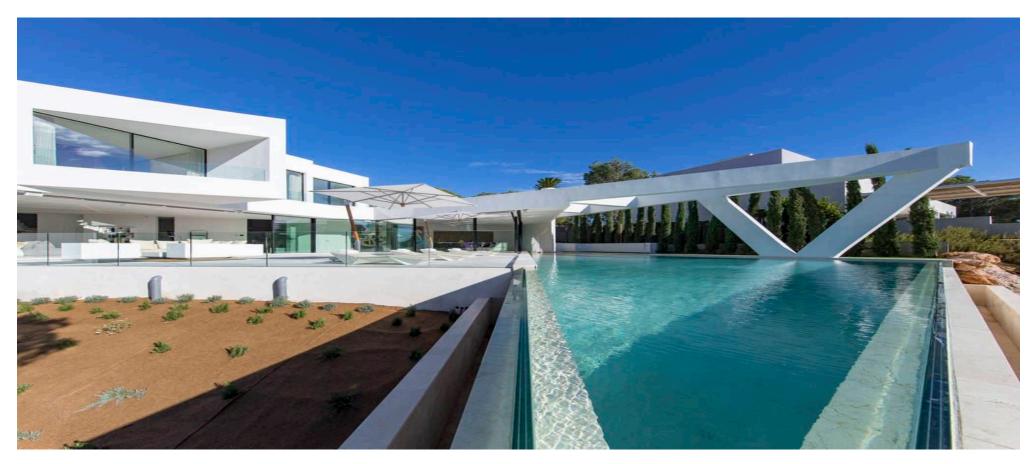

## Minimalist luxury villa with beautiful sea views in the desirable area of Es Cubells

Price: 5.300.000 €

| Ref: CW-PH-75 Area: V | ista Alegre Bedroom: 7 | Bathroom: 8 | M <sup>2</sup> Property: 2398 | M <sup>2</sup> Inside: 650 |
|-----------------------|------------------------|-------------|-------------------------------|----------------------------|
|-----------------------|------------------------|-------------|-------------------------------|----------------------------|