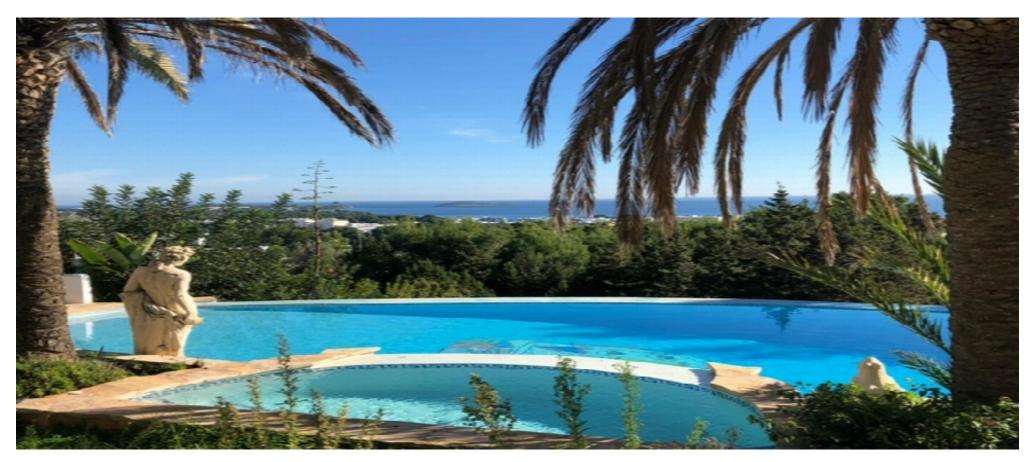

## Villa with fantastic sea views walking distance to Santa Eulalia

Price: 3.900.000 €

| Ref: CW-DIR-JV-33 | Area: Santa Eulalia | Bedroom: 6 | Bathroom: 5 | M <sup>2</sup> Property: 6400 | M <sup>2</sup> Inside: 420 |
|-------------------|---------------------|------------|-------------|-------------------------------|----------------------------|
|-------------------|---------------------|------------|-------------|-------------------------------|----------------------------|