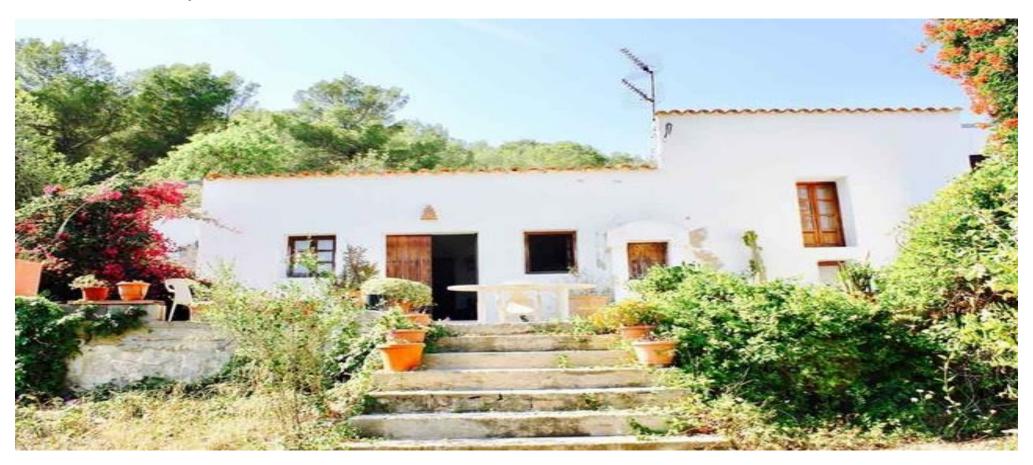

## Fantastic finca with potential to sale in Benirras

| Ref: CW-N-J-19 | Area: Benirras | Bedroom: 4 | Bathroom: 3 | M <sup>2</sup> Property: 80000 | M² Inside: 341 |  |
|----------------|----------------|------------|-------------|--------------------------------|----------------|--|
|----------------|----------------|------------|-------------|--------------------------------|----------------|--|