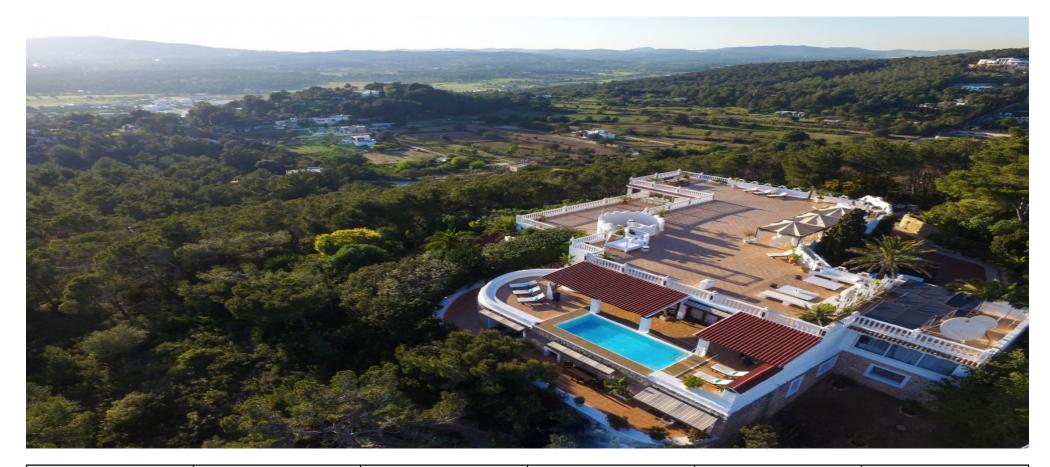

## Unique villa in Jesus with breathtaking views

| Ref: CW-NO-DE-39 | Area: | Bedroom: 13 | Bathroom: 11 | M <sup>2</sup> Property: 2600 | M <sup>2</sup> Inside: 1000 |
|------------------|-------|-------------|--------------|-------------------------------|-----------------------------|
|------------------|-------|-------------|--------------|-------------------------------|-----------------------------|