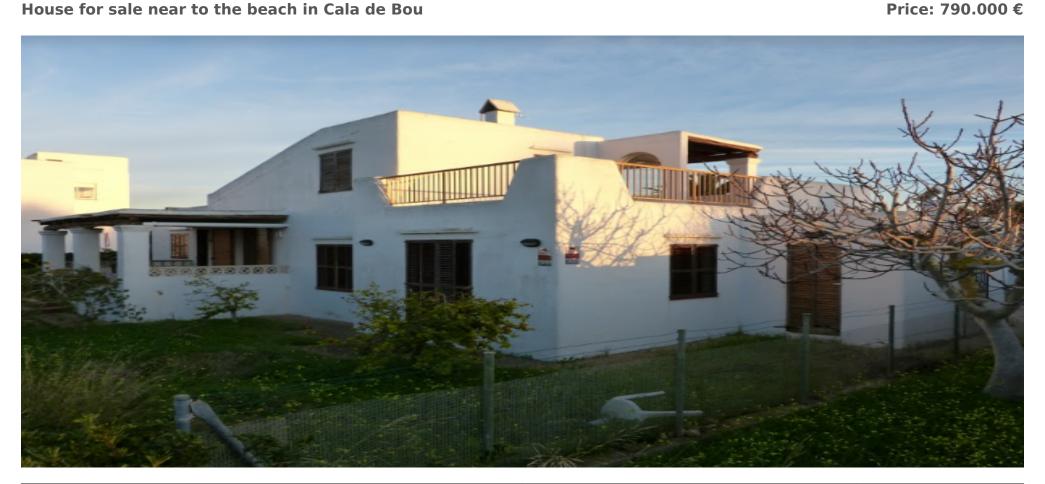

## House for sale near to the beach in Cala de Bou

| Ref: CW-N-FE-75 Area: Cala de Bou Be | room: 4 Bathroom: 3 | M <sup>2</sup> Property: 1161 | M² Inside: 240 |  |
|--------------------------------------|---------------------|-------------------------------|----------------|--|
|--------------------------------------|---------------------|-------------------------------|----------------|--|