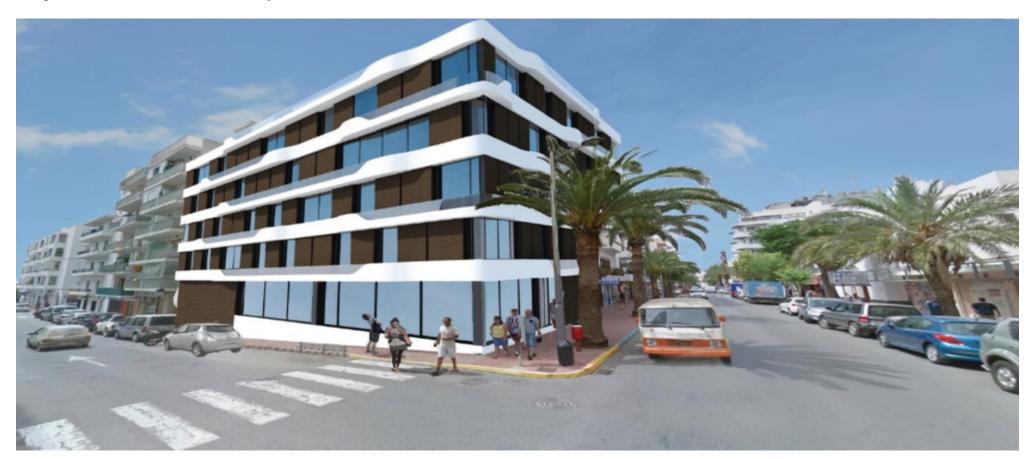

## **Project with license for boutique hotel in Santa Eulalia**

|  | Ref: CW-D-A-45 | Area: Santa Eulalia | Bedroom: 49 | Bathroom: 49 | M <sup>2</sup> Property: 934 | M² Inside: |  |
|--|----------------|---------------------|-------------|--------------|------------------------------|------------|--|
|--|----------------|---------------------|-------------|--------------|------------------------------|------------|--|