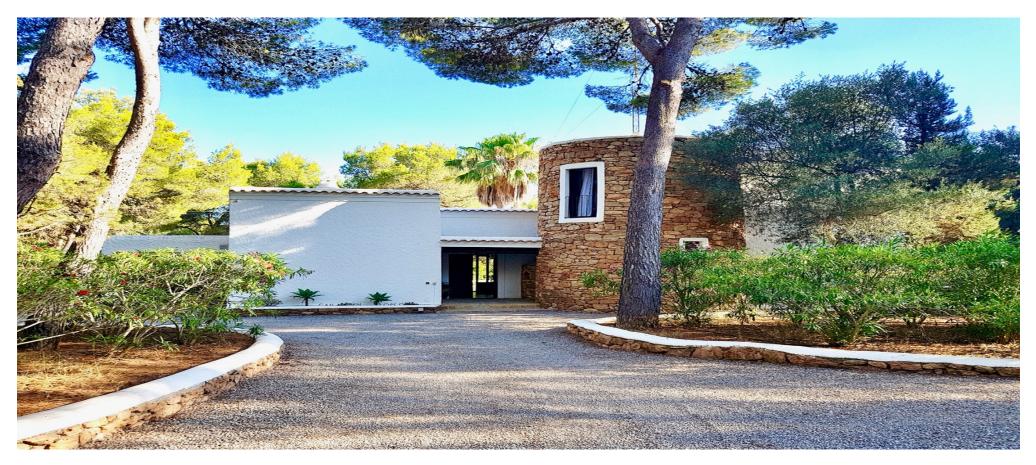

## Lovely country cottage with many traditional elements

## Price: 1.640.000 €

| Ref: CW-BE-15 | Area: San Carlos De<br>Peralta | Bedroom: 5 | Bathroom: 3 | M <sup>2</sup> Property: 16000 | M <sup>2</sup> Inside: 270 |
|---------------|--------------------------------|------------|-------------|--------------------------------|----------------------------|
|---------------|--------------------------------|------------|-------------|--------------------------------|----------------------------|