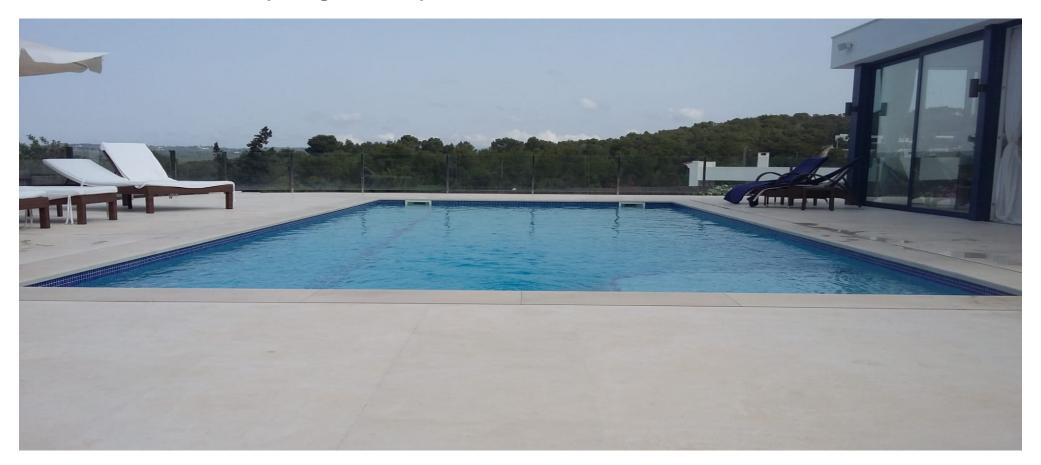

## Exclusive villa is located in a privileged area of Jesus

| Ref: CW-D-L-43 | Area: Jesus | Bedroom: 5 | Bathroom: 5 | M <sup>2</sup> Property: 2500 | M <sup>2</sup> Inside: 600 |  |
|----------------|-------------|------------|-------------|-------------------------------|----------------------------|--|
|----------------|-------------|------------|-------------|-------------------------------|----------------------------|--|