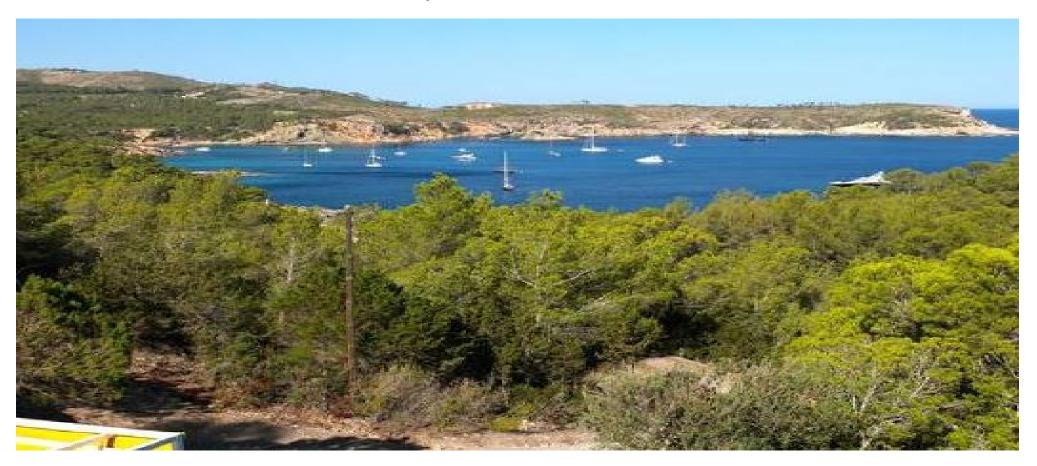

## Plot for 10 villas with sea views in Portinatx - Top Investment

Price: 6.000.000 €

| Ref: CW-NO-GE-6 | Area: Portinatx | Bedroom: | Bathroom: | M <sup>2</sup> Property: | M <sup>2</sup> Inside: 400x10 |
|-----------------|-----------------|----------|-----------|--------------------------|-------------------------------|
|-----------------|-----------------|----------|-----------|--------------------------|-------------------------------|