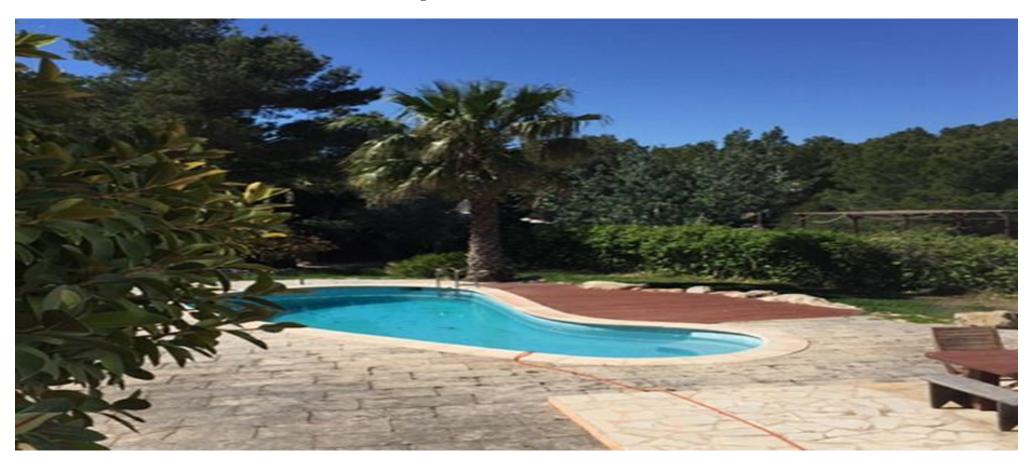

## Beautiful house with fantastic views and walking distance to the sea

| Ref: CW-NO-KE-720 | Area: San Miquel | Bedroom: 3 | Bathroom: 2 | M <sup>2</sup> Property: 1000 | M² Inside: 180 |  |
|-------------------|------------------|------------|-------------|-------------------------------|----------------|--|
|-------------------|------------------|------------|-------------|-------------------------------|----------------|--|