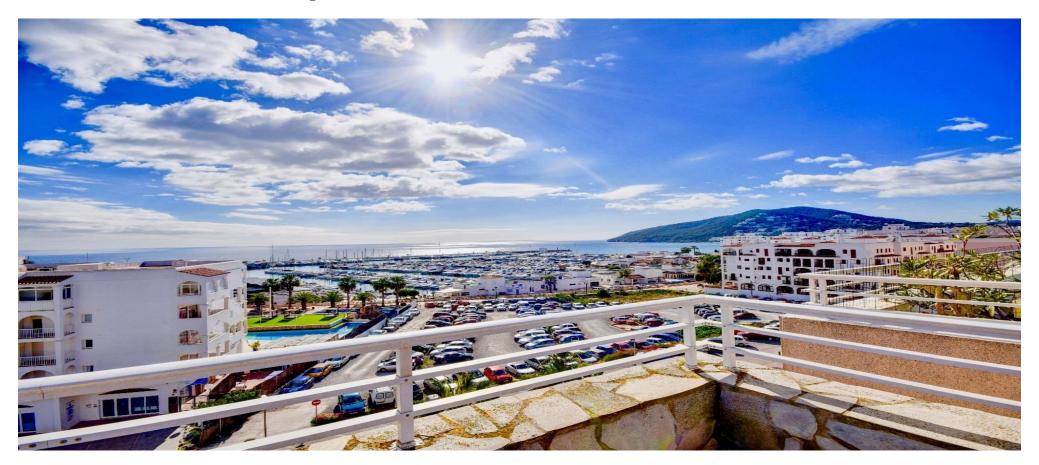

## Wonderful Penthouse with amazing sea views for sale in Santa Eulalia

| Ref: CW-NO-RO-58 | Area: Santa Eulalia | Bedroom: 3 | Bathroom: 2 | M <sup>2</sup> Property: 360 | M <sup>2</sup> Inside: 117.63 |  |
|------------------|---------------------|------------|-------------|------------------------------|-------------------------------|--|
|------------------|---------------------|------------|-------------|------------------------------|-------------------------------|--|