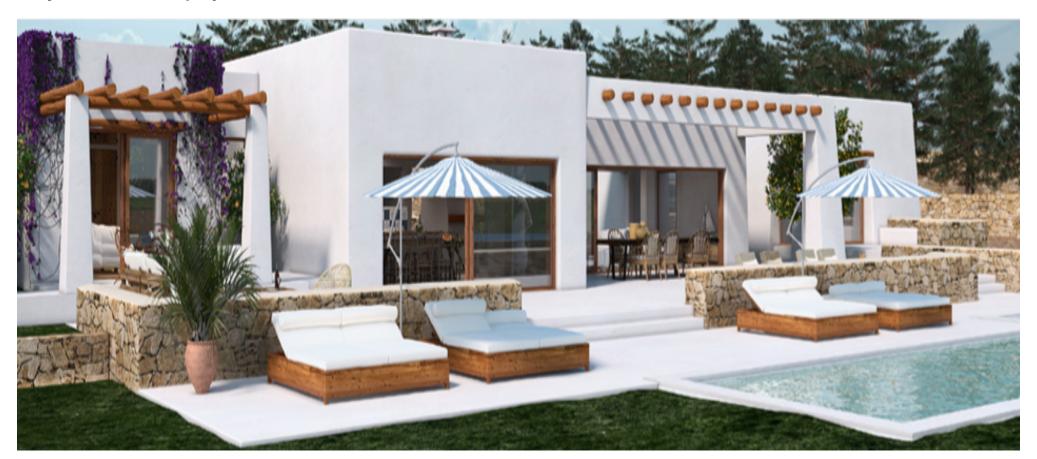

## Very nice land with project and licence in the South-West -Ibiza

| Ref: CW-N-M-1 | Area: | Bedroom: 5 | Bathroom: 5 | M <sup>2</sup> Property: 28200 | M <sup>2</sup> Inside: 280 + 200 |
|---------------|-------|------------|-------------|--------------------------------|----------------------------------|
|---------------|-------|------------|-------------|--------------------------------|----------------------------------|