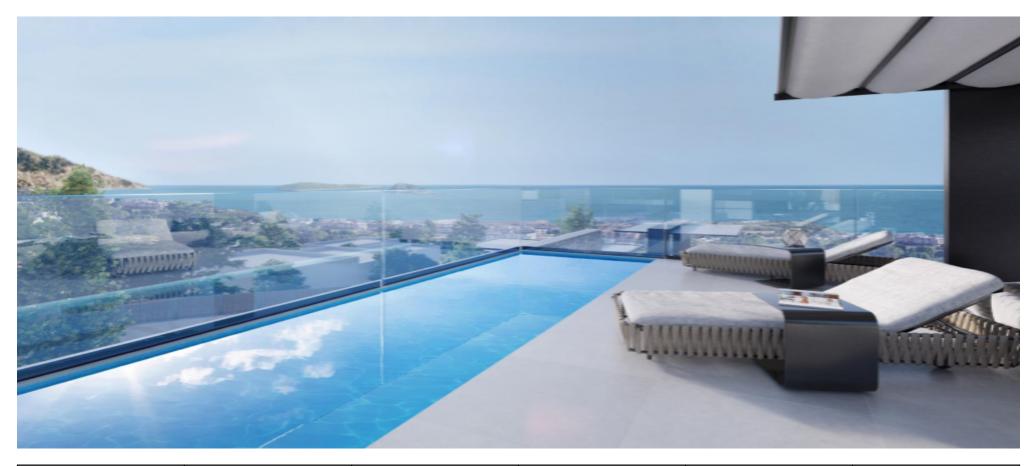

## Land with a total area of 7,094 meters located on the hill of Santa Eulalia

Price: 0 €

| Ref: CW-N-JO-58 | Area: | Bedroom: 33 | Bathroom: 33 | M <sup>2</sup> Property: 7094 | M <sup>2</sup> Inside: |
|-----------------|-------|-------------|--------------|-------------------------------|------------------------|
|-----------------|-------|-------------|--------------|-------------------------------|------------------------|