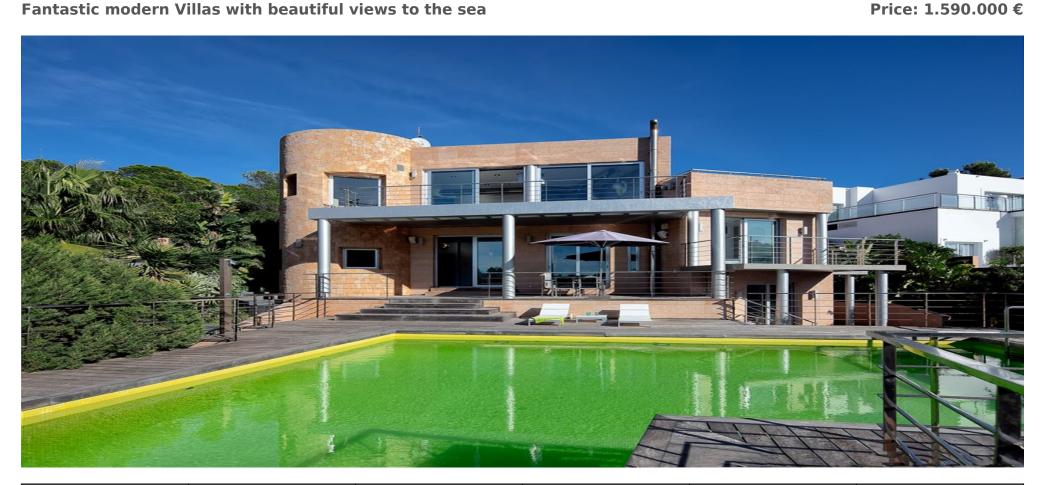

## Fantastic modern Villas with beautiful views to the sea

|  | Ref: CW-NO-H-171 | Area: Cala Vadella | Bedroom: 5 | Bathroom: 4 | M <sup>2</sup> Property: 248 | M <sup>2</sup> Inside: |  |
|--|------------------|--------------------|------------|-------------|------------------------------|------------------------|--|
|--|------------------|--------------------|------------|-------------|------------------------------|------------------------|--|