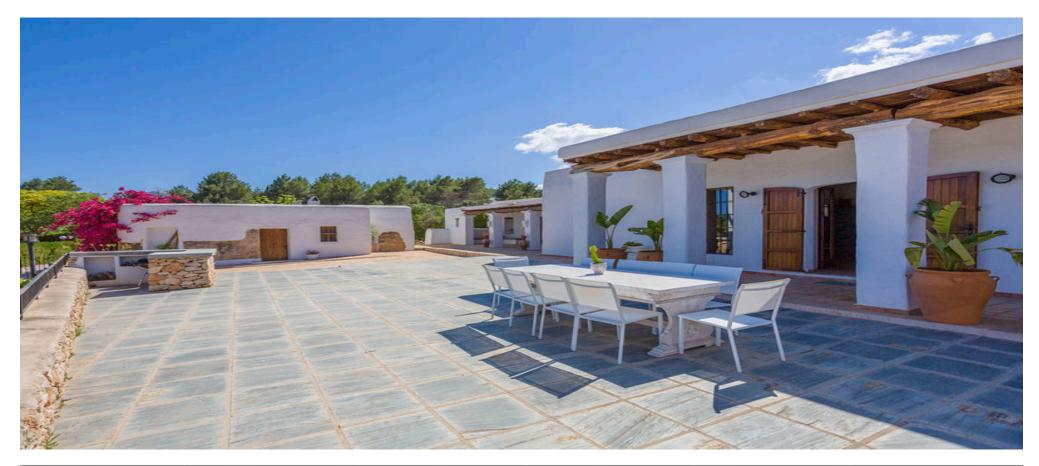

## Beautiful villa of 300 m2 located in the village of San Rafael

Price: 2.600.000 €

| Ref: CW-N-MA-23 | Area: San Rafael | Bedroom: 5 | Bathroom: 5 | M <sup>2</sup> Property: 7000 | M <sup>2</sup> Inside: 300 |
|-----------------|------------------|------------|-------------|-------------------------------|----------------------------|
|-----------------|------------------|------------|-------------|-------------------------------|----------------------------|