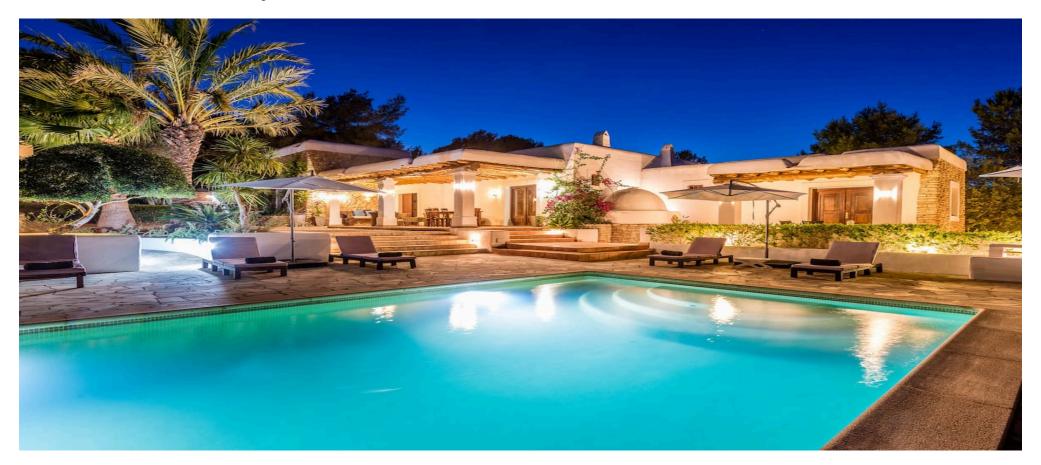

## **Beautiful Finca in the countryside of San Rafael for sale**

| Ref: CW-D-TM-49 | Area: San Rafael | Bedroom: 6 | Bathroom: 6 | M <sup>2</sup> Property: 50000 | M <sup>2</sup> Inside: 370 |  |
|-----------------|------------------|------------|-------------|--------------------------------|----------------------------|--|
|-----------------|------------------|------------|-------------|--------------------------------|----------------------------|--|