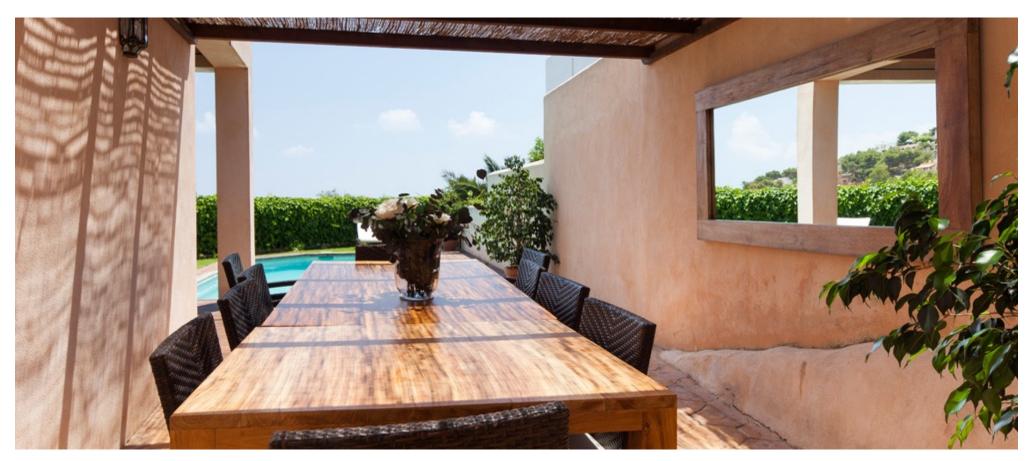

## Luxurious house of 411m2 with 600m2 plot in Can Pep Simó

Price: 2.500.000 €

| Ref: CW-N-GL-25 Area: | a: Can Pep Simo Bedroom: 5 | Bathroom: 5 | M <sup>2</sup> Property: 600 | M <sup>2</sup> Inside: 411 |
|-----------------------|----------------------------|-------------|------------------------------|----------------------------|
|-----------------------|----------------------------|-------------|------------------------------|----------------------------|